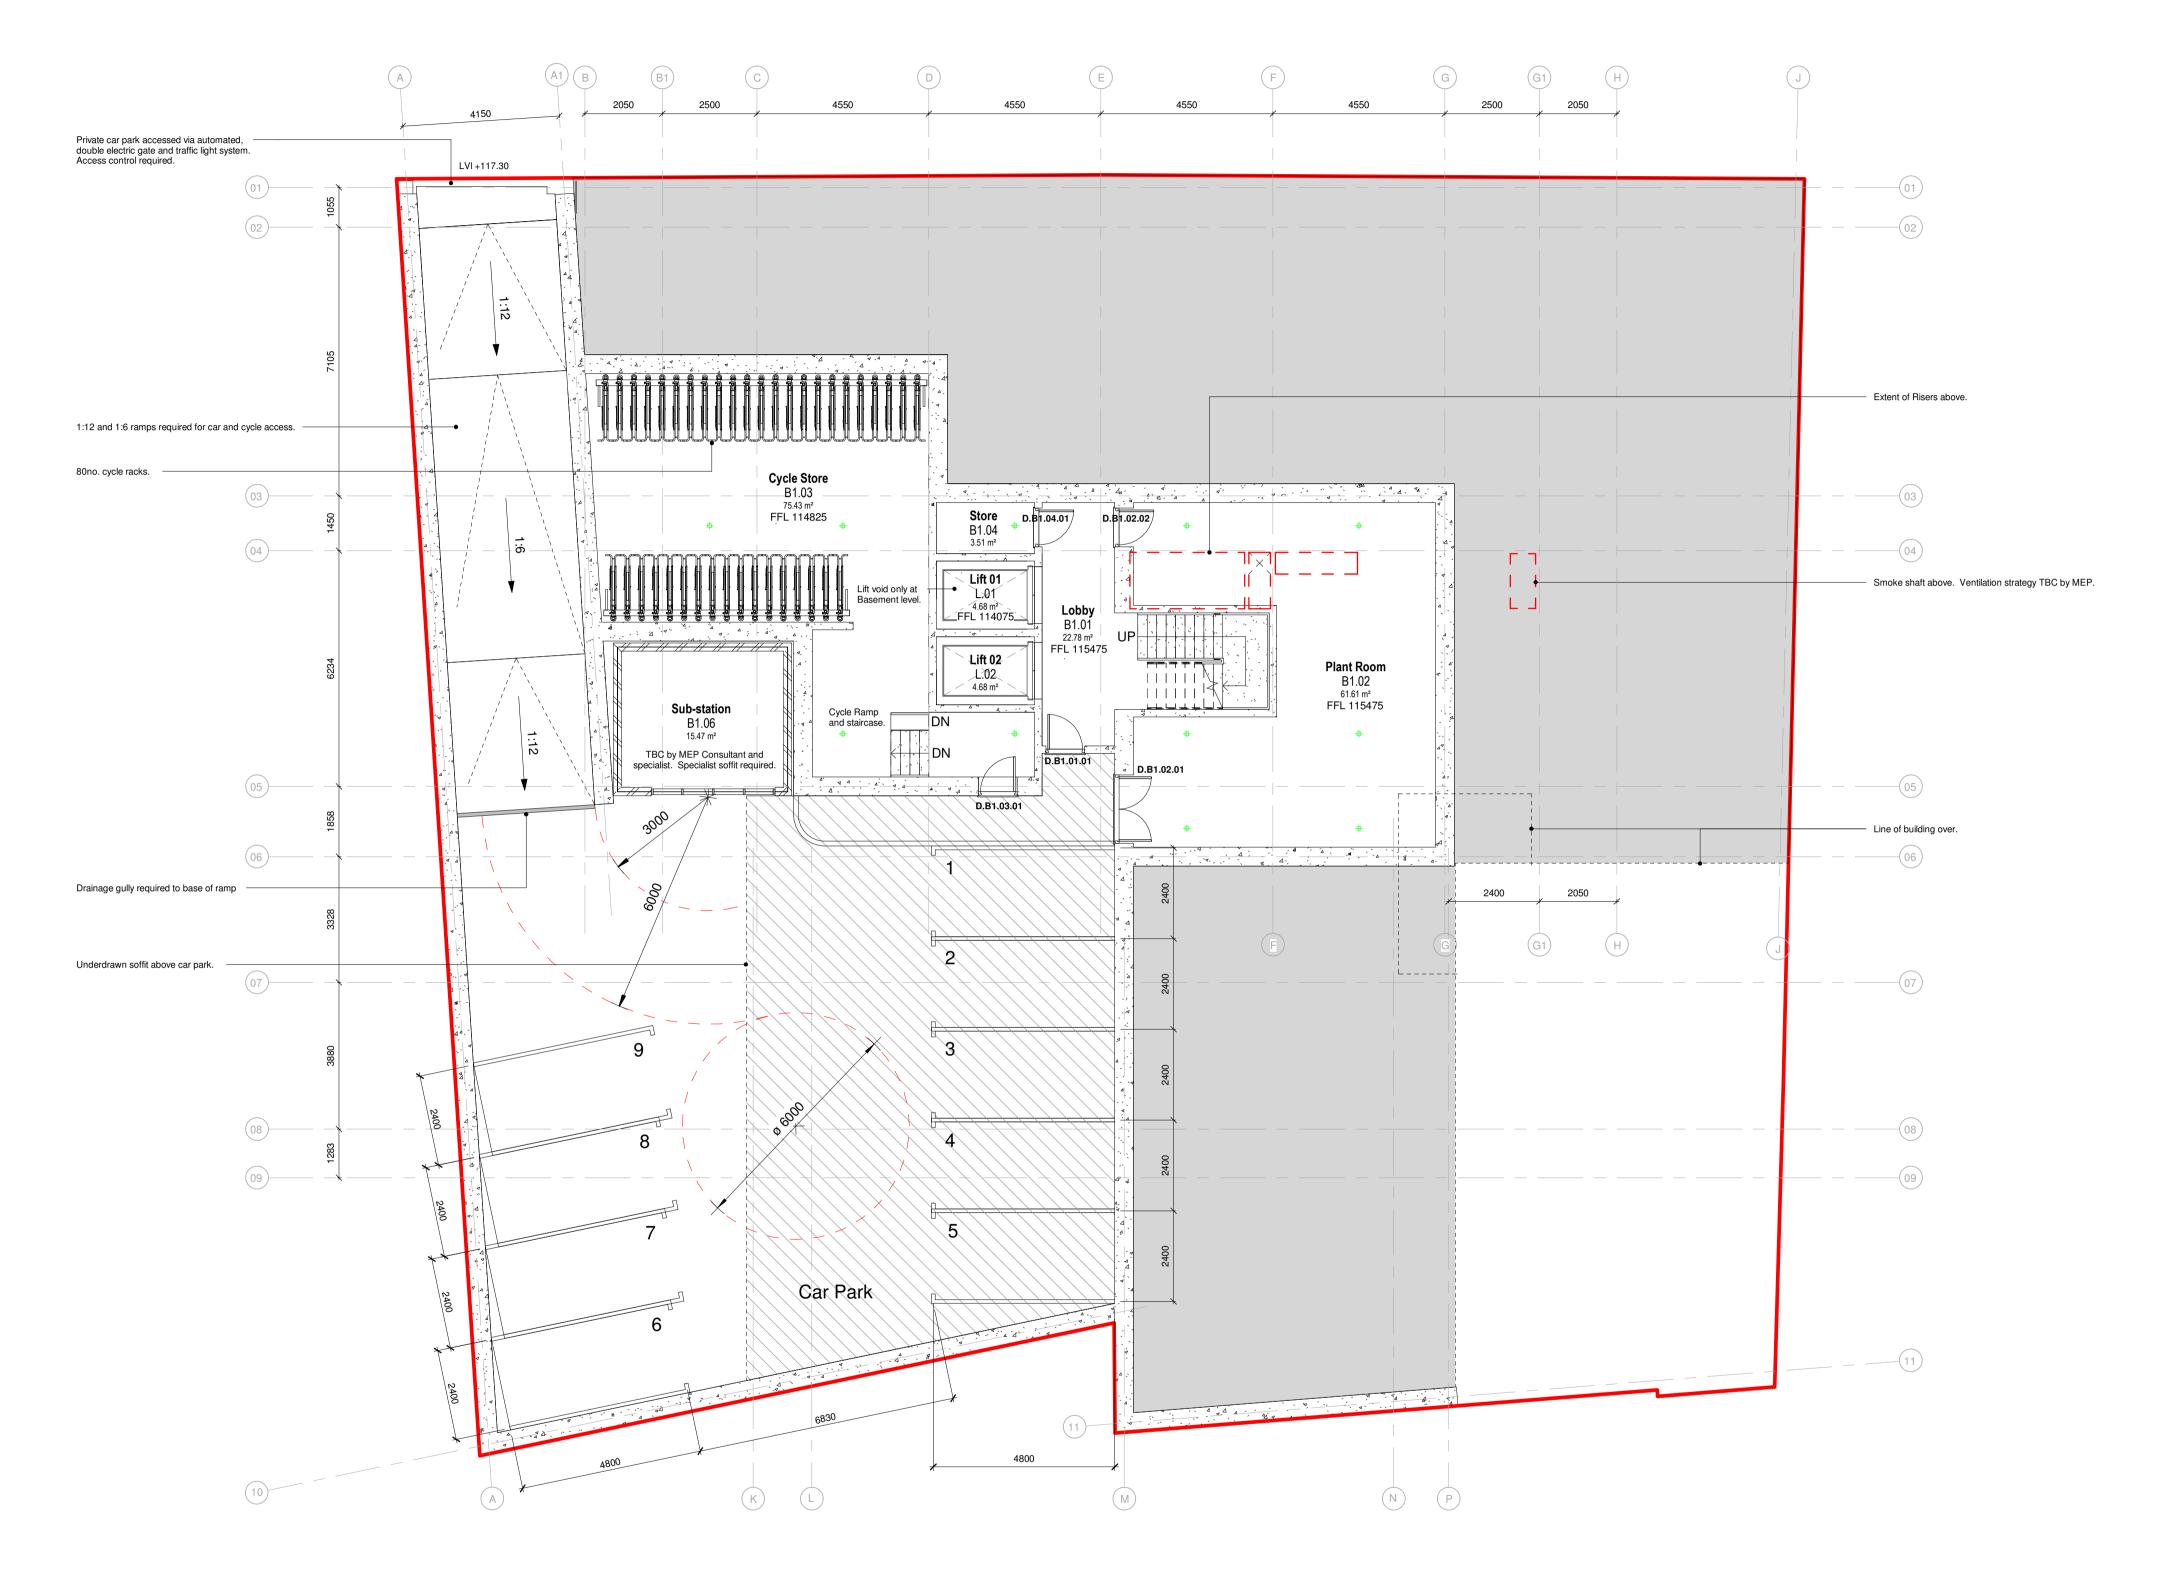

VISUAL SCALE 1:100

B 2000- B1 - Basement 1:100

The copyright of this drawing is vested with Corstorphine + Wright Ltd and must not be copied or reproduced without the consent of the company.

Figured dimensions only to be taken from this drawing. DO NOT SCALE. All contractors must visit the site and be responsible for checking all setting out dimensions and notifying the architect of any discrepancies manufacture or construction work.

NOTES:

Mechanical, ventilation and drainage to M&E specialist detail

| Ducinet Ctore |                                                                             |            |       |        |
|---------------|-----------------------------------------------------------------------------|------------|-------|--------|
| Rev           | Description                                                                 | Date       | Dr by | App by |
| T-00          | First issue.                                                                | 27.01.2020 | TD    | RK     |
| T-01          | Areas amended in line with Area Schedule.                                   | 28.01.2020 | GMO   | RG     |
| T-02          | Amended following Client comments. Carparking dimensions added for clarity. | 30.01.2020 | TD    | RG     |

## Information

10M Developments

Warwick Street

Drawing Title: General Arrangement - Basement

Warwick London Birmingham Manchester Leeds Cantebury Glasgow Dublin Alpha Works - Alpha buiding Suffolk Street - Birmingham - B1 1TT Tel. 0121 737 8350 www.corstorphine-wright.com