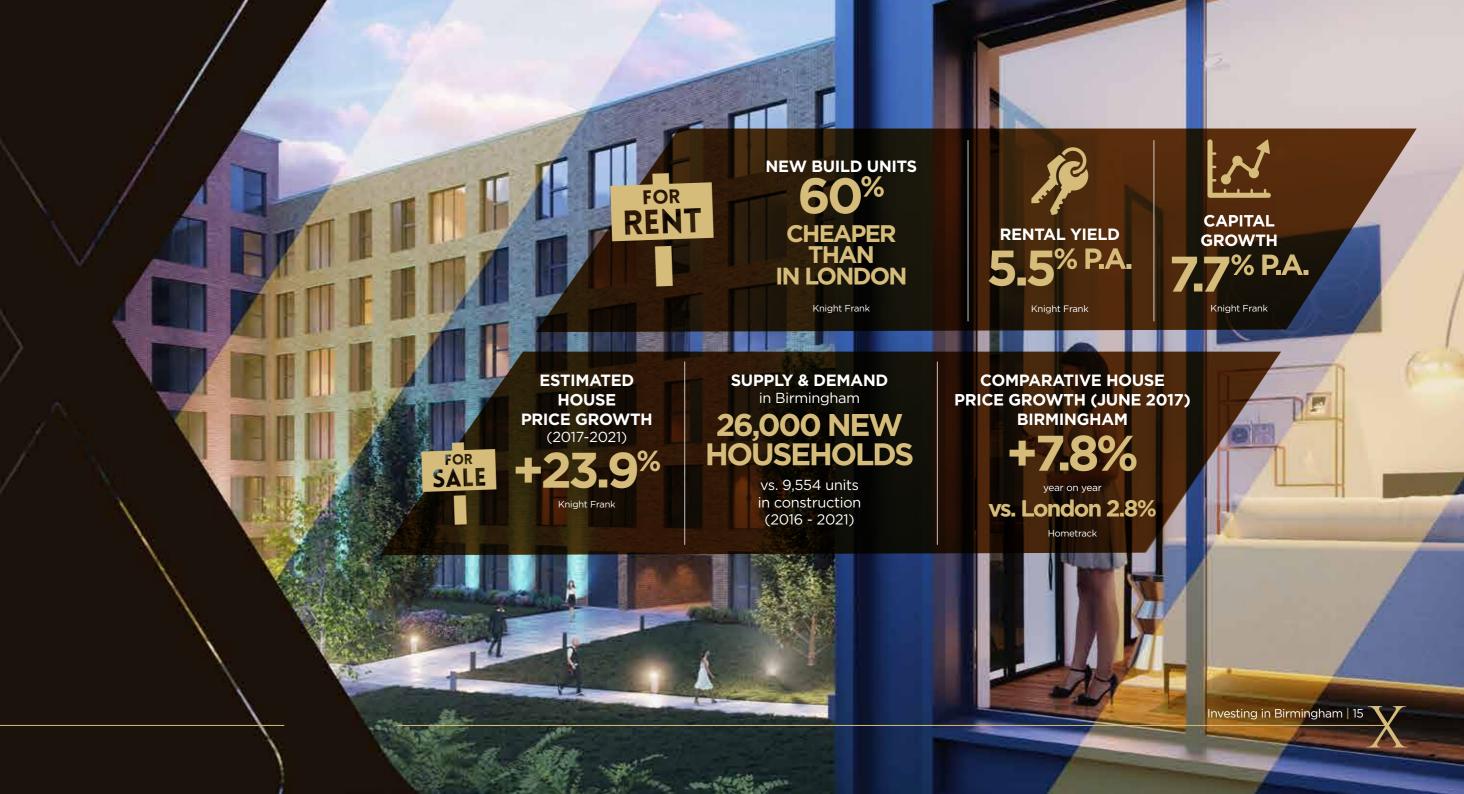

## INVESTING IN BIRMINGHAM

WHETHER LOOKING FOR A HOME OR AN INVESTMENT OPPORTUNITY, BIRMINGHAM IS CERTAINLY THE PLACE TO BE.

Since the turn of the millennium Birmingham has seen extensive investment and regeneration across the city from both public and private sectors.

The Big City Plan, launched in 2010, will expand the city by 25%, deliver 3 million+ sq.ft of mixed use floor space, create 50,000+ new jobs, add 5,000+ new homes and contribute £2.1b to the local economy.

### ELECTED MOST INVESTABLE CITY IN THE UK BY PWC,

BIRMINGHAM SEES MANY GLOBAL CORPORATIONS AND INSTITUTIONS RELOCATING FROM LONDON, SUCH AS HSBC, DEUTSCHE BANK, KPMG AND ZURICH.