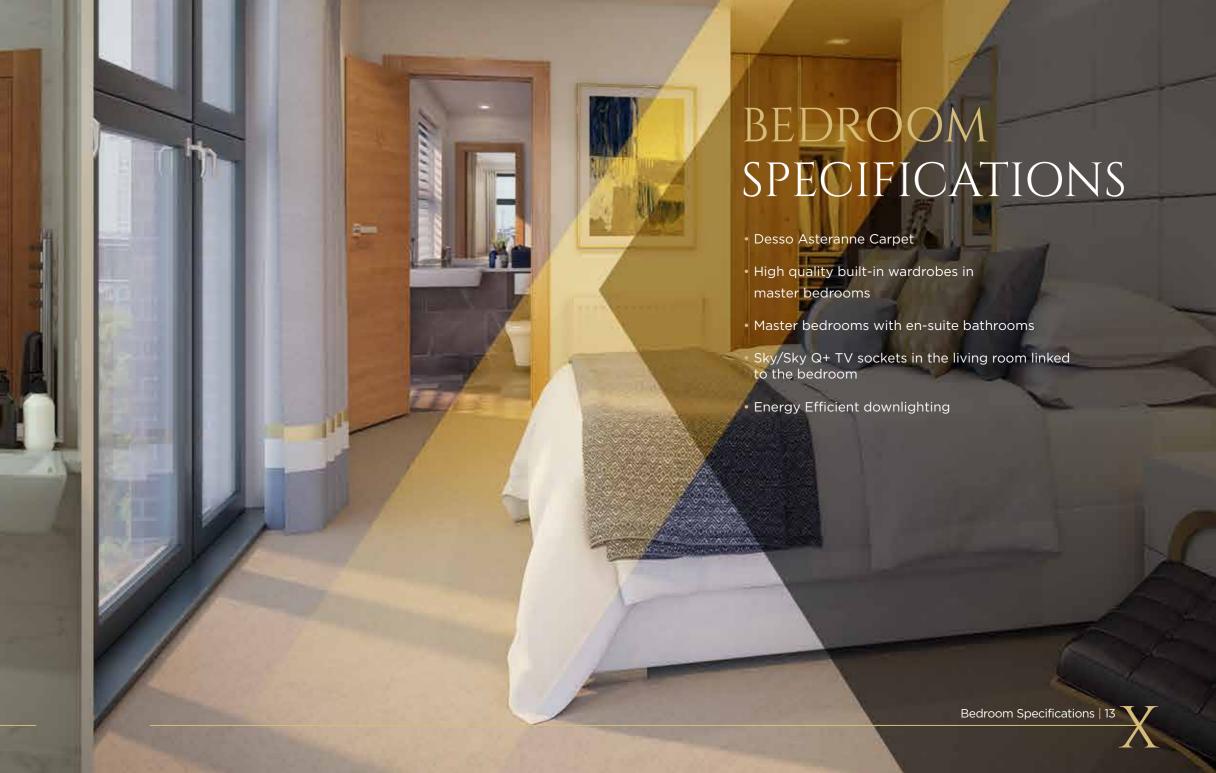

### BEDROOM

### UNWIND IN PEACEFUL TRANQUILITY.

The light and airy bedrooms have been designed for comfort and calm.

Wake up energised and invigorated after the perfect nights sleep, ready for whatever your day brings

### BEDROOM

- Fitted wardrobes in master bedroom
- Ensuites to all master bedrooms with tiled wall finish

### FLOOR FINISHES

- Certified Engineered Oak Flooring by Haywoods throughout
- Desso Asteranne Carpet in all bedrooms

### LIGHTING

Energy Efficient downlights to living area,
 kitchen, bedrooms and bathrooms