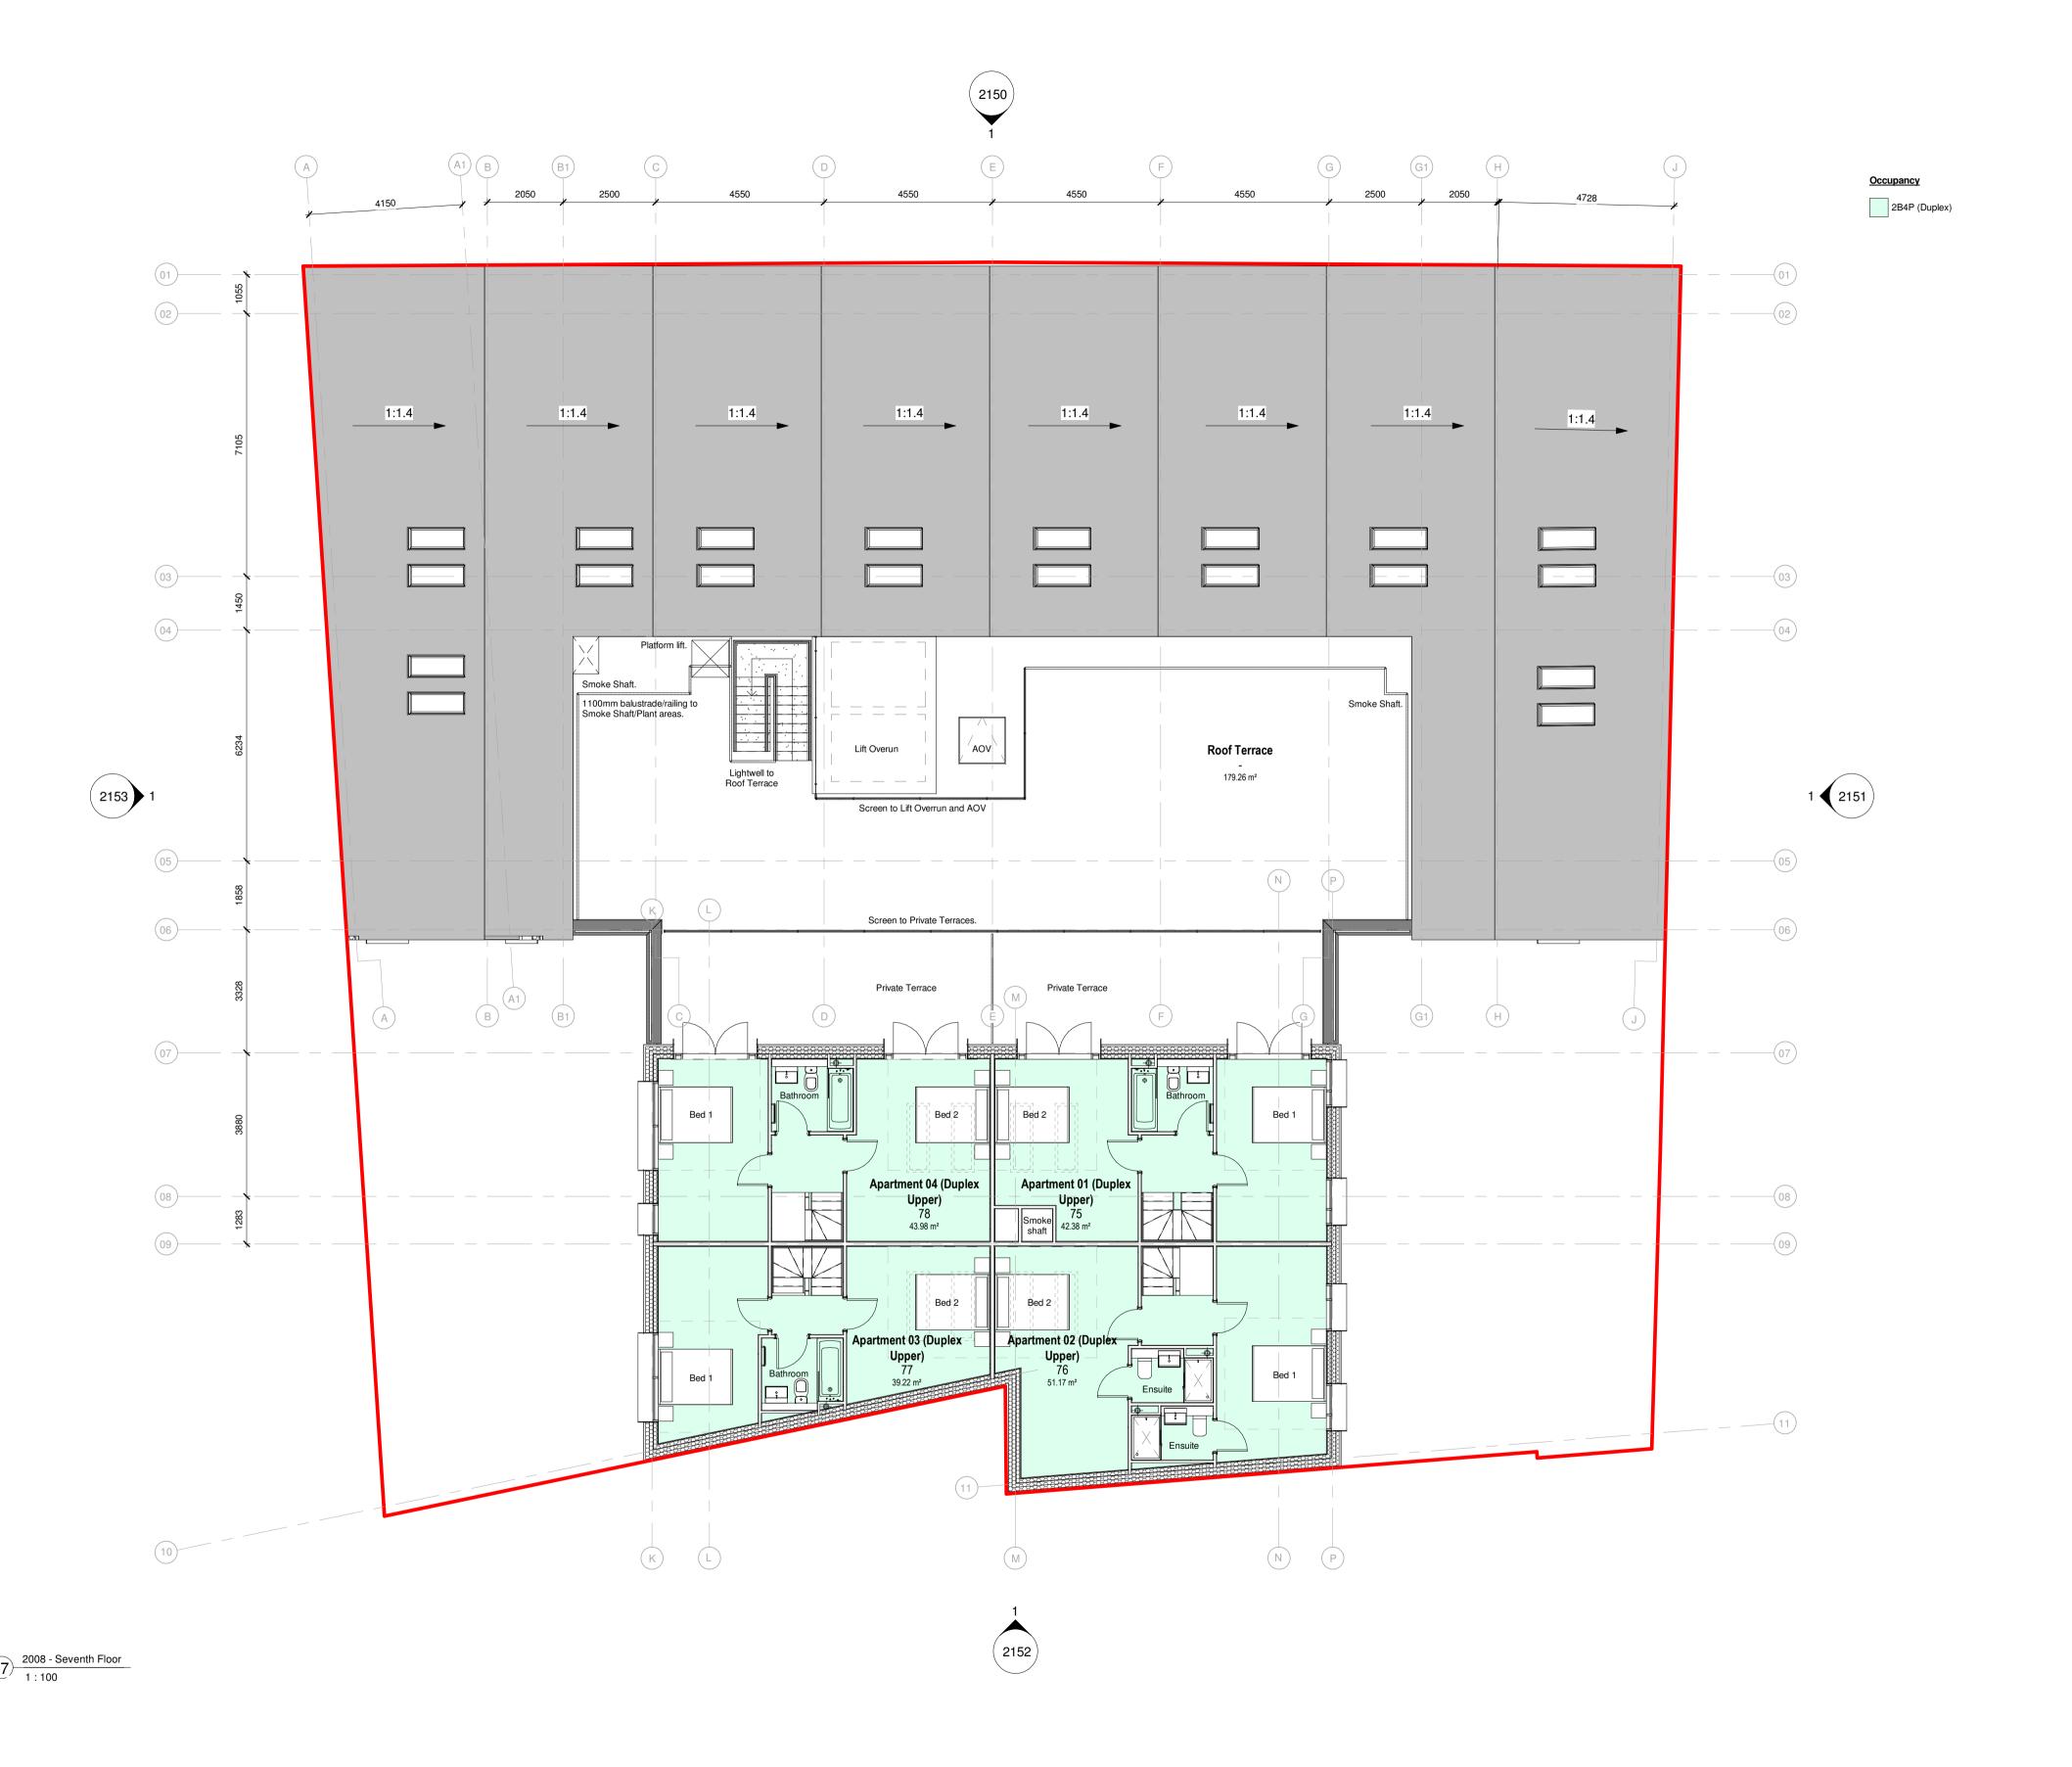

## Information

10M Developments

Warwick Street

Drawing Title: General Arrangement - Seventh Floor Plan

Drawn Checked Paper Size Scale TD RK A1 1:100@A1 27/01/2020 18588-2008 T-02 Drawing BIM Name:

18588-CW-XX-ZZ-M3-A-XXXX-S1.RVT