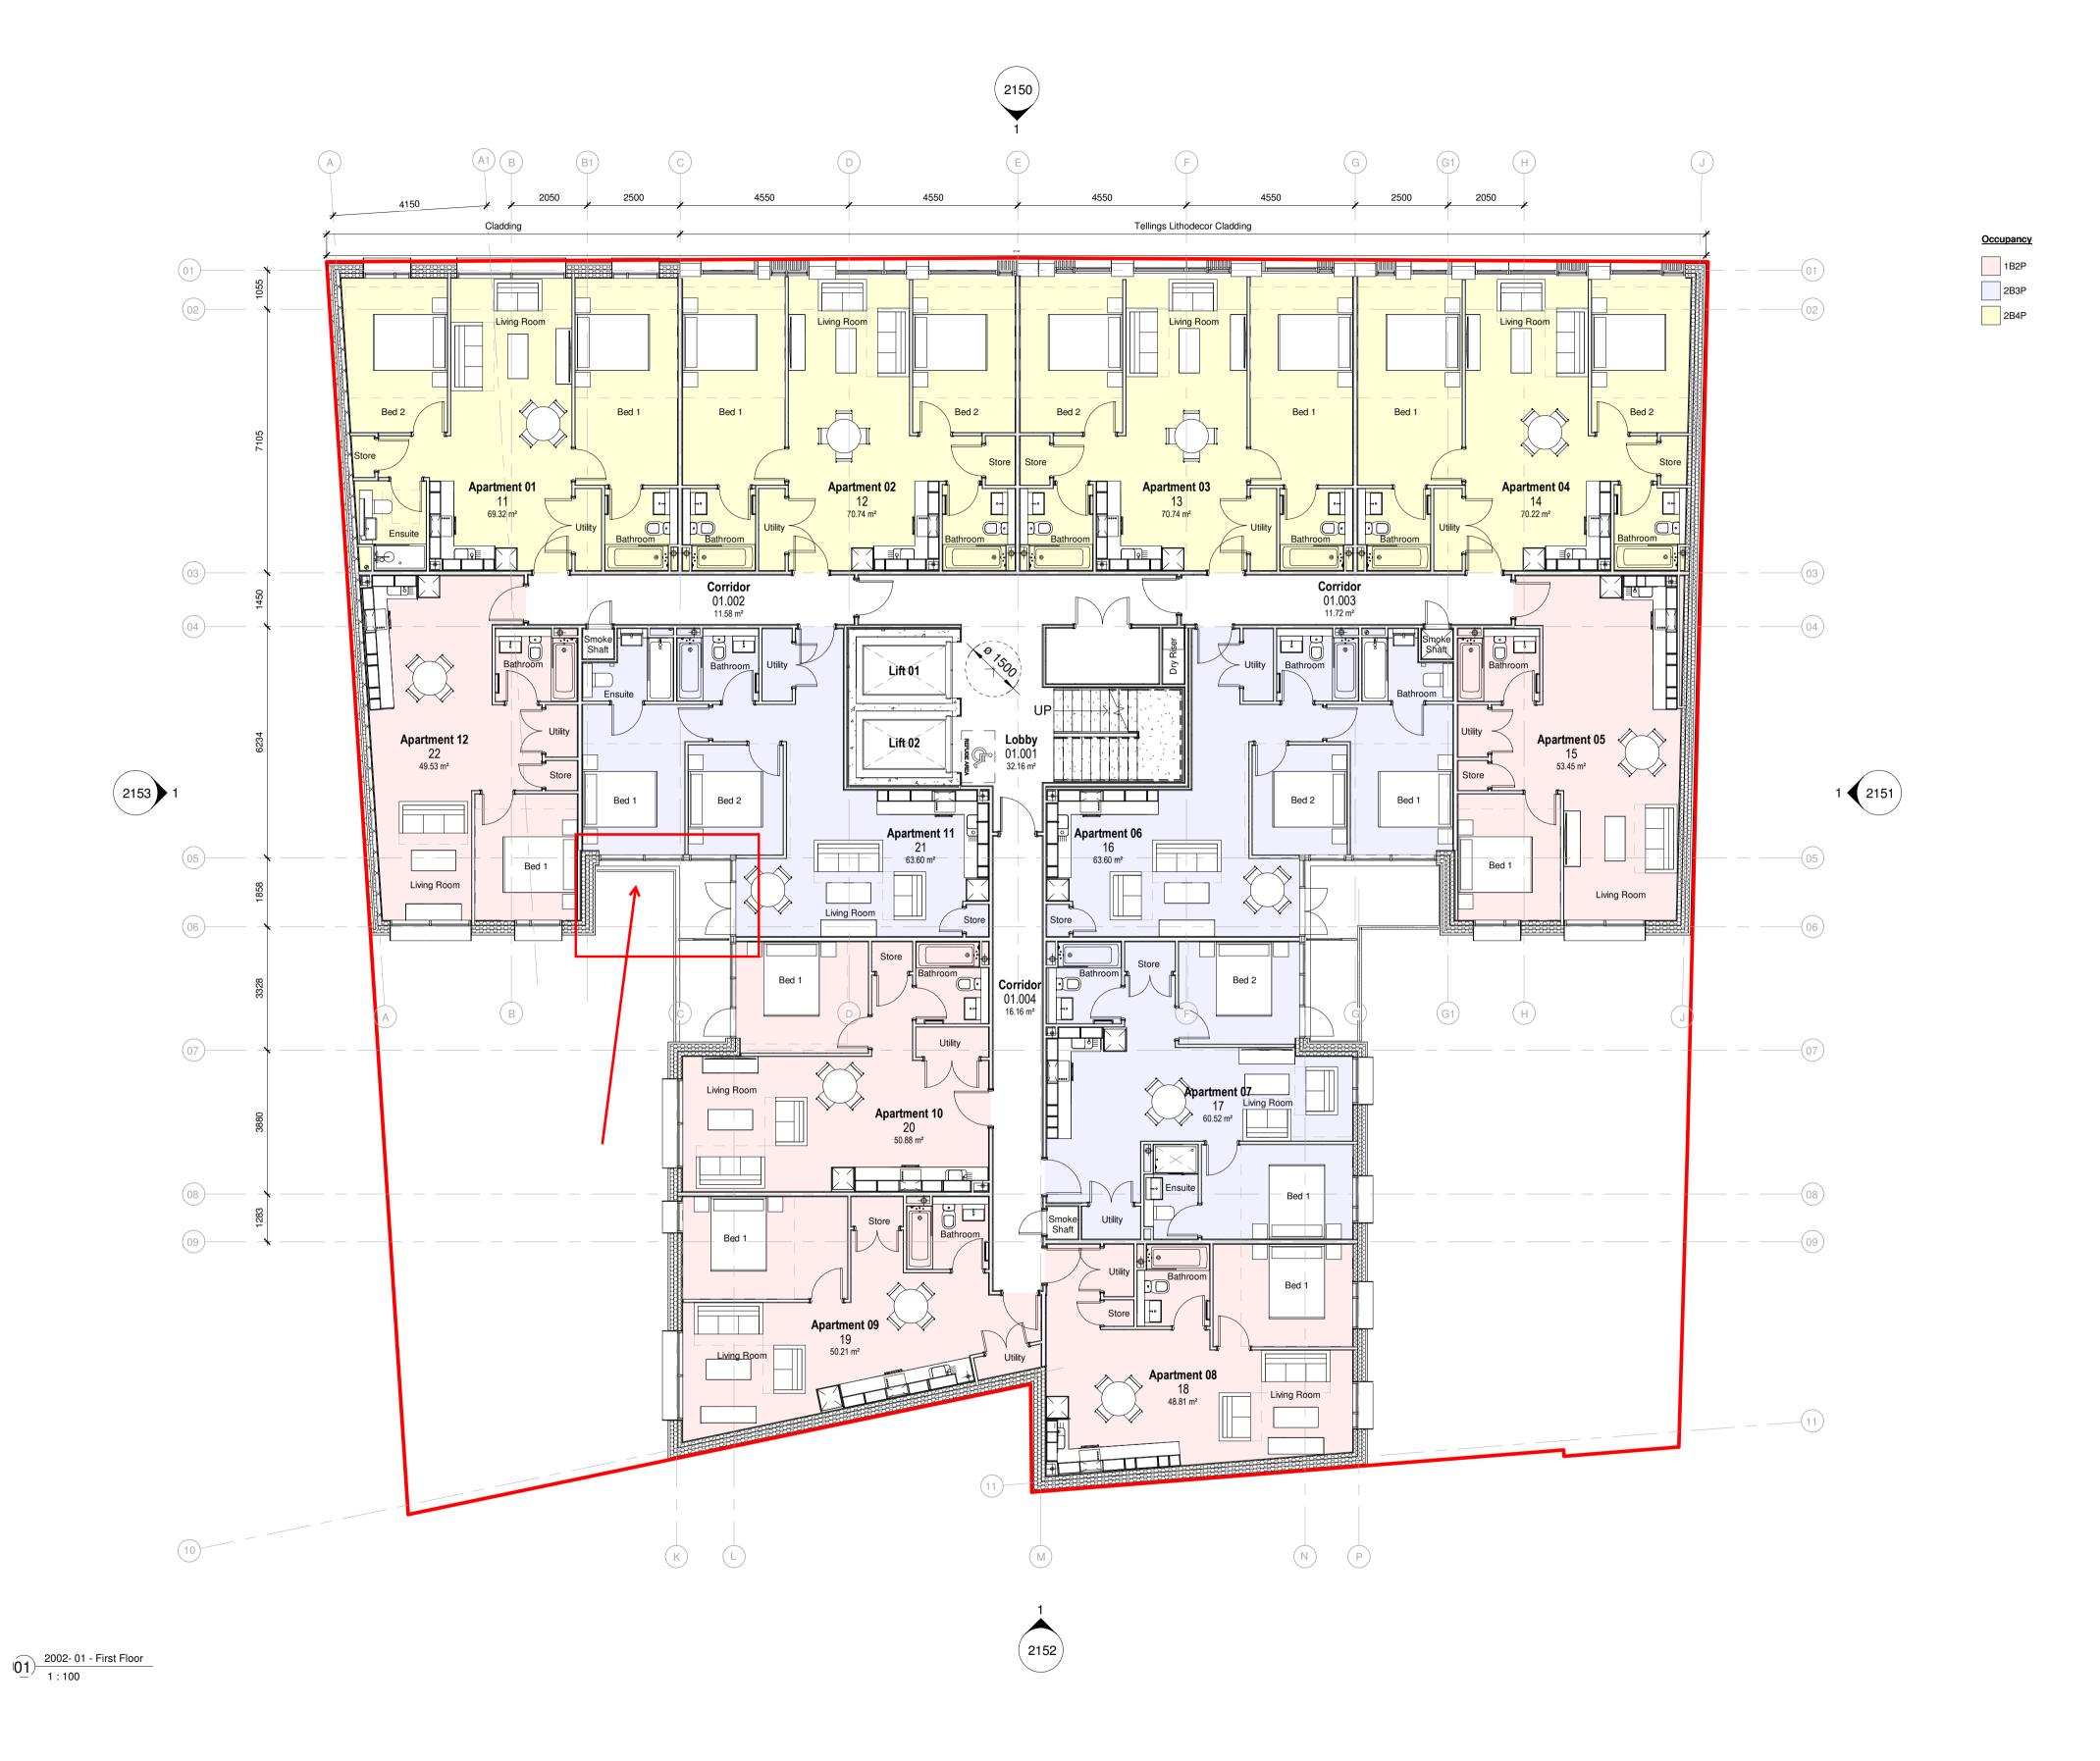

## Information

10M Developments

Warwick Street

Drawing Title: General Arrangement - First Floor Plan

Drawn Checked Paper Size Scale TD RK A1 1:100@A1 27/01/2020 18588-2002 T-02

Drawing BIM Name:

18588-CW-XX-ZZ-M3-A-XXXX-S1.RVT