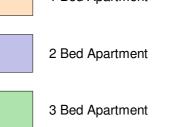

Apartment Type

Studio

Level 24

1:100

| Area Schedule Level 23 |                 |          |             |                    |                            |              |         |
|------------------------|-----------------|----------|-------------|--------------------|----------------------------|--------------|---------|
| Level                  | Name            | No.      | Flat Type   | Area<br>(m²)       | Area<br>(ft <sup>2</sup> ) | En-suite     | Balcony |
|                        |                 |          |             |                    |                            |              |         |
| Lv 23                  | 3 Bed Apartment | NA-23-01 | Flat Type O | 133 m <sup>2</sup> | 1436 ft <sup>2</sup>       | 1no en-suite | No      |
| Lv 23                  | 3 Bed Apartment | NA-23-02 | Flat Type N | 109 m <sup>2</sup> | 1168 ft2                   | 1no en-suite | No      |
| Lv 23                  | 2 Bed Apartment | NA-23-03 | Flat Type T | 63 m <sup>2</sup>  | 678 ft <sup>2</sup>        | 1no en-suite | No      |
| Lv 23                  | 3 Bed Apartment | NA-23-04 | Flat Type N | 108 m <sup>2</sup> | 1168 ft2                   | 1no en-suite | No      |
| Lv 23                  | 3 Bed Apartment | NA-23-05 | Flat Type O | 133 m <sup>2</sup> | 1436 ft2                   | 1no en-suite | No      |
| Lv 23                  | 2 Bed Apartment | NA-23-06 | Flat Type P | 63 m <sup>2</sup>  | 678 ft <sup>2</sup>        | 1no en-suite | Yes     |