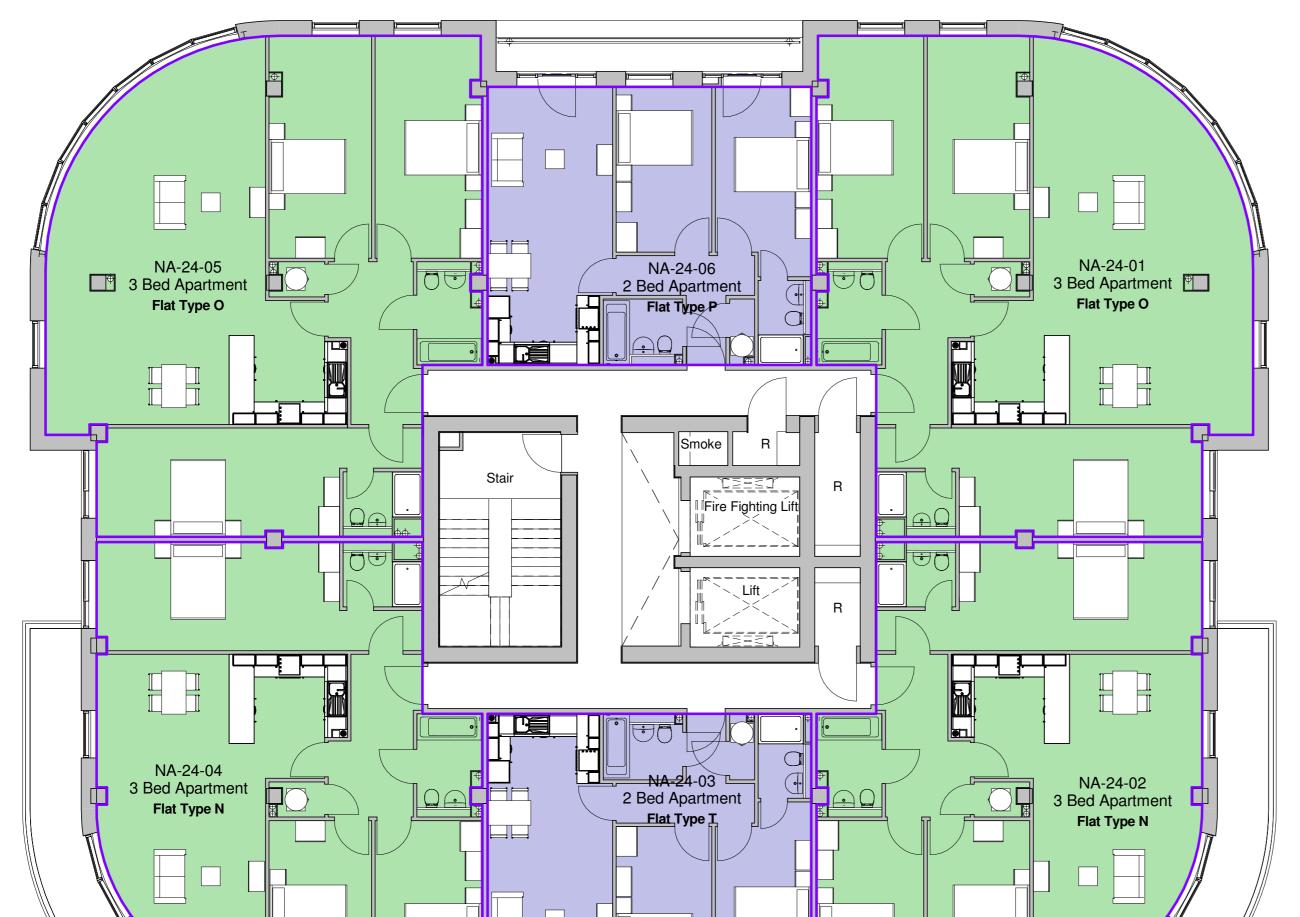

| Area Schedule Level 24 |                 |          |             |                    |                            |              |         |
|------------------------|-----------------|----------|-------------|--------------------|----------------------------|--------------|---------|
| Level                  | Name            | No.      | Flat Type   | Area<br>(m²)       | Area<br>(ft <sup>2</sup> ) | En-suite     | Balcony |
|                        |                 |          |             |                    |                            |              |         |
| Lv 24                  | 3 Bed Apartment | NA-24-01 | Flat Type O | 133 m <sup>2</sup> | 1436 ft <sup>2</sup>       | 1no en-suite | No      |
| Lv 24                  | 3 Bed Apartment | NA-24-02 | Flat Type N | 108 m <sup>2</sup> | 1168 ft <sup>2</sup>       | 1no en-suite | No      |
| Lv 24                  | 2 Bed Apartment | NA-24-03 | Flat Type T | 63 m <sup>2</sup>  | 678 ft <sup>2</sup>        | 1no en-suite | No      |
| Lv 24                  | 3 Bed Apartment | NA-24-04 | Flat Type N | 108 m <sup>2</sup> | 1168 ft2                   | 1no en-suite | No      |
| Lv 24                  | 3 Bed Apartment | NA-24-05 | Flat Type O | 133 m <sup>2</sup> | 1436 ft2                   | 1no en-suite | No      |
| Lv 24                  | 2 Bed Apartment | NA-24-06 | Flat Type P | 63 m <sup>2</sup>  | 678 ft <sup>2</sup>        | 1no en-suite | Yes     |