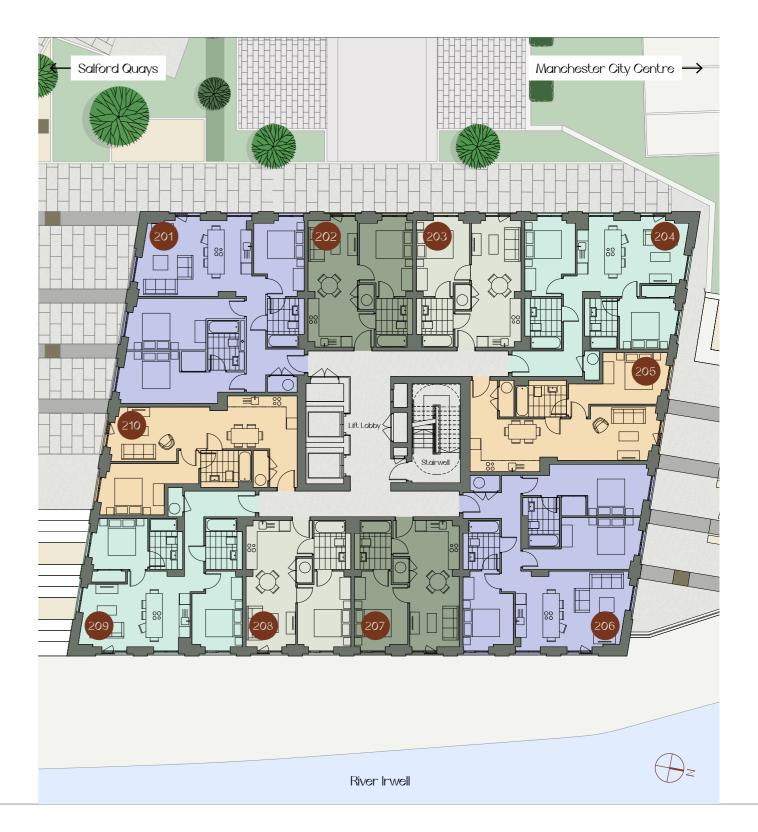

## PAVILION WHARF

MANCHESTER

18



# On-site amenities to enjoy city living



20 21



23

## Levels 1 & 6-16

- 1 Bedroom Type A
  1 Bedroom Type C
- 2 Bedroom Type A
- 2 Bedroom Type B
- 2 Bedroom Type C

## Levels 2-5







### 1 Bedroom Apartment Type A 424 sq ft

|                            | Sq ft   |
|----------------------------|---------|
| Kitchen/Dining/Living Room | 9 x 23  |
| Bedroom                    | 10 x 14 |
| Bathroom                   | 7 x 9   |

1 Bedroom Apartment Type B 555 sq ft

|                | Sq ft   |
|----------------|---------|
| Kitchen/Dining | 16 x 9  |
| Living Room    | 17 x 10 |
| Bedroom        | 11 x 9  |
| Bathroom       | 9 x 7   |





Located on levels 1-16

#### 1 Bedroom Apartment Type C 424 sq ft

26

|                            | Sq ft   |
|----------------------------|---------|
| Kitchen/Dining/Living Room | 9 x 23  |
| Bedroom                    | 10 x 14 |
| Bathroom                   | 7 x 9   |

2 Bedroom Apartment Type A 776 sq ft

|                |