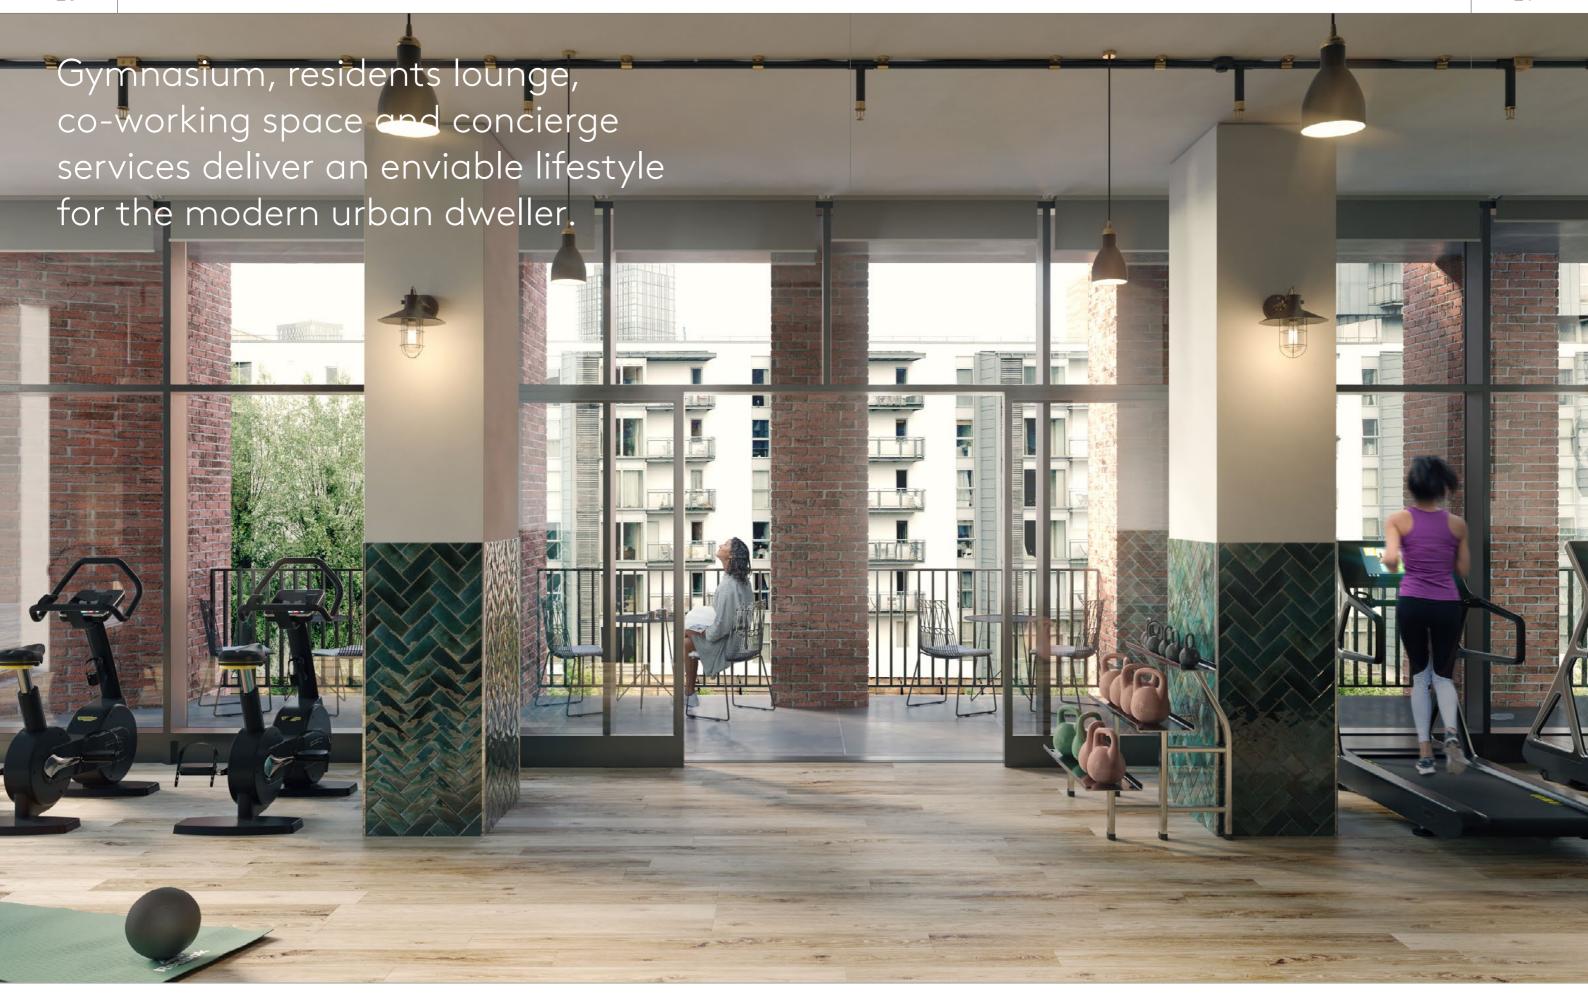

## PAVILION WHARF

MANCHESTER

18



# On-site amenities to enjoy city living



20 21



23

## Levels 1 & 6-16

- 1 Bedroom Type A
  1 Bedroom Type C
- 2 Bedroom Type A
- 2 Bedroom Type B
- 2 Bedroom Type C

## Levels 2-5







### 1 Bedroom Apartment Type A 424 sq ft

|                            | Sq ft   |
|----------------------------|---------|
| Kitchen/Dining/Living Room | 9 x 23  |
| Bedroom                    | 10 x 14 |
| Bathroom                   | 7 x 9   |

1 Bedroom Apartment Type B 555 sq ft

|                | Sq ft   |
|----------------|---------|
| Kitchen/Dining | 16 x 9  |
| Living Room    | 17 x 10 |
| Bedroom        | 11 x 9  |
| Bathroom       | 9 x 7   |





Located on levels 1-16

#### 1 Bedroom Apartment Type C 424 sq ft

26

|                            | Sq ft   |
|----------------------------|---------|
| Kitchen/Dining/Living Room | 9 x 23