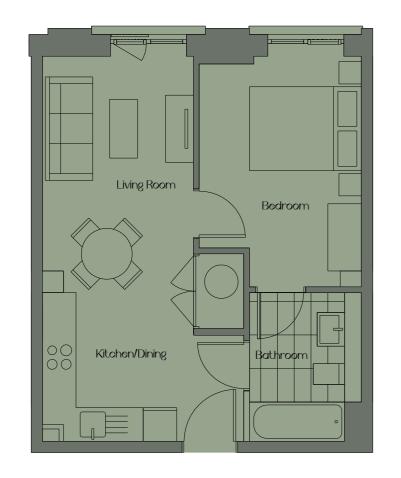

### 1 Bedroom Apartment Type A 424 sq ft

|                            | Sq ft   |
|----------------------------|---------|
| Kitchen/Dining/Living Room | 9 x 23  |
| Bedroom                    | 10 x 14 |
| Bathroom                   | 7 x 9   |

#### 1 Bedroom Apartment Type C 424 sq ft

26

|                            | Sq ft   |
|----------------------------|---------|
| Kitchen/Dining/Living Room | 9 x 23  |
| Bedroom                    | 10 x 14 |
| Bathroom                   | 7 x 9   |