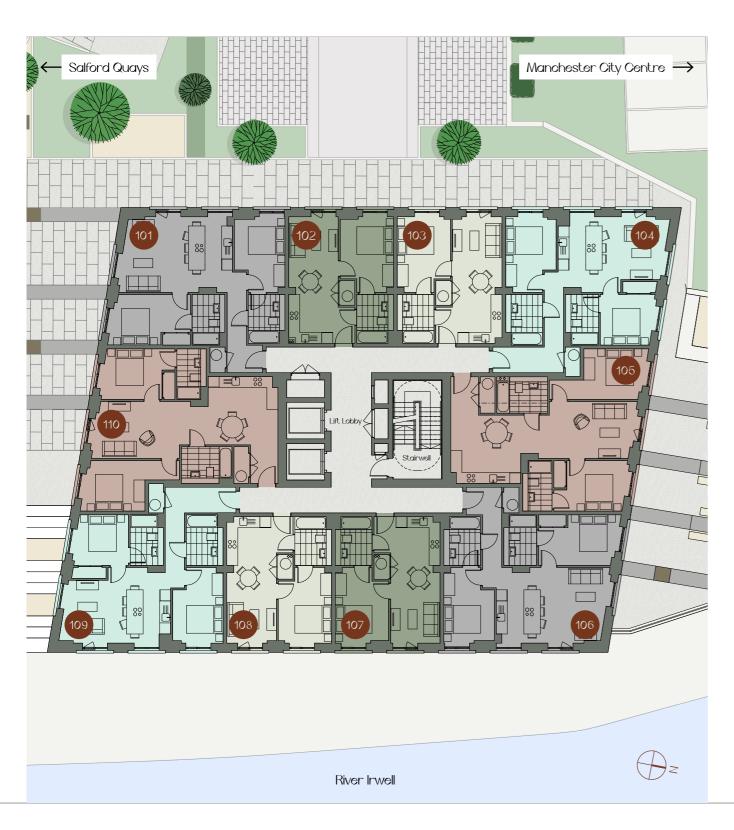

## Levels 1 & 6-16

- 1 Bedroom Type A
  1 Bedroom Type C
- 2 Bedroom Type A
- 2 Bedroom Type B
- 2 Bedroom Type C

Located on levels 1-16

Located on levels 1-16 Located on levels 1, 6-16

Located on levels 1, 6-16