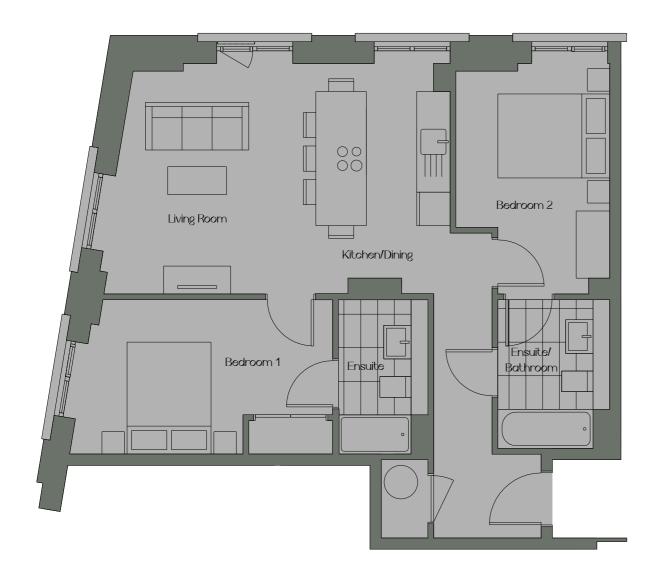

#### 2 Bedroom Apartment Type B 737 sq ft

|                            | Sq ft   |
|----------------------------|---------|
| Kitchen/Dining/Living Room | 20 x 14 |
| Bedroom 1                  | 15 x 9  |
| Ensuite                    | 5 x 9   |
| Bedroom 2                  | 9 x 14  |
| Ensuite/Bathroom           | 7 x 9   |

Located on levels 1, 6-16