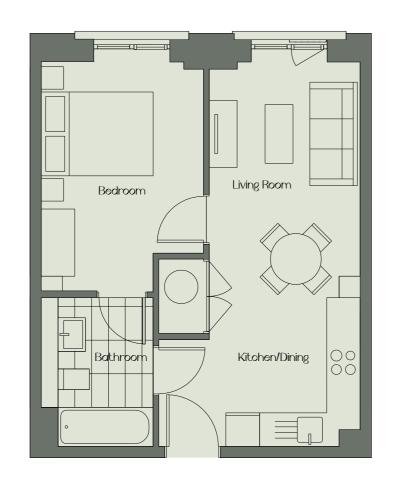

### 1 Bedroom Apartment Type A 424 sq ft

|                            | Sq ft   |
|----------------------------|---------|
| Kitchen/Dining/Living Room | 9 x 23  |
| Bedroom                    | 10 x 14 |
| Bathroom                   | 7 x 9   |

#### 1 Bedroom Apartment Type C 424 sq ft

26

|                            | Sq ft   |
|----------------------------|---------|
| Kitchen/Dining/Living Room | 9 x 23  |
| Bedroom                    | 10 x 14 |
| Bathroom                   | 7 x 9   |