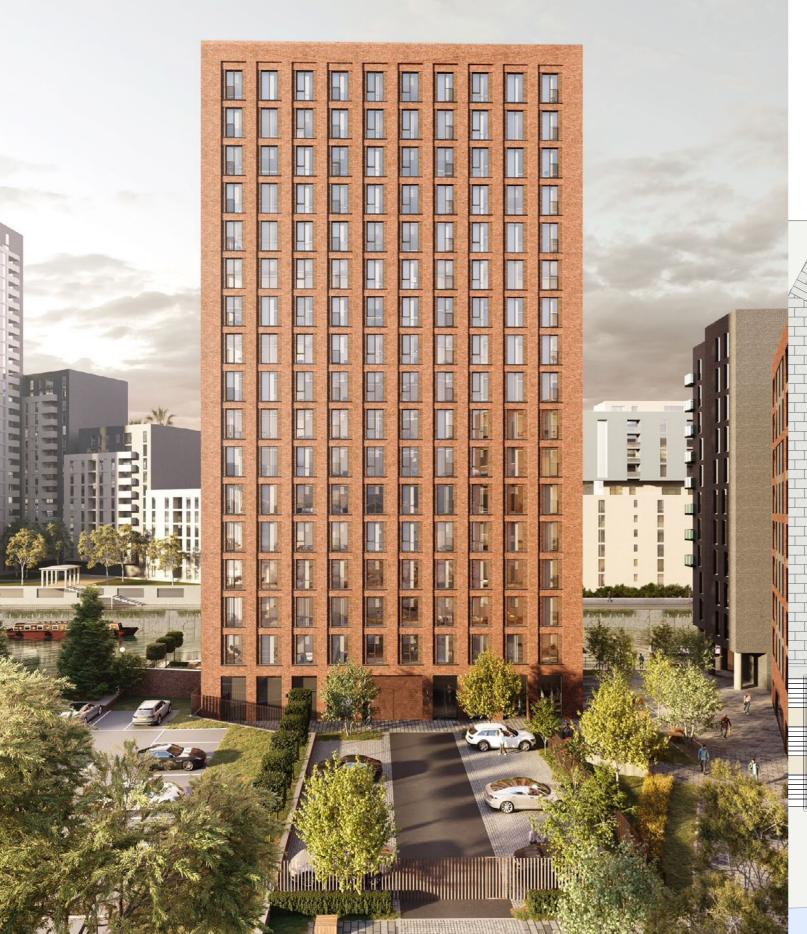

## PAVILION WHARF

MANCHESTER

18



# On-site amenities to enjoy city living



20 21



23

## Levels 1 & 6-16

- 1 Bedroom Type A
  1 Bedroom Type C
- 2 Bedroom Type A
- 2 Bedroom Type B
- 2 Bedroom Type C

## Levels 2-5







### 1 Bedroom Apartment Type A 424 sq ft

|                            | Sq ft   |
|----------------------------|---------|
| Kitchen/Dining/Living Room | 9 x 23  |
| Bedroom                    | 10 x 14 |
| Bathroom                   | 7 x 9   |

1 Bedroom Apartment Type B 555 sq ft

|                | Sq ft   |
|----------------|---------|
| Kitchen/Dining | 16 x 9  |
| Living Room    | 17 x 10 |
| Bedroom        | 11 x 9  |
| Bathroom       | 9 x 7   |





Located on levels 1-16

#### 1 Bedroom Apartment Type C 424 sq ft

26

|                            | Sq ft   |
|--------------------------