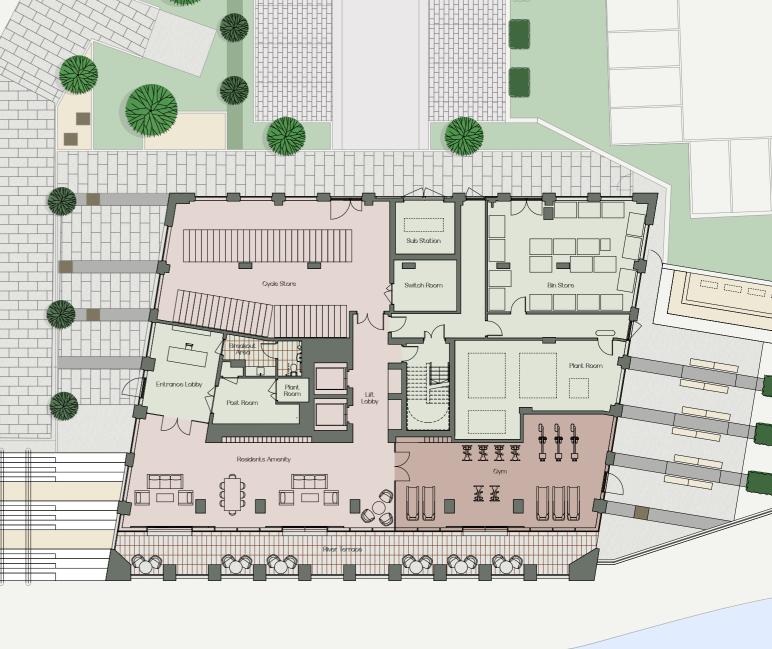

## PAVILION WHARF

MANCHESTER

18



# On-site amenities to enjoy city living



20 21



23

## Levels 1 & 6-16

- 1 Bedroom Type A
  1 Bedroom Type C
- 2 Bedroom Type A
- 2 Bedroom Type B
- 2 Bedroom Type C

## Levels 2-5







### 1 Bedroom Apartment Type A 424 sq ft

|                            | Sq ft   |
|----------------------------|---------|
| Kitchen/Dining/Living Room | 9 x 23  |
| Bedroom                    | 10 x 14 |
| Bathroom                   | 7 x 9   |

1 Bedroom Apartment Type B 555 sq ft

|                | Sq ft   |
|----------------|---------|
| Kitchen/Dining | 16 x 9  |
| Living Room    | 17 x 10 |
| Bedroom        | 11 x 9  |
| Bathroom       | 9 x 7   |





Located on levels 1-16

#### 1 Bedroom Apartment Type C 424 sq ft

26

|                            | Sq ft   |
|----------------------------|---------|
| Kitchen/Dining/Living Room |