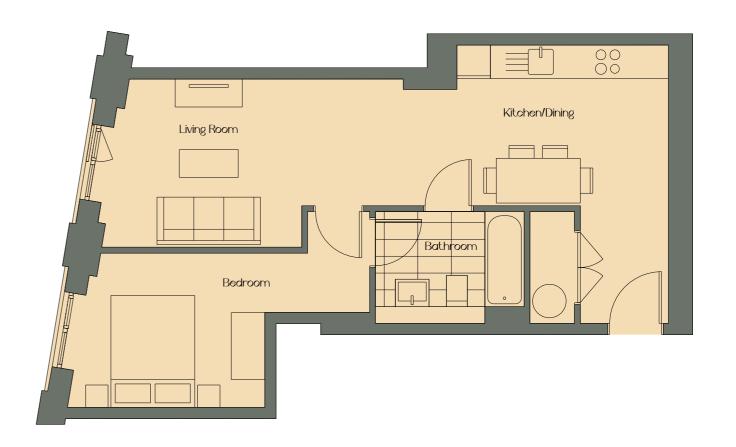

#### 1 Bedroom Apartment Type C 424 sq ft

26

|                            | Sq ft   |
|----------------------------|---------|
| Kitchen/Dining/Living Room | 9 x 23  |
| Bedroom                    | 10 x 14 |
| Bathroom                   | 7 x 9   |

2 Bedroom Apartment Type A 776 sq ft

|                | Sq ft   |
|----------------|---------|
| Living Room    | 20 x 10 |
| Kitchen/Dining | 12 x 12 |
| Bedroom 1      | 11 x 9  |
| Ensuite        | 5 x 9   |
| Bedroom 2      | 11 x 9  |
| Bathroom       | 9 x 7   |