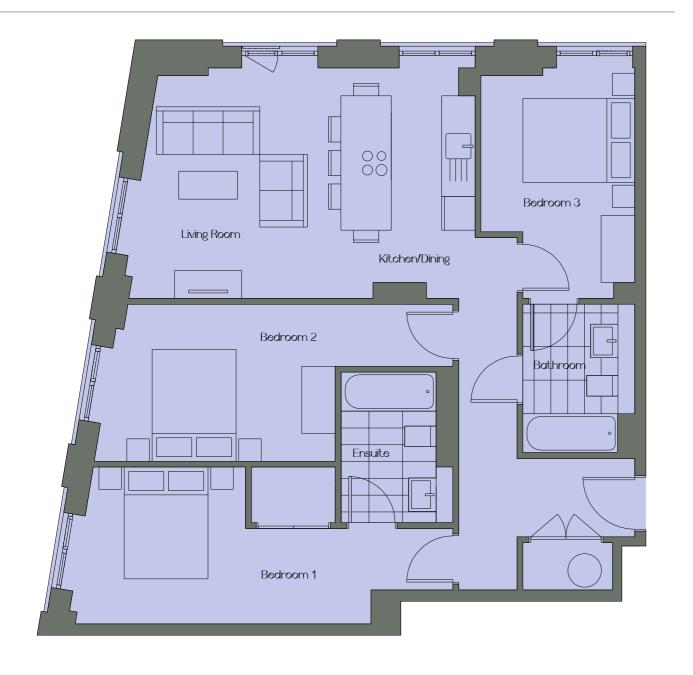

### 3 Bedroom Apartment Type A 975 sq ft

|                            | Sq ft   |
|----------------------------|---------|
| Kitchen/Dining/Living Room | 20 x 14 |
| Bedroom 1                  | 22 x 9  |
| Ensuite                    | 7 x 9   |
| Bedroom 2                  | 13 x 9  |
| Bedroom 3                  | 9 x 14  |
| Bathroom                   | 7 x 9   |

Located on levels 2-5