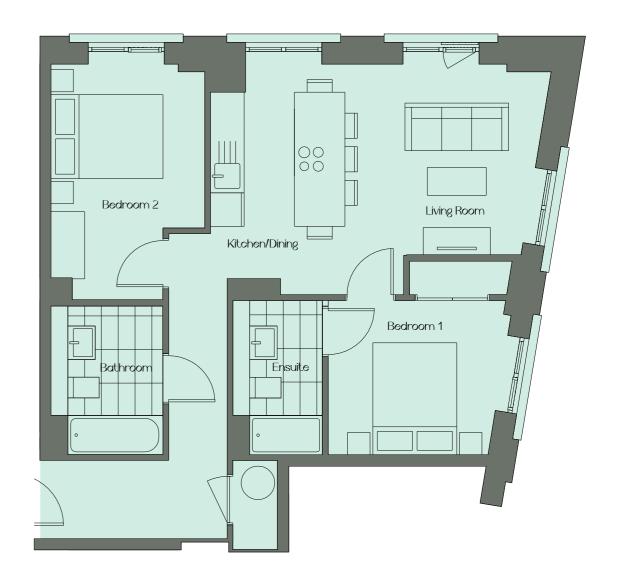

2 Bedroom Apartment Type A 776 sq ft

|                | Sq ft   |
|----------------|---------|
| Living Room    | 20 x 10 |
| Kitchen/Dining | 12 x 12 |
| Bedroom 1      | 11 x 9  |
| Ensuite        | 5 x 9   |
| Bedroom 2      | 11 x 9  |
| Bathroom       | 9 x 7   |

Located on levels 1-16 Located on levels 1, 6-16

#### 2 Bedroom Apartment Type B 737 sq ft

|                            | Sq ft   |
|----------------------------|---------|
| Kitchen/Dining/Living Room | 20 x 14 |
| Bedroom 1                  | 15 x 9  |
| Ensuite                    | 5 x 9   |
| Bedroom 2                  | 9 x 14  |
| Ensuite/Bathroom           | 7 x 9   |

2 Bedroom Apartment Type C 718 sq ft

|                            | Sq ft   |
|----------------------------|---------|
| Kitchen/Dining/Living Room | 19 x 14 |
| Bedroom 1                  | 10 x 9  |
| Ensuite                    | 5 x 9   |
| Bedroom 2                  | 9 x 14  |
| Bathroom                   | 7 x 9   |

Located on levels 1, 6-16