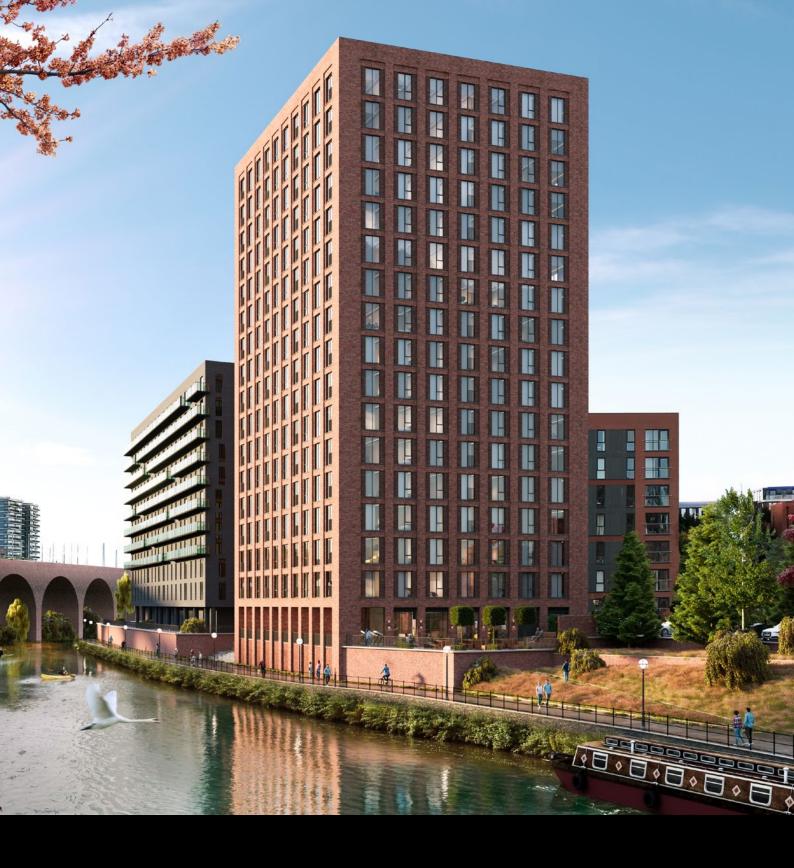

## PAVILION WHARF

MANCHESTER

18



# On-site amenities to enjoy city living



20 21



23

## Levels 1 & 6-16

- 1 Bedroom Type A
  1 Bedroom Type C
- 2 Bedroom Type A
- 2 Bedroom Type B
- 2 Bedroom Type C

## Levels 2-5







### 1 Bedroom Apartment Type A 424 sq ft

|                            | Sq ft   |
|----------------------------|---------|
| Kitchen/Dining/Living Room | 9 x 23  |
| Bedroom                    | 10 x 14 |
| Bathroom                   | 7 x 9   |

1 Bedroom Apartment Type B 555 sq ft

|                | Sq ft   |
|----------------|---------|
| Kitchen/Dining | 16 x 9  |
| Living Room    | 17 x 10 |
| Bedroom        | 11 x 9  |
| Bathroom       | 9 x 7   |





Located on levels 1-16

#### 1 Bedroom Apartment Type C 424 sq ft

26

|                            |