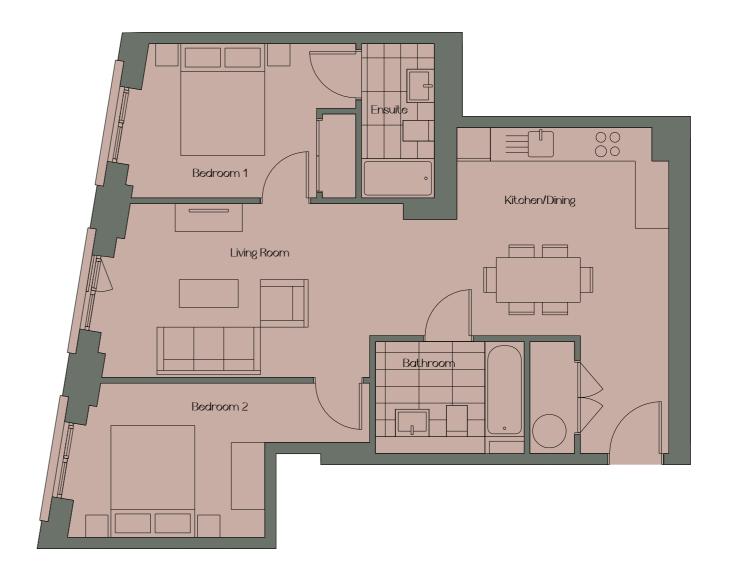

### 3 Bedroom Apartment Type A 975 sq ft

|                            | Sq ft   |
|----------------------------|---------|
| Kitchen/Dining/Living Room | 20 x 14 |
| Bedroom 1                  | 22 x 9  |
| Ensuite                    | 7 x 9   |
| Bedroom 2                  | 13 x 9  |
| Bedroom 3                  | 9 x 14  |
| Bathroom                   | 7 x 9   |

Located on levels 2-5