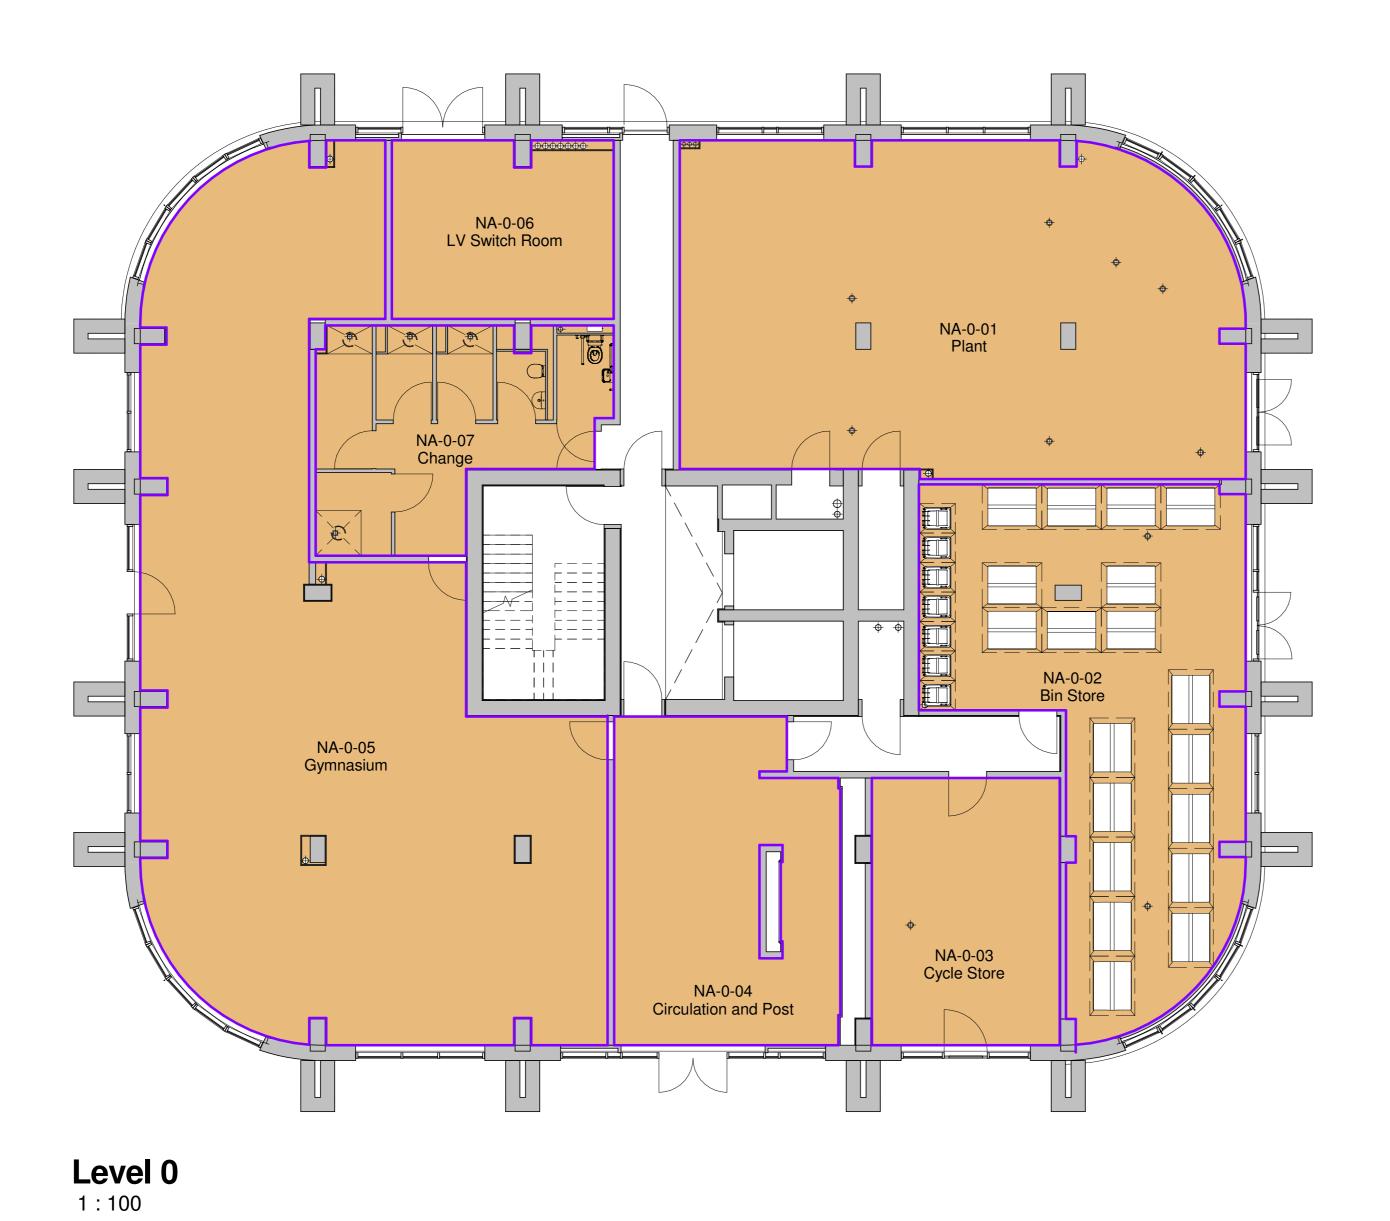

|       | Area Schedule Level 0 |         |           |                    |                      |                |         |  |  |  |  |
|-------|-----------------------|---------|-----------|--------------------|----------------------|----------------|---------|--|--|--|--|
| Level | Name                  | No.     | Flat Type | Area<br>(m²)       | Area<br>(ft²)        | Bath Provision | Balcony |  |  |  |  |
| Lv 0  | Plant                 | NA-0-01 |           | 127 m²             | 1362 ft²             |                | No      |  |  |  |  |
| Lv 0  | Bin Store             | NA-0-02 |           | 88 m²              | 944 ft²              |                | No      |  |  |  |  |
| Lv 0  | Cycle Store           | NA-0-03 |           | 35 m <sup>2</sup>  | 378 ft²              |                | No      |  |  |  |  |
| Lv 0  | Circulation and Post  | NA-0-04 |           | 48 m²              | 514 ft²              |                | No      |  |  |  |  |
| Lv 0  | Gymnasium             | NA-0-05 |           | 190 m <sup>2</sup> | 2042 ft <sup>2</sup> |                | No      |  |  |  |  |
| Lv 0  | LV Switch Room        | NA-0-06 |           | 27 m <sup>2</sup>  | 295 ft <sup>2</sup>  |                | No      |  |  |  |  |
| Lv 0  | Change                | NA-0-07 |           | 38 m <sup>2</sup>  | 408 ft <sup>2</sup>  |                | No      |  |  |  |  |