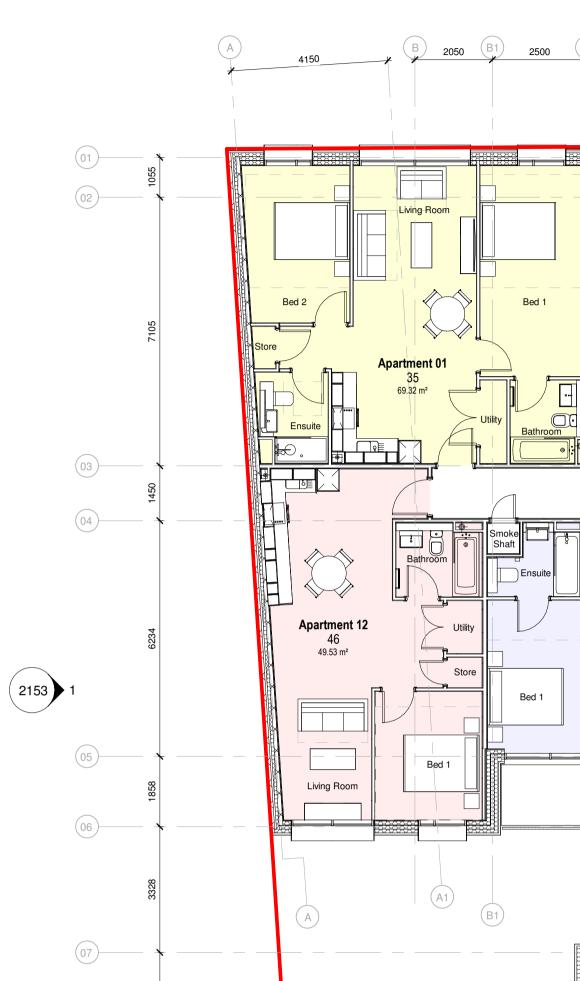

Alpha Works - Alpha buiding Suffolk Street - Birmingham - B1 1TT Tel. 0121 737 8350 www.corstorphine-wright.com

Warwick London Birmingham Manchester Leeds Cantebury Glasgow Dublin



18588-2004 Drawing BIM Name: 18588-CW-XX-ZZ-M3-A-XXXX-S1.RVT

TD RK A1 1:100@A1 27/01/2020 T-02

Date

Revision

General Arrangement - Third Floor Plan

Drawing Title:

Drawing No.

Client:

Project:

Warwick Street

Drawn Checked Paper Size Scale

10M Developments

## Information

| T-02          | Amended following Client comments.<br>Colour scheme reinstated. Room<br>numbers and names amended. | 30.01.2020 | TD    | RG     |
|---------------|----------------------------------------------------------------------------------------------------|------------|-------|--------|
| T-01          | Areas amend