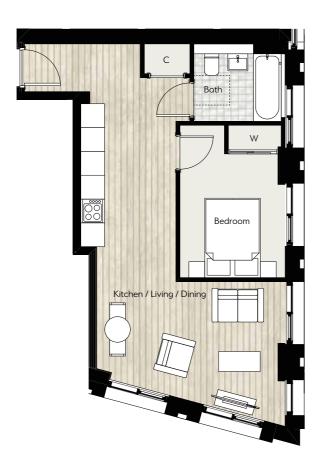

### Type **01** 1 bedroom apartment

Plots

A3.00.01 Ground floor

**A3.01.01** 1st floor

**A3.02.01** 2nd floor

**A3.03.01** 3rd floor

**A3.04.01** 4th floor

**A3.05.01** 5th floor

Internal Area (approx) 50.6 sq m 545 sq ft

#### C – Cupboard W – Wardrob

All room dimensions are subject to a +/-50mm (2") tolerance. Kitchen and bathroom layouts are indicative only and may be subject to change. Please consult the Sales Advisor for specific room dimensions and internal layouts. This information is for guidance only and does not form any part of any contract or constitute a warranty.