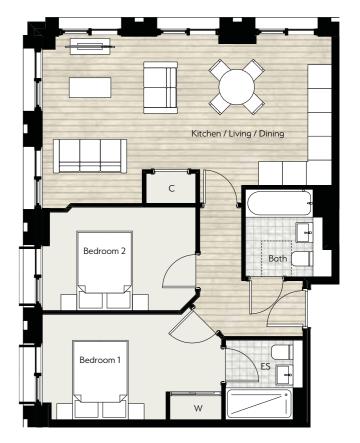

**A1.03.05** 3nd floor

**A1.04.06** 4th floor

**A1.05.06** 5th floor

**A1.06.06** 6th floor

**A1.07.06** 7th floor

**A1.08.06** 8th floor

**A1.09.06** 9th floor

**A1.10.06** 10th floor **A1.11.06** 11th floor

**A1.12.06** 12th floor

Internal Area (approx) 66.3 sq m 714 sq ft

\* French doors and balcony to A1.01.04 only

#### C - Cupboard ES - En-suite W - Wardrobe