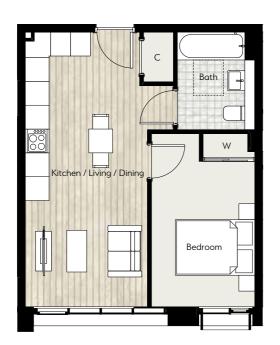

### Type 17 1 bedroom apartment

**Plots** 

A1.04.01 4th floor
A1.05.01 5th floor
A1.06.01 6th floor
A1.07.01 7th floor
A1.08.01 8th floor
A1.09.01 9th floor
A1.10.01 10th floor
A1.11.01 11th floor
A1.12.01 12th floor

### Type 18 1 bedroom apartment

Plots

A1.04.02 4th floor
A1.05.02 5th floor
A1.06.02 6th floor
A1.07.02 7th floor
A1.08.02 8th floor
A1.09.02 9th floor
A1.10.02 10th floor
A1.11.02 11th floor
A1.12.02 12th floor

Internal Area (approx) 46.0 sq m 495 sq ft

Internal Area (approx) 39.7 sq m 427 sq ft