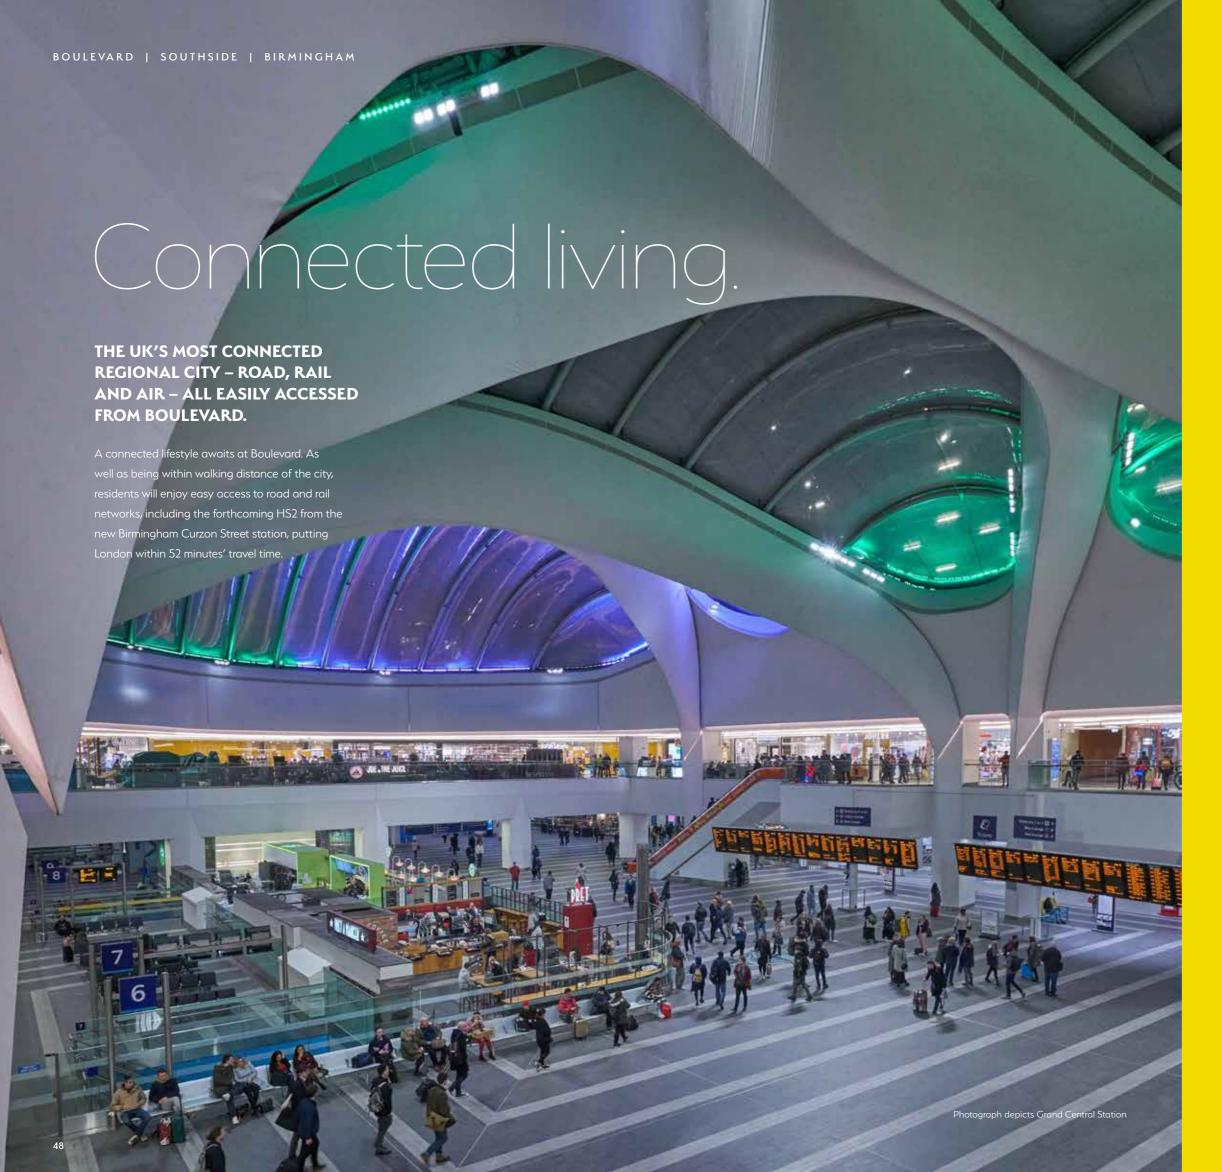

### Faster links to London

Improved access to London will follow with HS2, which will reduce the direct train link to London from 1 hour 24 minutes, to just 52 minutes by 2029. HS2 is projected to boost the local economy by an estimated £1.5bn and bring 22,000 jobs to the region.

### **National connectivity**

Birmingham is the most connected regional city in the UK. Home to the busiest interchange railway station outside of London, Birmingham New Street connects the country, with direct services to London, Manchester, Bristol, Cardiff, Glasgow and Edinburgh.

HS2 - Birmingham to the capital in just 52 minutes

### HS2 bringing the capital closer.

The arrival of HS2 in Birmingham is set to revolutionise travel times to London, cutting the current journey time from 84 minutes to just 52. Destinations including Manchester, Preston and Wigan will also be commutable in under 60 minutes. As the first brand new intercity terminus station to be built in Britain since the 19th century, Birmingham Curzon Street station is destined to be one of the world's most environmentally friendly stations.