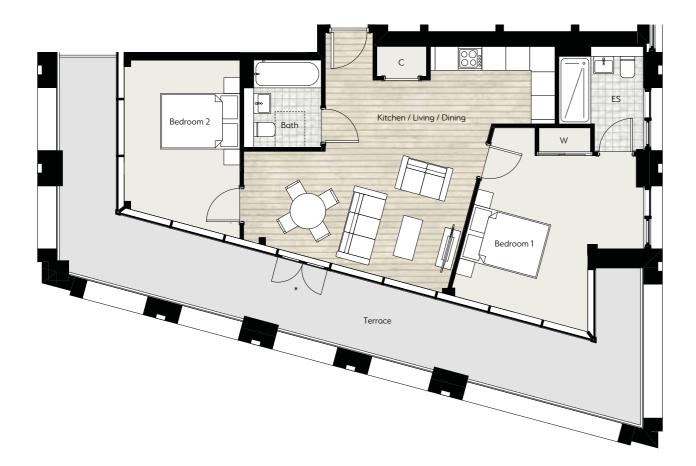

### Type **02** 2 bedroom apartment

Plots

A3.00.02 Ground floor

**A3.01.09** 1st floor

**A3.02.09** 2nd floor

**A3.03.09** 3rd floor

**A3.04.09** 4th floor

**A3.05.09** 5th floor

\* French doors and terrace to A3.00.02 only

Internal Area (approx) 69.3 sq m 746 sq ft

#### C - Cupboard ES - En-suite W - Wardrobe

<sup>\*</sup> Window to plots A3.04.01 & A3.05.01

<sup>\*\*</sup> Window to plots A3.01.01 to A3.05.01