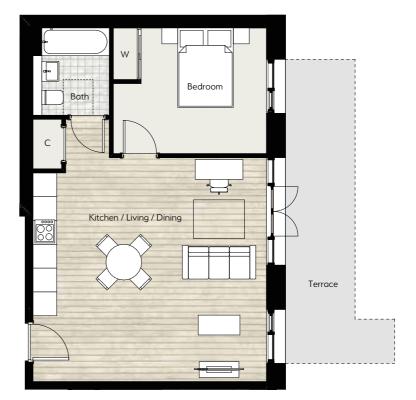

### Type **01** 1 bedroom apartment

Plots

A3.00.01 Ground floor

**A3.01.01** 1st floor

**A3.02.01** 2nd floor

**A3.03.01** 3rd floor

**A3.04.01** 4th floor

**A3.05.01** 5th floor

Internal Area (approx) 50.6 sq m 545 sq ft

#### C – Cupboard W – Wardrob

All room dimensions are subject to a +/-50mm (2") tolerance. Kitchen and bathroom layouts are indicative only and may be subject to change. Please consult the Sales Advisor for specific room dimensions and internal layouts. This information is for guidance only and does not form any part of any contract or constitute a warranty.