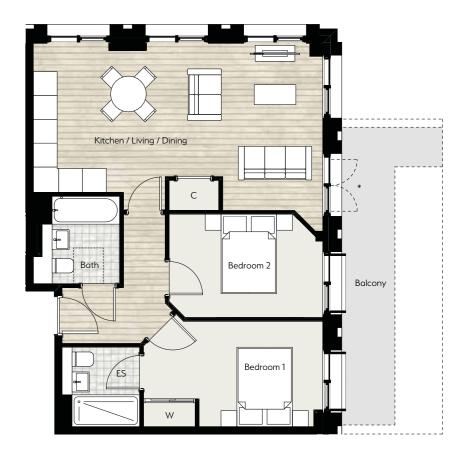

### Type 15 2 bedroom apartment

Plots

A1.01.05 1st floor
A1.02.06 2nd floor
A1.03.06 3rd floor
A1.04.07 4th floor
A1.05.07 5th floor
A1.06.07 6th floor
A1.07.07 7th floor
A1.08.07 8th floor

A1.10.07 10th floorA1.11.07 11th floorA1.12.07 12th floorA1.13.05 13th floor

**A1.09.07** 9th floor

**A1.14.05** 14th floor

**A1.12.03** 12th floor

\* French doors and balcony to A1.01.05 only

Internal Area (approx) 60.9 sq m 655 sq ft

Internal Area (approx)

64.3 sq m

692 sq ft

#### C – Cupboard ES – En-suite W – Wardrobe

72

All room dimensions are subject to a +/-50mm (2") tolerance. Kitchen and bathroom layouts are indicative only and may be subject to change. Please consult the Sales Advisor for specific room dimensions and internal layouts. This information is for guidance only and does not form any part of any contract or constitute a warranty