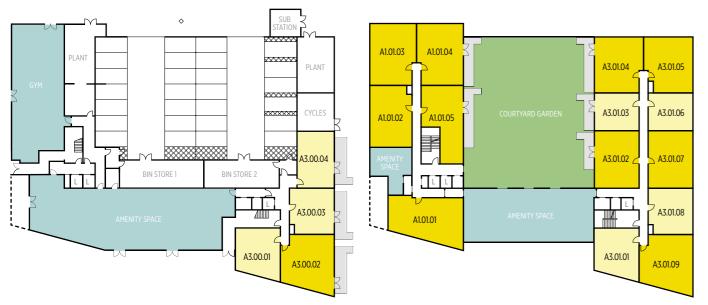

### Keyplans Floors G − 7 □ 1BEDROOM APARTMENT

### **GROUND FLOOR**

| A3.00.01 | 1 bedroom apartment - Page 58 |
|----------|-------------------------------|
| A3.00.02 | 2 bedroom apartment - Page 5  |
| A3.00.03 | 1 bedroom apartment - Page 6  |
| A3 00 04 | 1 hedroom anartment - Page 61 |

### FIRST FLOOR

| A1.01.01 | 2 bedroom apartment - Page 68 | A3.01.01 | 1 bedroom apartment – Page 58 |
|----------|-------------------------------|----------|-------------------------------|
| A1.01.02 | 2 bedroom apartment – Page 70 | A3.01.02 | 2 bedroom apartment - Page 62 |
| A1.01.03 | 2 bedroom apartment - Page 71 | A3.01.03 | 1 bedroom apartment - Page 63 |
| A1.01.04 | 2 bedroom apartment - Page 71 | A3.01.04 | 2 bedroom apartment - Page 64 |
| A1.01.05 | 2 bedroom apartment – Page 72 | A3.01.05 | 2 bedroom apartment - Page 65 |
|          |                               | A3.01.06 | 1 bedroom apartment - Page 63 |
|          |                               | A3.01.07 | 2 bedroom apartment - Page 62 |
|          |                               |          | 11 1 1 2 4                    |

A3.01.09 2 bedroom apartment – Page 59