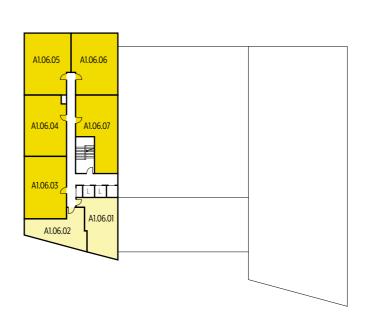

#### SIXTH FLOOR

| A1.06.01 | 1 bedroom apartment - Page 74        |
|----------|--------------------------------------|
| A1.06.02 | 1 bedroom apartment – Page <b>75</b> |
| A1.06.03 | 2 bedroom apartment - Page 73        |
| A1.06.04 | 2 bedroom apartment - Page 70        |
| A1.06.05 | 2 bedroom apartment - Page 71        |
| A1.06.06 | 2 bedroom apartment - Page 71        |
| A1.06.07 | 2 bedroom apartment – Page 72        |
|          |                                      |