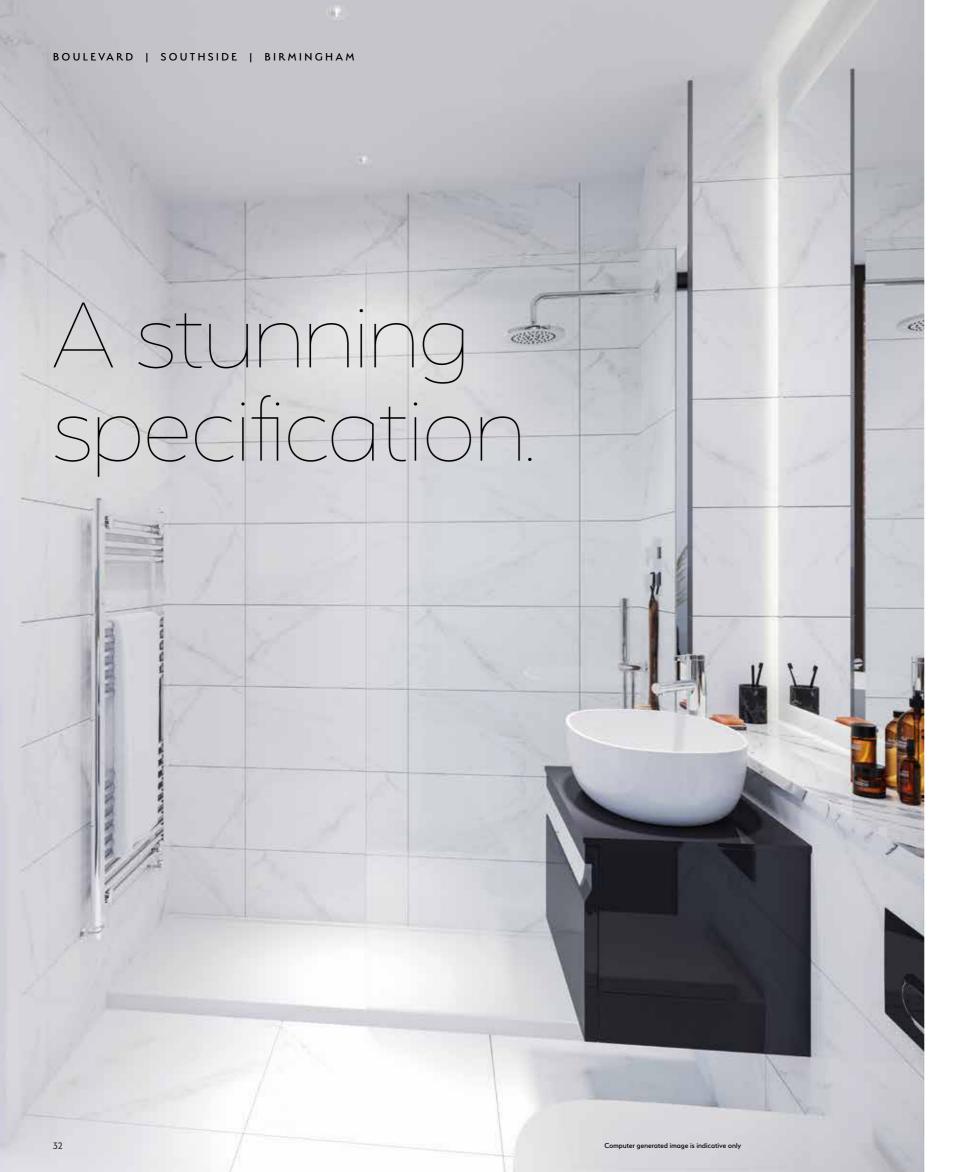

#### **GENERAL**

- Exclusive Boulevard residents' gym & lounge area
- Sprinklers installed throughout
- ICW or similar build warranty
- EWS1 A1 compliant
- EPC rating: B
- Lift access to all levels
- Electric vehicle charging points
- Heating via electric panels
- White fire resistant internal doors with brushed steel furniture
- Double glazing throughout with doors giving access to terraces / balconies (subject to apartment type)
- Entry phone security system
- Satin chrome LED downlighting
- White matt finished walls and ceiling
- MVHR extractors to bathroom and kitchen
- Smoke alarm and heat alarm detectors

#### **BATHROOM AND ENSUITES**

- Vitra sanitaryware to all bathrooms
- Fixed overhead rain shower head and handset
- Thermostatic shower over baths with glass screen
- Vitra shower system and enclosure in ensuite with stone shower tray
- Ceramic wall tiling
- Heated chrome towel rail
- Wall mounted mirror
- Polished chrome toilet roll holder