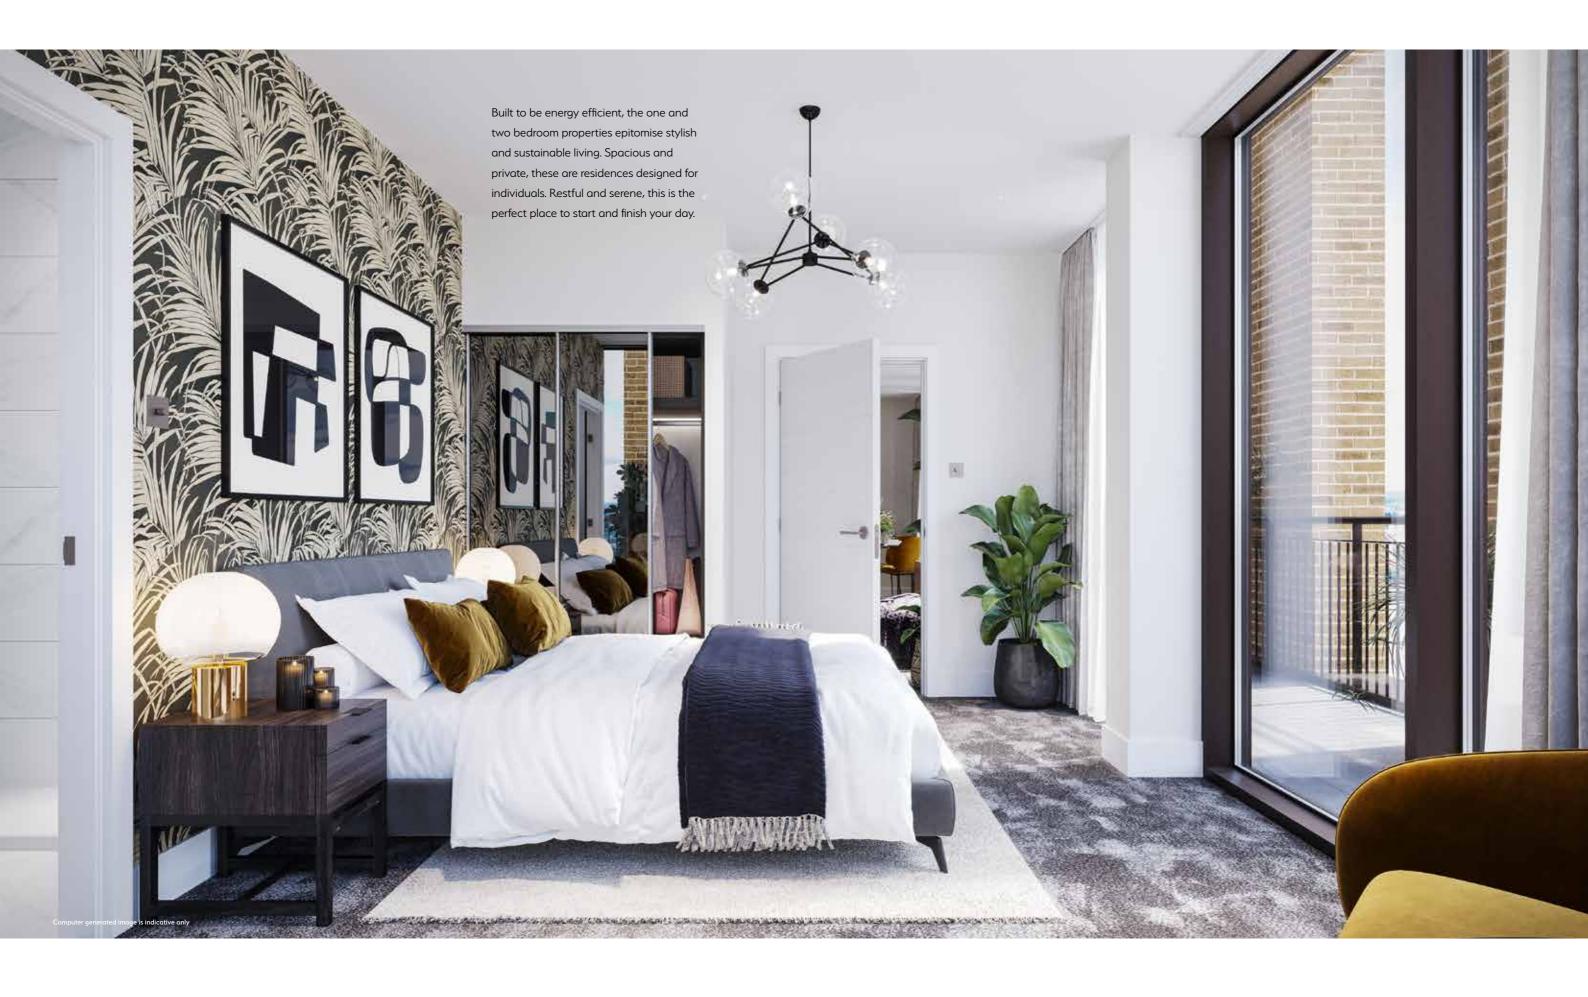

#### **BEDROOMS**

- Fitted carpet
- Fully fitted Vesta space storage wardrobes with grey mirrored sliding doors, graphite woodwork, shelving and chrome rails to bedroom 1