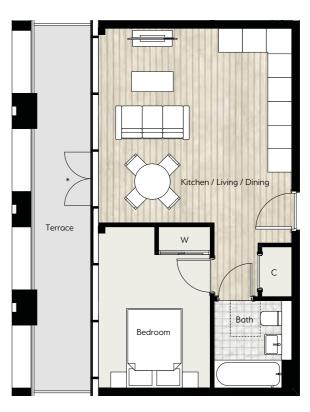

### Type **09** 1 bedroom apartment

Plot as shown

**A2.02.01** 2nd floor **A2.03.01** 3nd floor

Mirrored

**A2.02.03** 2nd floor **A2.03.03** 3nd floor

### Type 10 2 bedroom apartment

Plot

**A2.02.02** 2nd floor **A2.03.02** 3nd floor

Internal Area (approx)

39.6 sq m

426 sq ft

Internal Area (approx)

59.9 sq m

645 sq ft

C – Cupboard W – Wardro

66

All room dimensions are subject to a +/- 50mm (2") tolerance. Kitchen and bathroom layouts are indicative only and may be subject to change. Please consult the Sales Advisor for specific room dimensions and internal layouts. This information is for guidance only and does not form any part of any contract or constitute a warranty