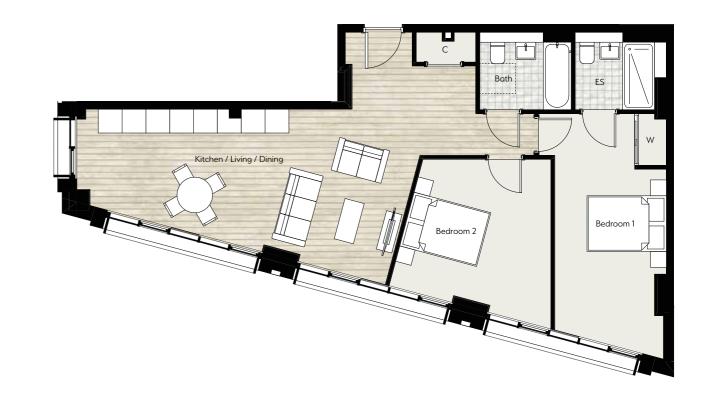

### Type 13 2 bedroom apartment

**A1.01.02** 1st floor **A1.02.03** 2nd floor **A1.03.03** 3rd floor **A1.04.04** 4th floor **A1.05.04** 5th floor **A1.06.04** 6th floor **A1.07.04** 7th floor **A1.08.04** 8th floor **A1.09.04** 9th floor **A1.10.04** 10th floor **A1.11.04** 11th floor

**A1.12.04** 12th floor

Internal Area (approx) 62.1 sq m 668 sq ft

#### C - Cupboard ES - En-suite W - Wardrobe

All room dimensions are subject to a +/- 50mm (2") tolerance. Kitchen and bathroom layouts are indicative only and may be subject to change. Please consult the Sales Advisor for specific room dimensions and internal layouts. This information is for guidance only and does not form any part of any contract or constitute a warranty