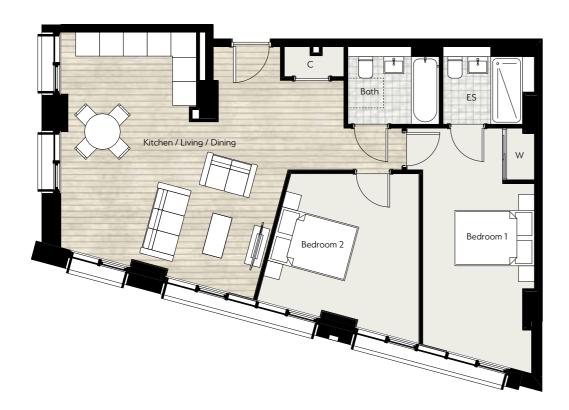

### Type 13 2 bedroom apartment

**A1.01.02** 1st floor **A1.02.03** 2nd floor **A1.03.03** 3rd floor **A1.04.04** 4th floor **A1.05.04** 5th floor **A1.06.04** 6th floor **A1.07.04** 7th floor **A1.08.04** 8th floor **A1.09.04** 9th floor **A1.10.04** 10th floor **A1.11.04** 11th floor

**A1.12.04** 12th floor

Internal Area (approx) 62.1 sq m 668 sq ft