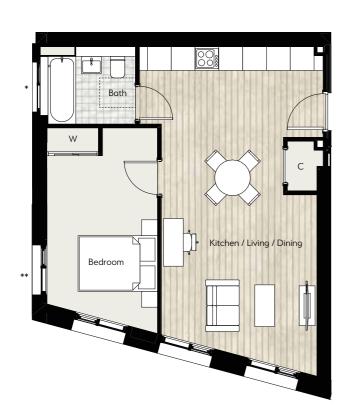

Type **04** 1 bedroom apartment

Plot

A3.00.04 Ground floor

\* French doors and terrace to A3.00.03 only

Internal Area (approx)

48.5 sq m

522 sq ft

Internal Area (approx)

52.2 sq m

562 sq ft

C – Cupboard W – Wardrol

All room dimensions are subject to a +/-50mm (2") tolerance. Kitchen and bathroom layouts are indicative only and may be subject to change. Please consult the Sales Advisor for specific room dimensions and internal layouts. This information is for guidance only and does not form any part of any contract or constitute a warranty