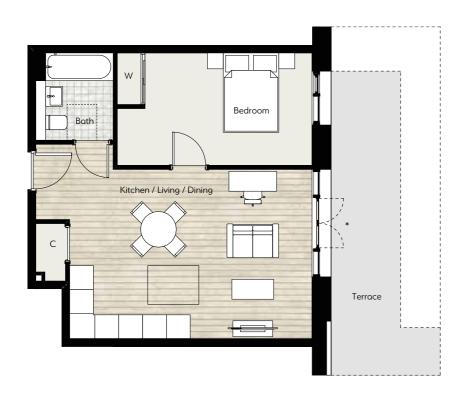

### Type 17 1 bedroom apartment

**Plots** 

A1.04.01 4th floor
A1.05.01 5th floor
A1.06.01 6th floor
A1.07.01 7th floor
A1.08.01 8th floor
A1.09.01 9th floor
A1.10.01 10th floor
A1.11.01 11th floor
A1.12.01 12th floor

Internal Area (approx) 46.0 sq m 495 sq ft

Internal Area (approx) 39.7 sq m 427 sq ft