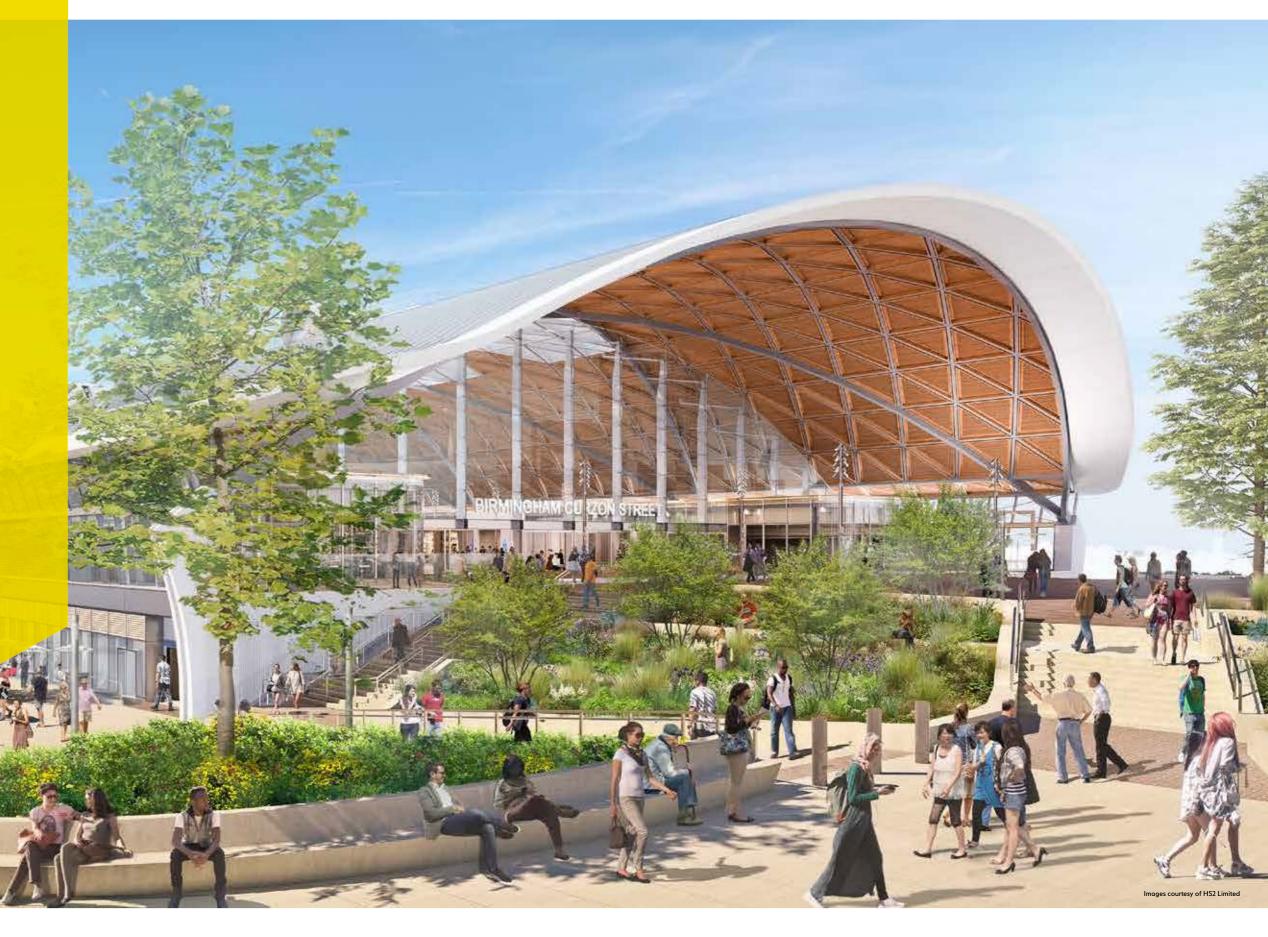

### Faster links to London

Improved access to London will follow with HS2, which will reduce the direct train link to London from 1 hour 24 minutes, to just 52 minutes by 2029. HS2 is projected to boost the local economy by an estimated £1.5bn and bring 22,000 jobs to the region.

### HS2 bringing the capital closer.

The arrival of HS2 in Birmingham is set to revolutionise travel times to London, cutting the current journey time from 84 minutes to just 52. Destinations including Manchester, Preston and Wigan will also be commutable in under 60 minutes. As the first brand new intercity terminus station to be built in Britain since the 19th century, Birmingham Curzon Street station is destined to be one of the world's most environmentally friendly stations.