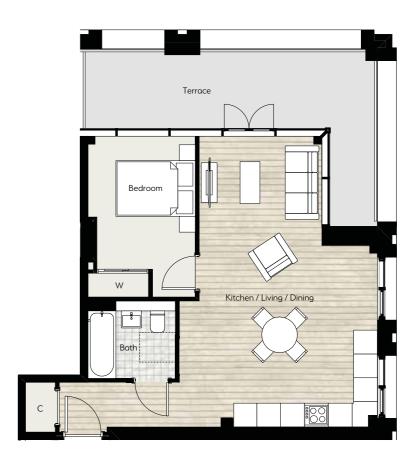

### Type 17 1 bedroom apartment

**Plots** 

A1.04.01 4th floor
A1.05.01 5th floor
A1.06.01 6th floor
A1.07.01 7th floor
A1.08.01 8th floor
A1.09.01 9th floor
A1.10.01 10th floor
A1.11.01 11th floor
A1.12.01 12th floor

Internal Area (approx) 46.0 sq m 495 sq ft

Internal Area (approx) 39.7 sq m 427 sq ft

#### C - Cupboard W - Wardro

All room dimensions are subject to a +/-50mm (2") tolerance. Kitchen and bathroom layouts are indicative only and may be subject to change. Please consult the Sales Advisor for specific room dimensions and internal layouts. This information is for guidance only and does not form any part of any contract or constitute a warranty