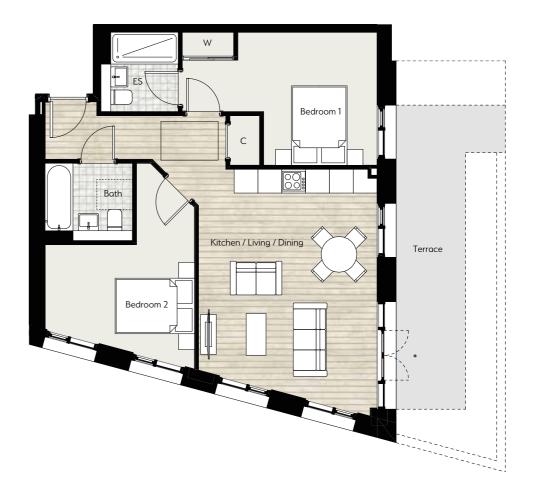

### FOURTEENTH FLOOR - PENTHOUSE APARTMENTS

| A1.14.01 | 2 bedroom apartment – Page <b>76</b> |
|----------|--------------------------------------|
| A1.14.02 | 1 bedroom apartment - Page 77        |
| A1.14.03 | 2 bedroom apartment - Page 78        |
| A1.14.04 | 1 bedroom apartment - Page 79        |
| A1.14.05 | 2 bedroom apartment - Page 72        |
|          |                                      |

**A1.09.07** 9th floor

**A1.14.05** 14th floor