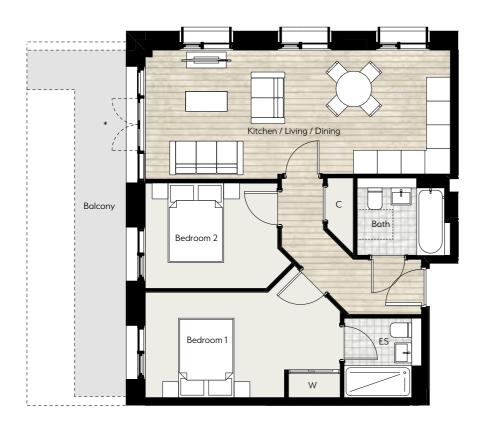

### Type **07** 2 bedroom apartment

**Plots** 

A3.01.04 1st floorA3.02.04 2nd floorA3.03.04 3rd floorA3.04.04 4th floorA3.05.04 5th floor

### Type 08 2 bedroom apartment

Plots

A3.01.05 1st floorA3.02.05 2nd floorA3.03.05 3rd floorA3.04.05 4th floorA3.05.05 5th floor

\* French doors and balcony to A3.01.04 only

Internal Area (approx) 64.2 sq m 691 sq ft

Internal Area (approx)

61.5 sq m

662 sq ft

### C – Cupboard ES – En-suite W – Wardrobe

All room dimensions are subject to a +/-50mm (2") tolerance. Kitchen and bathroom layouts are indicative only and may be subject to change. Please consult the Sales Advisor for specific room dimensions and internal layouts. This information is for guidance only and does not form any part of any contract or constitute a warranty