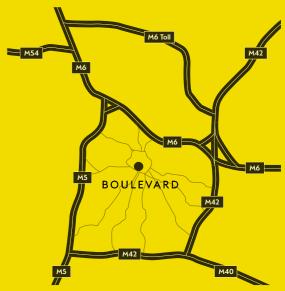

With the highest inward investment (apart from London) in the UK improving connectivity and infrastructure, with 37% of the population under the age of 25, and the highest percentage of graduate retention in the country, the city is being reborn as it continues to reposition itself nationally and internationally as a major regional centre at the heart of the UK.

### **National connectivity**

Birmingham is the most connected regional city in the UK. Home to the busiest interchange railway station outside of London, Birmingham New Street connects the country, with direct services to London, Manchester, Bristol, Cardiff, Glasgow and Edinburgh.