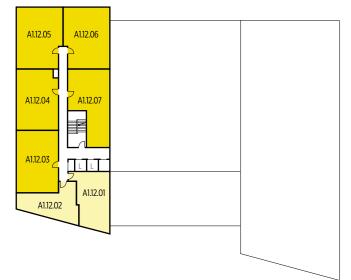

### TWELFTH FLOOR

| A1.12.01 | 1 bedroom apartment – Page <b>74</b> |
|----------|--------------------------------------|
| A1.12.02 | 1 bedroom apartment – Page <b>75</b> |
| A1.12.03 | 2 bedroom apartment - Page 73        |
| A1.12.04 | 2 bedroom apartment – Page 70        |
| A1.12.05 | 2 bedroom apartment – Page 71        |
| A1.12.06 | 2 bedroom apartment - Page 71        |
| A1.12.07 | 2 bedroom apartment - Page 72        |