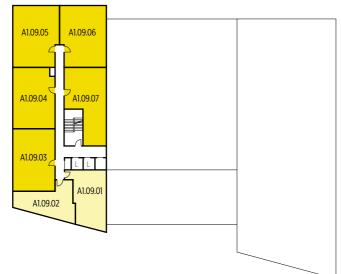

### NINTH FLOOR

| A1.09.01 | 1 bedroom apartment – Page <b>74</b> |
|----------|--------------------------------------|
| A1.09.02 | 1 bedroom apartment – Page <b>75</b> |
| A1.09.03 | 2 bedroom apartment – Page 73        |
| A1.09.04 | 2 bedroom apartment – Page <b>70</b> |
| A1.09.05 | 2 bedroom apartment – Page <b>71</b> |
| A1.09.06 | 2 bedroom apartment – Page <b>71</b> |
| A1.09.07 | 2 bedroom apartment - Page 72        |