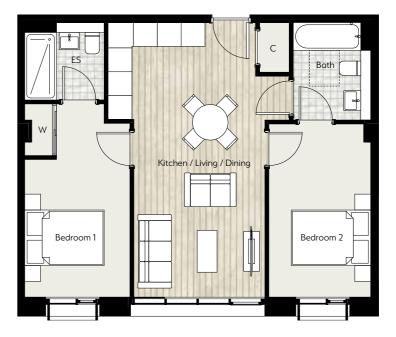

### Type 11 2 bedroom apartment

Plot

**A1.01.01** 1st floor

### Type 12 2 bedroom apartment

Plot

**A1.02.01** 2nd floor **A1.03.01** 3rd floor

Internal Area (approx)

78.8 sq m

848 sq ft

Internal Area (approx)

78.8 sq m

848 sq ft