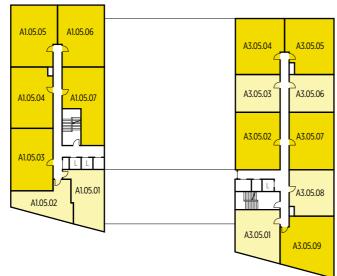

### FIFTH FLOOR

| A1.05.01 | 1 bedroom apartment – Page 74        | A3.05.01 | 1 bedroom apartment - Page 58 |
|----------|--------------------------------------|----------|-------------------------------|
| A1.05.02 | 1 bedroom apartment – Page <b>75</b> | A3.05.02 | 2 bedroom apartment - Page 62 |
| A1.05.03 | 2 bedroom apartment - Page 73        | A3.05.03 | 1 bedroom apartment - Page 63 |
| A1.05.04 | 2 bedroom apartment - Page 70        | A3.05.04 | 2 bedroom apartment - Page 64 |
| A1.05.05 | 2 bedroom apartment - Page 71        | A3.05.05 | 2 bedroom apartment - Page 65 |
| A1.05.06 | 2 bedroom apartment - Page 71        | A3.05.06 | 1 bedroom apartment - Page 63 |
| A1.05.07 | 2 bedroom apartment - Page 72        | A3.05.07 | 2 bedroom apartment - Page 62 |
|          |                                      | A3.05.08 | 1 bedroom apartment - Page 60 |
|          |                                      | A3.05.09 | 2 bedroom apartment - Page 59 |