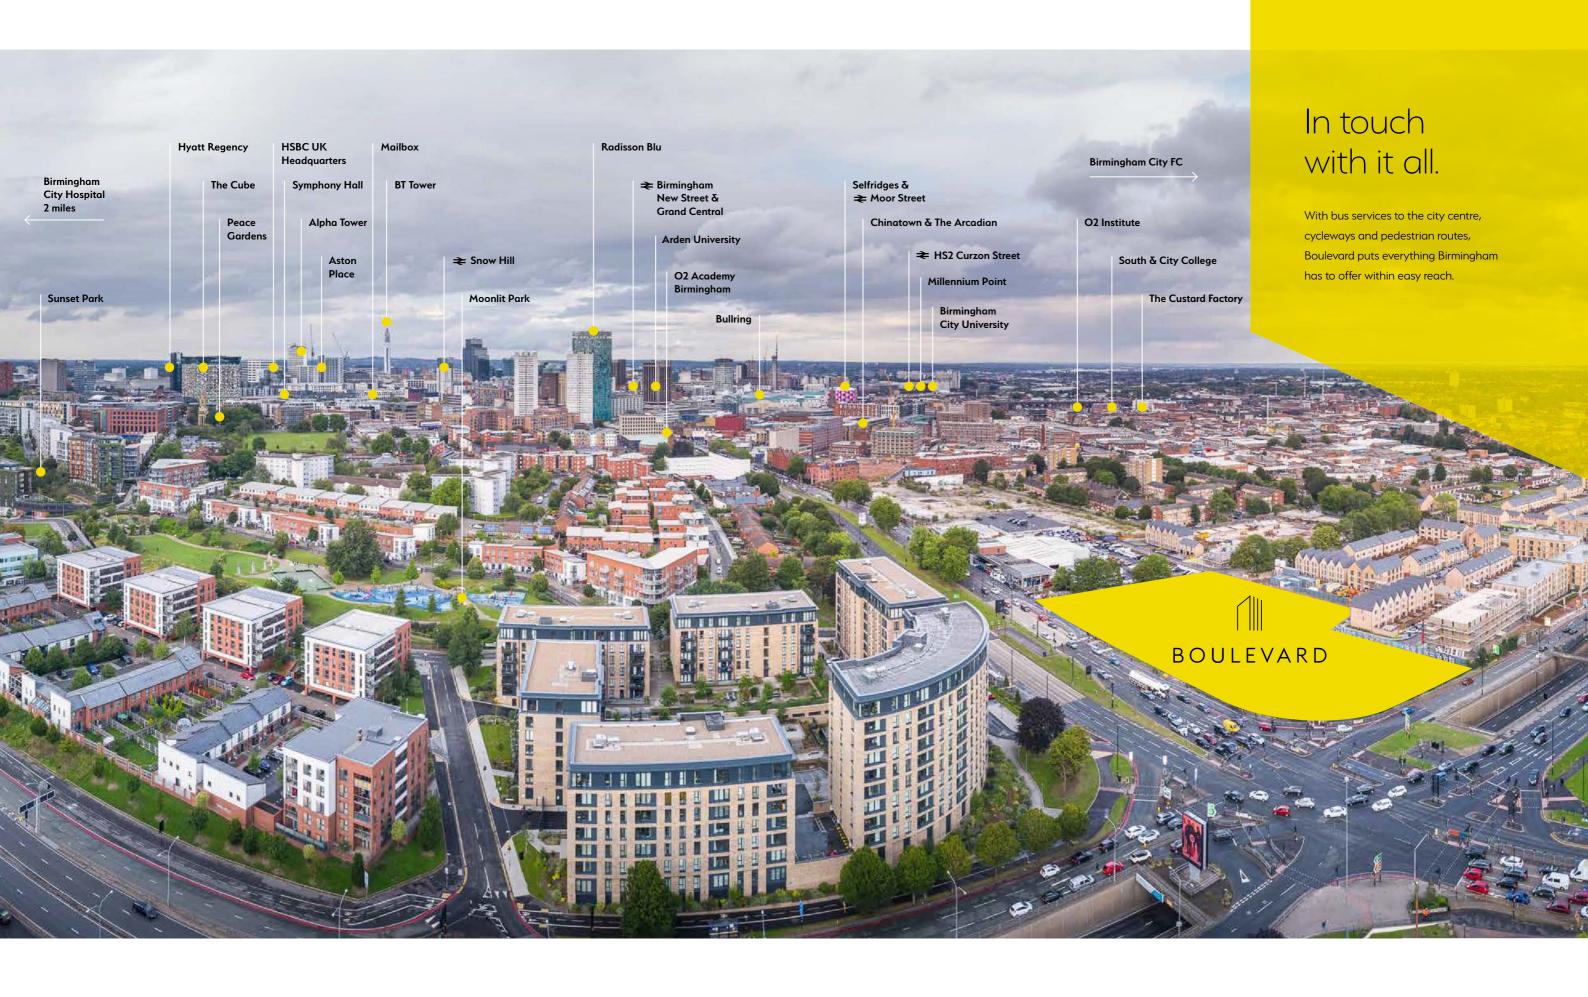

#### From Boulevard

| Moonlit Park             | 4mins  |
|--------------------------|--------|
| O2 Academy               | 7mins  |
| Chinatown                | 10mins |
| The Arcadian             | 10mins |
| Birmingham New Street    | 15mins |
| Mailbox                  | 15mins |
| Edgbaston Stadium        | 20mins |
| Bullring & Grand Central | 20mins |

### From Boulevard

| Bullring & Grand Central   | 1.3 miles |
|----------------------------|-----------|
| Botanical Gardens          | 1.5 miles |
| University of Birmingham   | 1.6 miles |
| Birmingham City Hospital   | 2 miles   |
| Queen Elizabeth Hospital   | 2.2 miles |
| Villa Park                 | 3.7 miles |
| M6 Junction 6              | 4 miles   |
| Birmingham Airport         | 8 miles   |
| M42 Junction 4             | 9 miles   |
| National Exhibition Centre | 9 miles   |