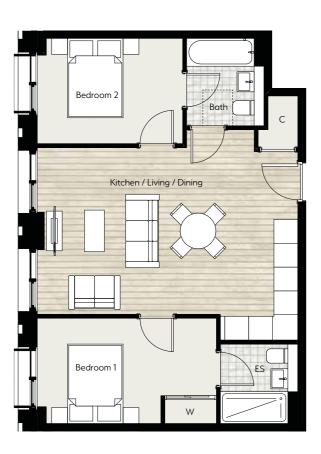

### Type 14 2 bedroom apartment

**A1.01.03** 1st floor

**A1.02.04** 2nd floor

**A1.03.04** 3rd floor

**A1.04.05** 4th floor

**A1.05.05** 5th floor

**A1.06.05** 6th floor

**A1.07.05** 7th floor

**A1.08.05** 8th floor

**A1.09.05** 9th floor **A1.10.05** 10th floor

**A1.11.05** 11th floor

**A1.12.05** 12th floor

Internal Area (approx) 67.1 sq m 722 sq ft

**Plots** 

**A1.01.04** 1st floor

**A1.02.05** 2nd floor