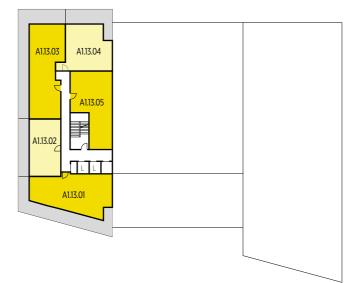

### THIRTEENTH FLOOR - PENTHOUSE APARTMENTS WITH TERRACES

| - Page <b>7</b> |
|-----------------|
| Page 7          |
| - Page <b>7</b> |
| Page <b>7</b> 9 |
| - Page <b>7</b> |
|                 |