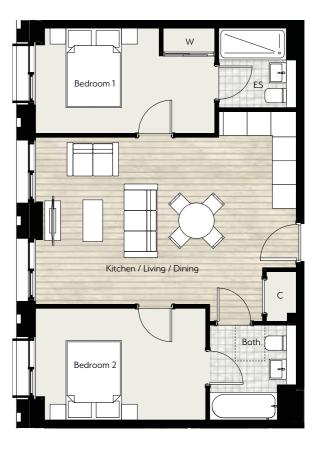

### Type **07** 2 bedroom apartment

**Plots** 

A3.01.04 1st floorA3.02.04 2nd floorA3.03.04 3rd floorA3.04.04 4th floorA3.05.04 5th floor

### Type 08 2 bedroom apartment

Plots

A3.01.05 1st floorA3.02.05 2nd floorA3.03.05 3rd floorA3.04.05 4th floorA3.05.05 5th floor

\* French doors and balcony to A3.01.04 only

Internal Area (approx) 64.2 sq m 691 sq ft

### C – Cupboard ES – En-suite W – Wardrobe

All room dimensions are subject to a +/-50mm (2") tolerance. Kitchen and bathroom layouts are indicative only and may be subject to change. Please consult the Sales Advisor for specific room dimensions and internal layouts. This information is for guidance only and does not form any part of any contract or constitute a warranty