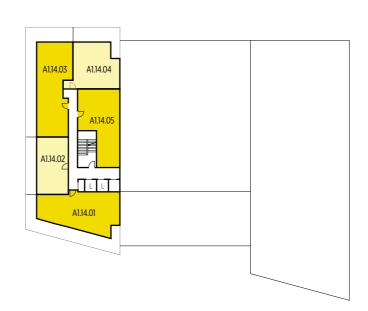

### FOURTEENTH FLOOR - PENTHOUSE APARTMENTS

| A1.14.01 | 2 bedroom apartment – Page <b>76</b> |
|----------|--------------------------------------|
| A1.14.02 | 1 bedroom apartment - Page 77        |
| A1.14.03 | 2 bedroom apartment - Page 78        |
| A1.14.04 | 1 bedroom apartment - Page 79        |
| A1.14.05 | 2 bedroom apartment - Page 72        |
|          |                                      |

**A1.09.07** 9th floor

**A1.14.05** 14th floor