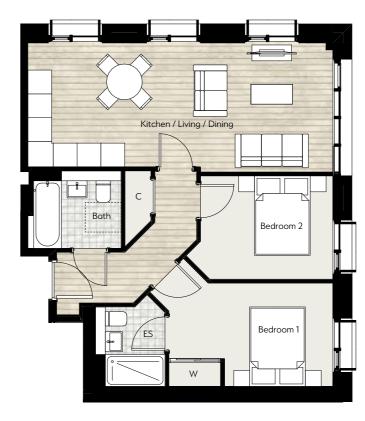

### Type **07** 2 bedroom apartment

**Plots** 

A3.01.04 1st floorA3.02.04 2nd floorA3.03.04 3rd floorA3.04.04 4th floorA3.05.04 5th floor

### Type 08 2 bedroom apartment

Plots

A3.01.05 1st floorA3.02.05 2nd floorA3.03.05 3rd floorA3.04.05 4th floorA3.05.05 5th floor

\* French doors and balcony to A3.01.04 only

Internal Area (approx) 64.2 sq m 691 sq ft