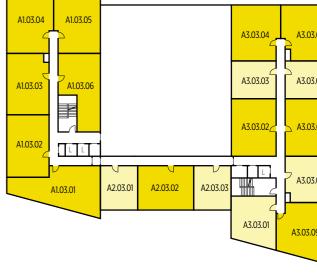

### THIRD FLOOR

| A1.03.01 | 2 bedroom apartment – Page 69 | A3.03.01 | 1 bedroom apartment – Page <b>58</b> |
|----------|-------------------------------|----------|--------------------------------------|
| A1.03.02 | 2 bedroom apartment - Page 73 | A3.03.02 | 2 bedroom apartment - Page 62        |
| A1.03.03 | 2 bedroom apartment – Page 70 | A3.03.03 | 1 bedroom apartment - Page 63        |
| A1.03.04 | 2 bedroom apartment – Page 71 | A3.03.04 | 2 bedroom apartment - Page 64        |
| A1.03.05 | 2 bedroom apartment – Page 71 | A3.03.05 | 2 bedroom apartment - Page 65        |
| A1.03.06 | 2 bedroom apartment – Page 72 | A3.03.06 | 1 bedroom apartment - Page 63        |
| A2.03.01 | 1 bedroom apartment – Page 66 | A3.03.07 | 2 bedroom apartment - Page 62        |
| A2.03.02 | 1 bedroom apartment – Page 67 | A3.03.08 | 1 bedroom apartment - Page 60        |
| A2 07 07 | 1 hadroom anartment - Dage 66 | AZ 0Z 0Q | 2 hodroom anartment - Dage 50        |