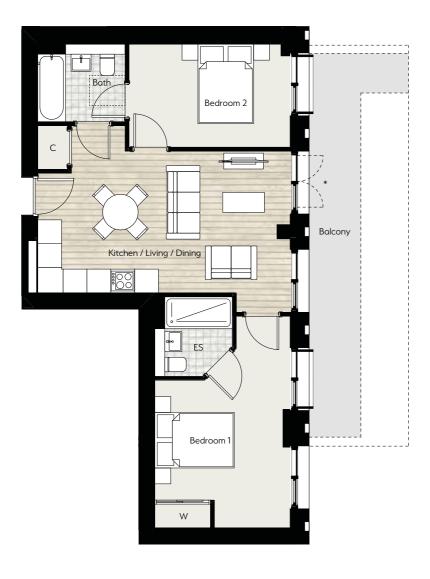

### Type **02** 2 bedroom apartment

Plots

A3.00.02 Ground floor

**A3.01.09** 1st floor

**A3.02.09** 2nd floor

**A3.03.09** 3rd floor

**A3.04.09** 4th floor

**A3.05.09** 5th floor

\* French doors and terrace to A3.00.02 only

Internal Area (approx) 69.3 sq m 746 sq ft

#### C - Cupboard ES - En-suite W - Wardrobe

<sup>\*</sup> Window to plots A3.04.01 & A3.05.01

<sup>\*\*</sup> Window to plots A3.01.01 to A3.05.01