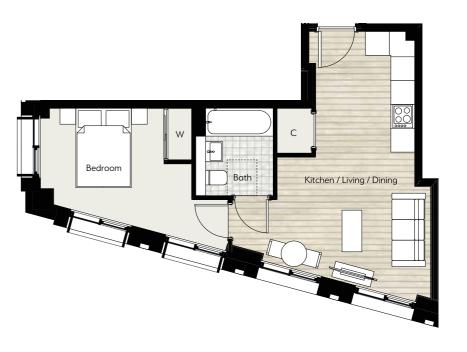

### Type **03** 1 bedroom apartment

Plots

A3.00.03 Ground floor

**A3.01.08** 1st floor

**A3.02.08** 2nd floor

**A3.03.08** 3rd floor

**A3.04.08** 4th floor

**A3.05.08** 5th floor

Type **04** 1 bedroom apartment

Plot

A3.00.04 Ground floor

\* French doors and terrace to A3.00.03 only

Internal Area (approx)

48.5 sq m

522 sq ft

Internal Area (approx)

52.2 sq m

562 sq ft

C – Cupboard W – Wardrol

All room dimensions are subject to a +/-50mm (2") tolerance. Kitchen and bathroom layouts are indicative only and may be subject to change. Please consult the Sales Advisor for specific room dimensions and internal layouts. This information is for guidance only and does not form any part of any contract or constitute a warranty