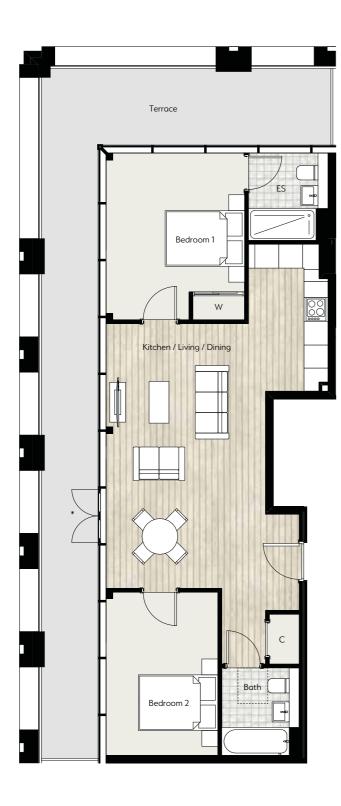

### Type 11 2 bedroom apartment

Plot

**A1.01.01** 1st floor

### Type 12 2 bedroom apartment

Plot

**A1.02.01** 2nd floor **A1.03.01** 3rd floor

Internal Area (approx)

78.8 sq m

848 sq ft

Internal Area (approx)

78.8 sq m

848 sq ft

### C – Cupboard ES – En-suite W – Wardrobe

All room dimensions are subject to a +/-50mm (2") tolerance. Kitchen and bathroom layouts are indicative only and may be subject to change. Please consult the Sales Advisor for specific room dimensions and internal layouts. This information is for guidance only and does not form any part of any contract or constitute a warranty