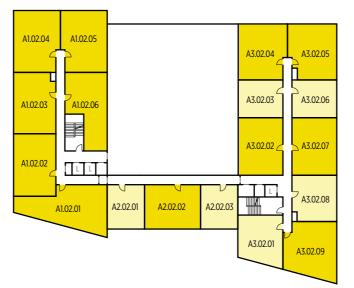

### SECOND FLOOR

| A1.02.01<br>A1.02.02<br>A1.02.03<br>A1.02.04<br>A1.02.05<br>A1.02.06<br>A2.02.01<br>A2.02.02 | 2 bedroom apartment – Page <b>69</b> 2 bedroom apartment – Page <b>73</b> 2 bedroom apartment – Page <b>70</b> 2 bedroom apartment – Page <b>71</b> 2 bedroom apartment – Page <b>71</b> 2 bedroom apartment – Page <b>72</b> 1 bedroom apartment – Page <b>66</b> 2 bedroom apartment – Page <b>67</b> | A3.02.01<br>A3.02.02<br>A3.02.03<br>A3.02.04<br>A3.02.05<br>A3.02.06<br>A3.02.07<br>A3.02.08 | 1 bedroom apartment - Page <b>58</b> 2 bedroom apartment - Page <b>62</b> 1 bedroom apartment - Page <b>63</b> 2 bedroom apartment - Page <b>64</b> 2 bedroom apartment - Page <b>65</b> 1 bedroom apartment - Page <b>63</b> 2 bedroom apartment - Page <b>63</b> 1 bedroom apartment - Page <b>62</b> |
|----------------------------------------------------------------------------------------------|---------------------------------------------------------------------------------------------------------------------------------------------------------------------------------------------------------------------------------------------------------------------------------------------------------|----------------------------------------------------------------------------------------------|---------------------------------------------------------------------------------------------------------------------------------------------------------------------------------------------------------------------------------------------------------------------------------------------------------|
| A2.02.02                                                                                     | 2 bedroom apartment – Page <b>67</b>                                                                                                                                                                                                                                                                    | A3.02.08                                                                                     | 1 bedroom apartment – Page <b>60</b>                                                                                                                                                                                                                                                                    |
| A2.02.03                                                                                     | 1 bedroom apartment – Page <b>66</b>                                                                                                                                                                                                                                                                    | A3.02.09                                                                                     | 2 bedroom apartment – Page <b>59</b>                                                                                                                                                                                                                                                                    |