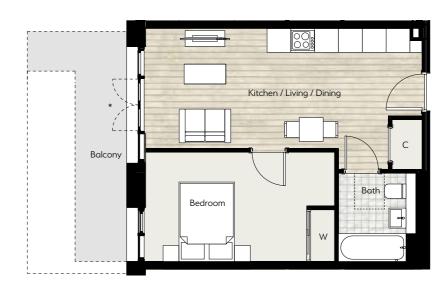

### Type **03** 1 bedroom apartment

Plots

A3.00.03 Ground floor

**A3.01.08** 1st floor

**A3.02.08** 2nd floor

**A3.03.08** 3rd floor

**A3.04.08** 4th floor

**A3.05.08** 5th floor

Type **04** 1 bedroom apartment

Plot

A3.00.04 Ground floor

\* French doors and terrace to A3.00.03 only

Internal Area (approx)

48.5 sq m

522 sq ft

Internal Area (approx)

52.2 sq m

562 sq ft

C – Cupboard W – Wardrol

All room dimensions are subject to a +/-50mm (2") tolerance. Kitchen and bathroom layouts are indicative only and may be subject to change. Please consult the Sales Advisor for specific room dimensions and internal layouts. This information is for guidance only and does not form any part of any contract or constitute a warranty