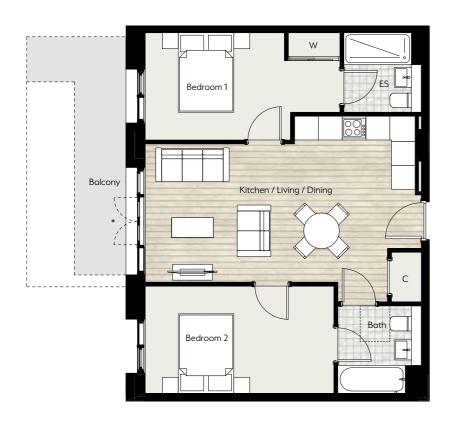

### Type 11 2 bedroom apartment

Plot

**A1.01.01** 1st floor

### Type 12 2 bedroom apartment

Plot

**A1.02.01** 2nd floor **A1.03.01** 3rd floor

Internal Area (approx)

78.8 sq m

848 sq ft

Internal Area (approx)

78.8 sq m

848 sq ft

### C – Cupboard ES – En-suite W – Wardrobe

All room dimensions are subject to a +/-50mm (2") tolerance. Kitchen and bathroom layouts are indicative only and may be subject to change. Please consult the Sales Advisor for specific room dimensions and internal layouts. This information is for guidance only and does not form any part of any contract or constitute a warranty