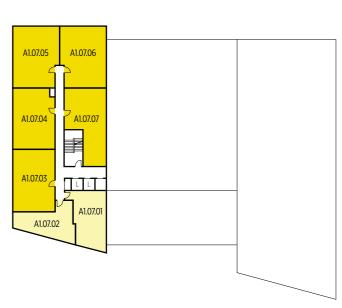

### SEVENTH FLOOR

| A1.07.01 | 1 bedroom apartment - Page 74        |
|----------|--------------------------------------|
| A1.07.02 | 1 bedroom apartment – Page <b>75</b> |
| A1.07.03 | 2 bedroom apartment - Page 73        |
| A1.07.04 | 2 bedroom apartment - Page 70        |
| A1.07.05 | 2 bedroom apartment - Page 71        |
| A1.07.06 | 2 bedroom apartment - Page 71        |
| A1.07.07 | 2 bedroom apartment - Page 72        |
|          |                                      |