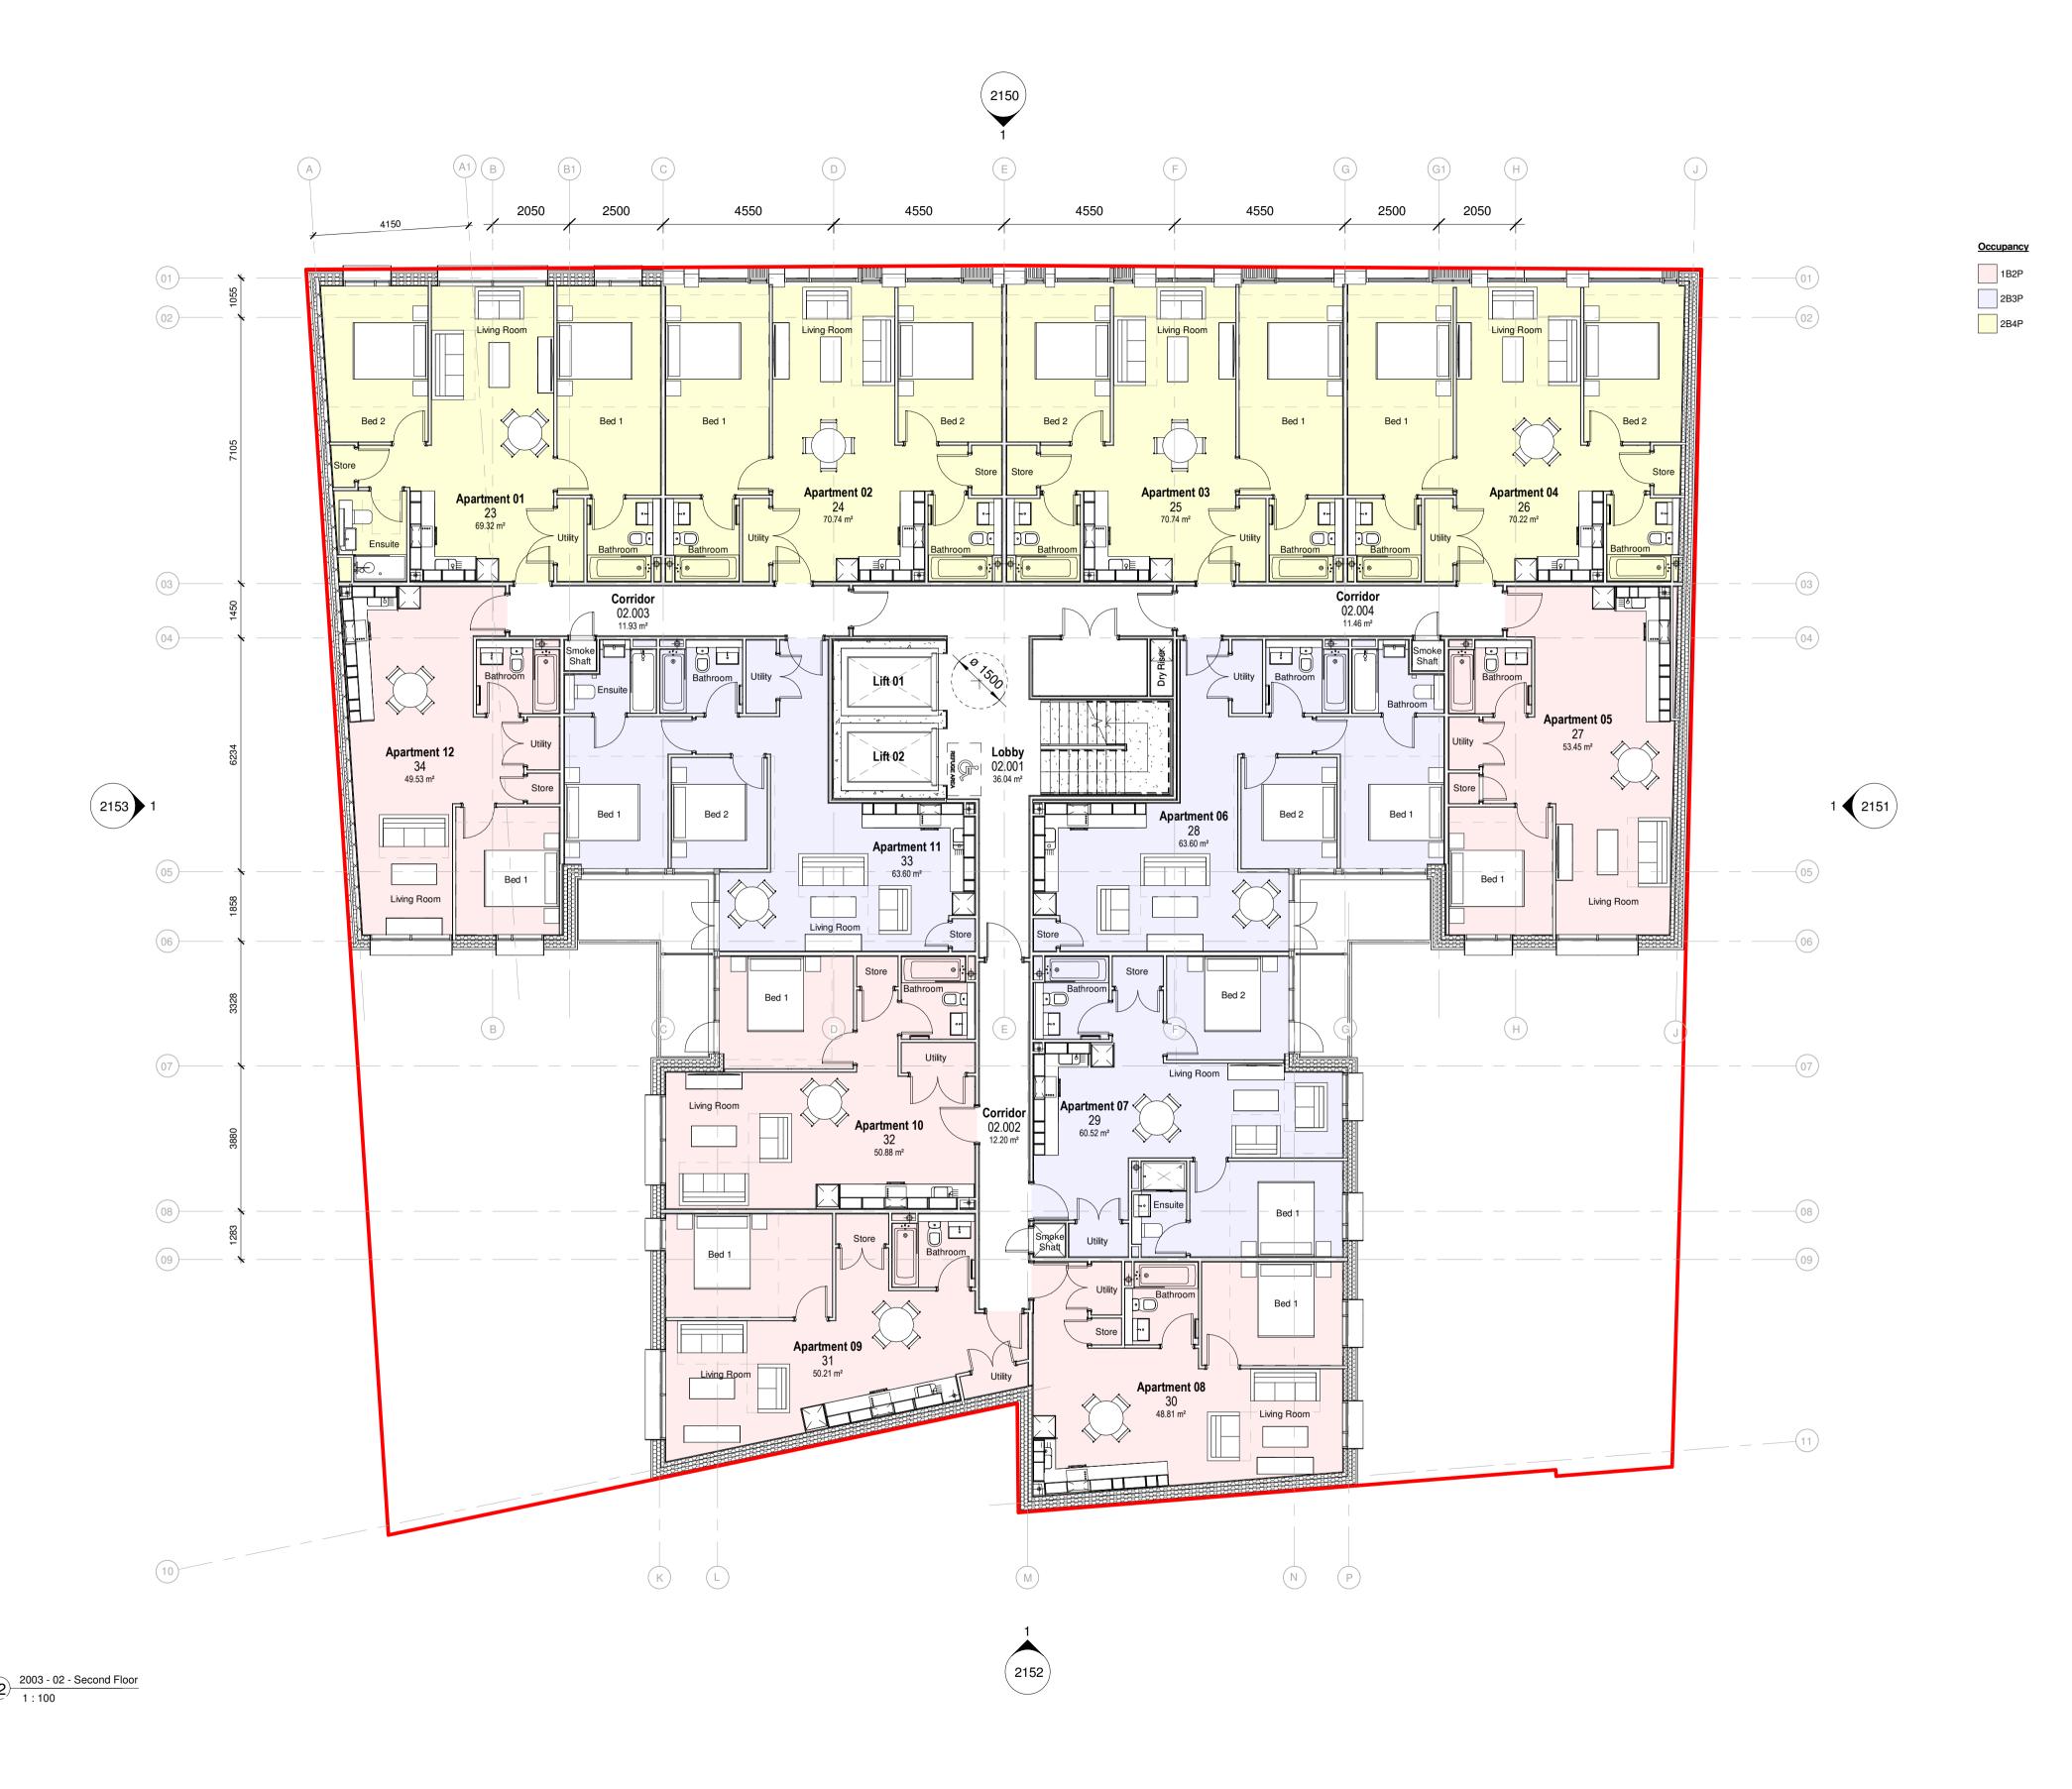

## Information

10M Developments

Warwick Street

Drawing Title: General Arrangement - Second Floor Plan

Drawn Checked Paper Size Scale TD RK A1 1:100@A1 27/01/2020 18588-2003 T-02 Drawing BIM Name:

18588-CW-XX-ZZ-M3-A-XXXX-S1.RVT