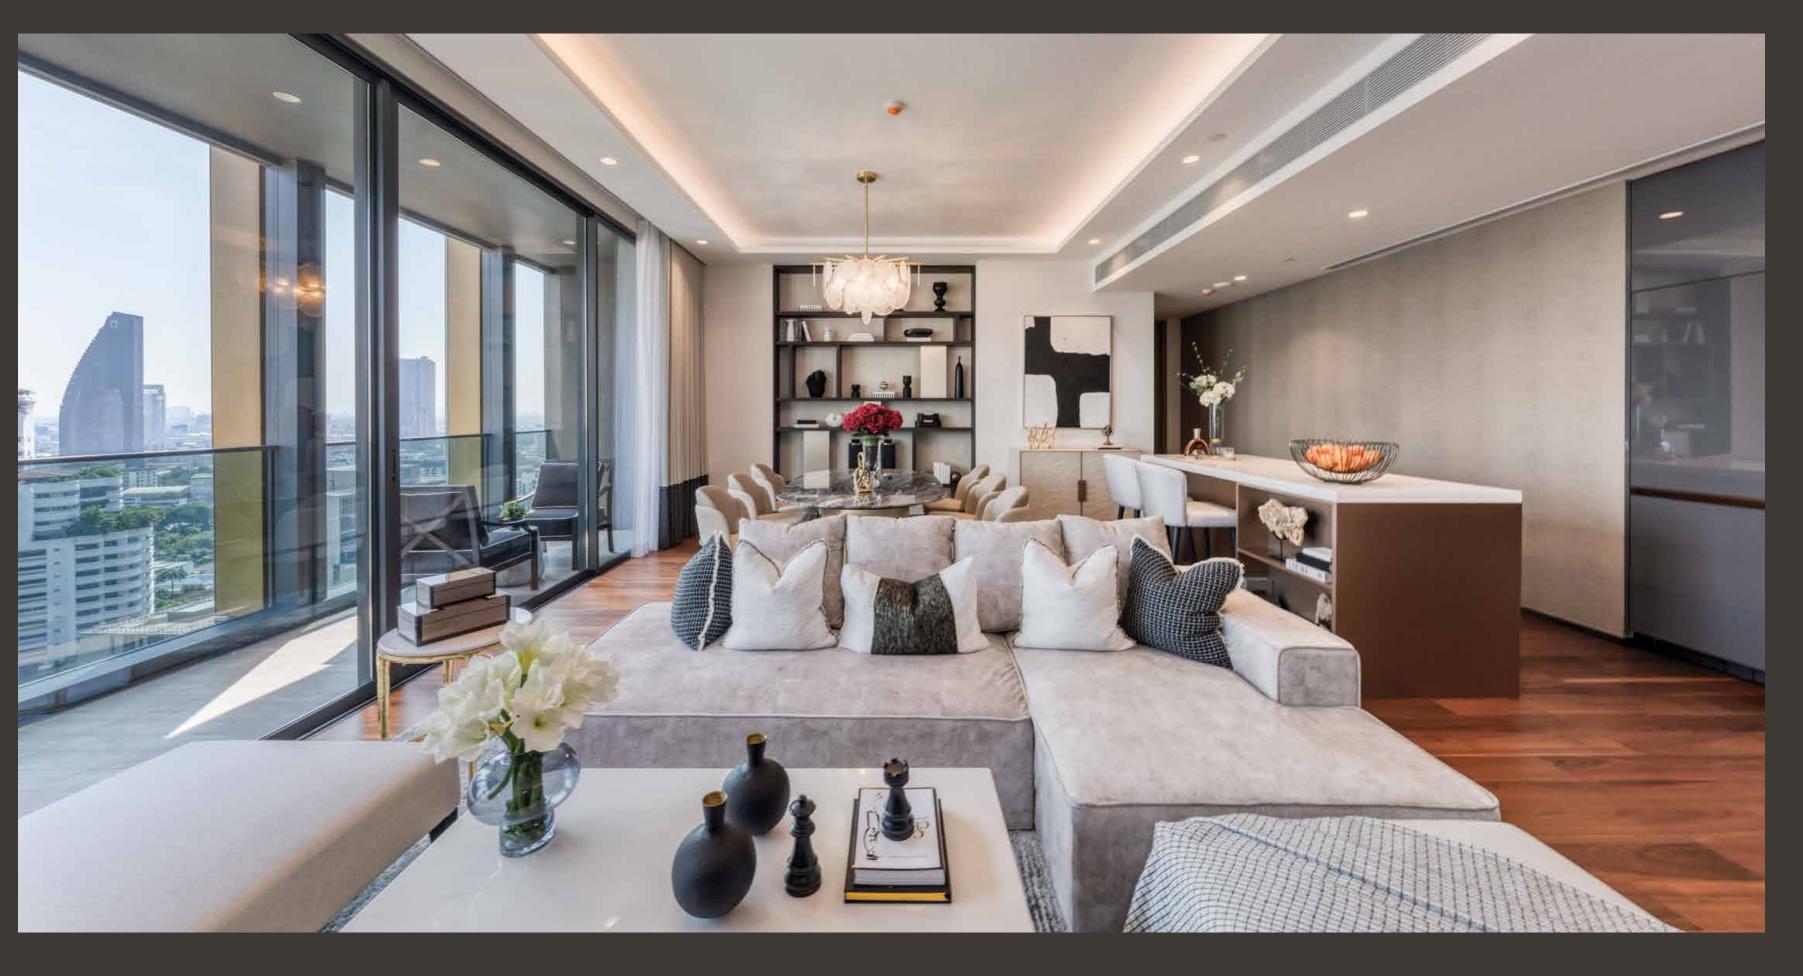

### THE EXCLUSIVE COMMUNITY WITH ULTIMATE LIFESTYLE

Elegantly located in the heart of Phrom Phong area on Sukhumvit 26 — one of the most posh and affluent areas in Bangkok.

The Estelle Phrom Phong offers green areas for a natural touch and state-of-the-art facilities and amenities over 3,000 square meters.

The Estelle Phrom Phong is building a new chapter of ultra luxury private residences offering an exclusive community with ultimate lifestyle and facilities.

#### UNIT HIGHLIGHTS

- Luxury interior design with full height marble feature wall
- 3.15-metre high celling with full height glass window offering natural light and comfortable living space
- Wide living area for full entertainment space for family and loved ones
- Fully fitted with high-end German kitchen appliances from GAGGENAU and BOSCH
- Various types of layout of your choice