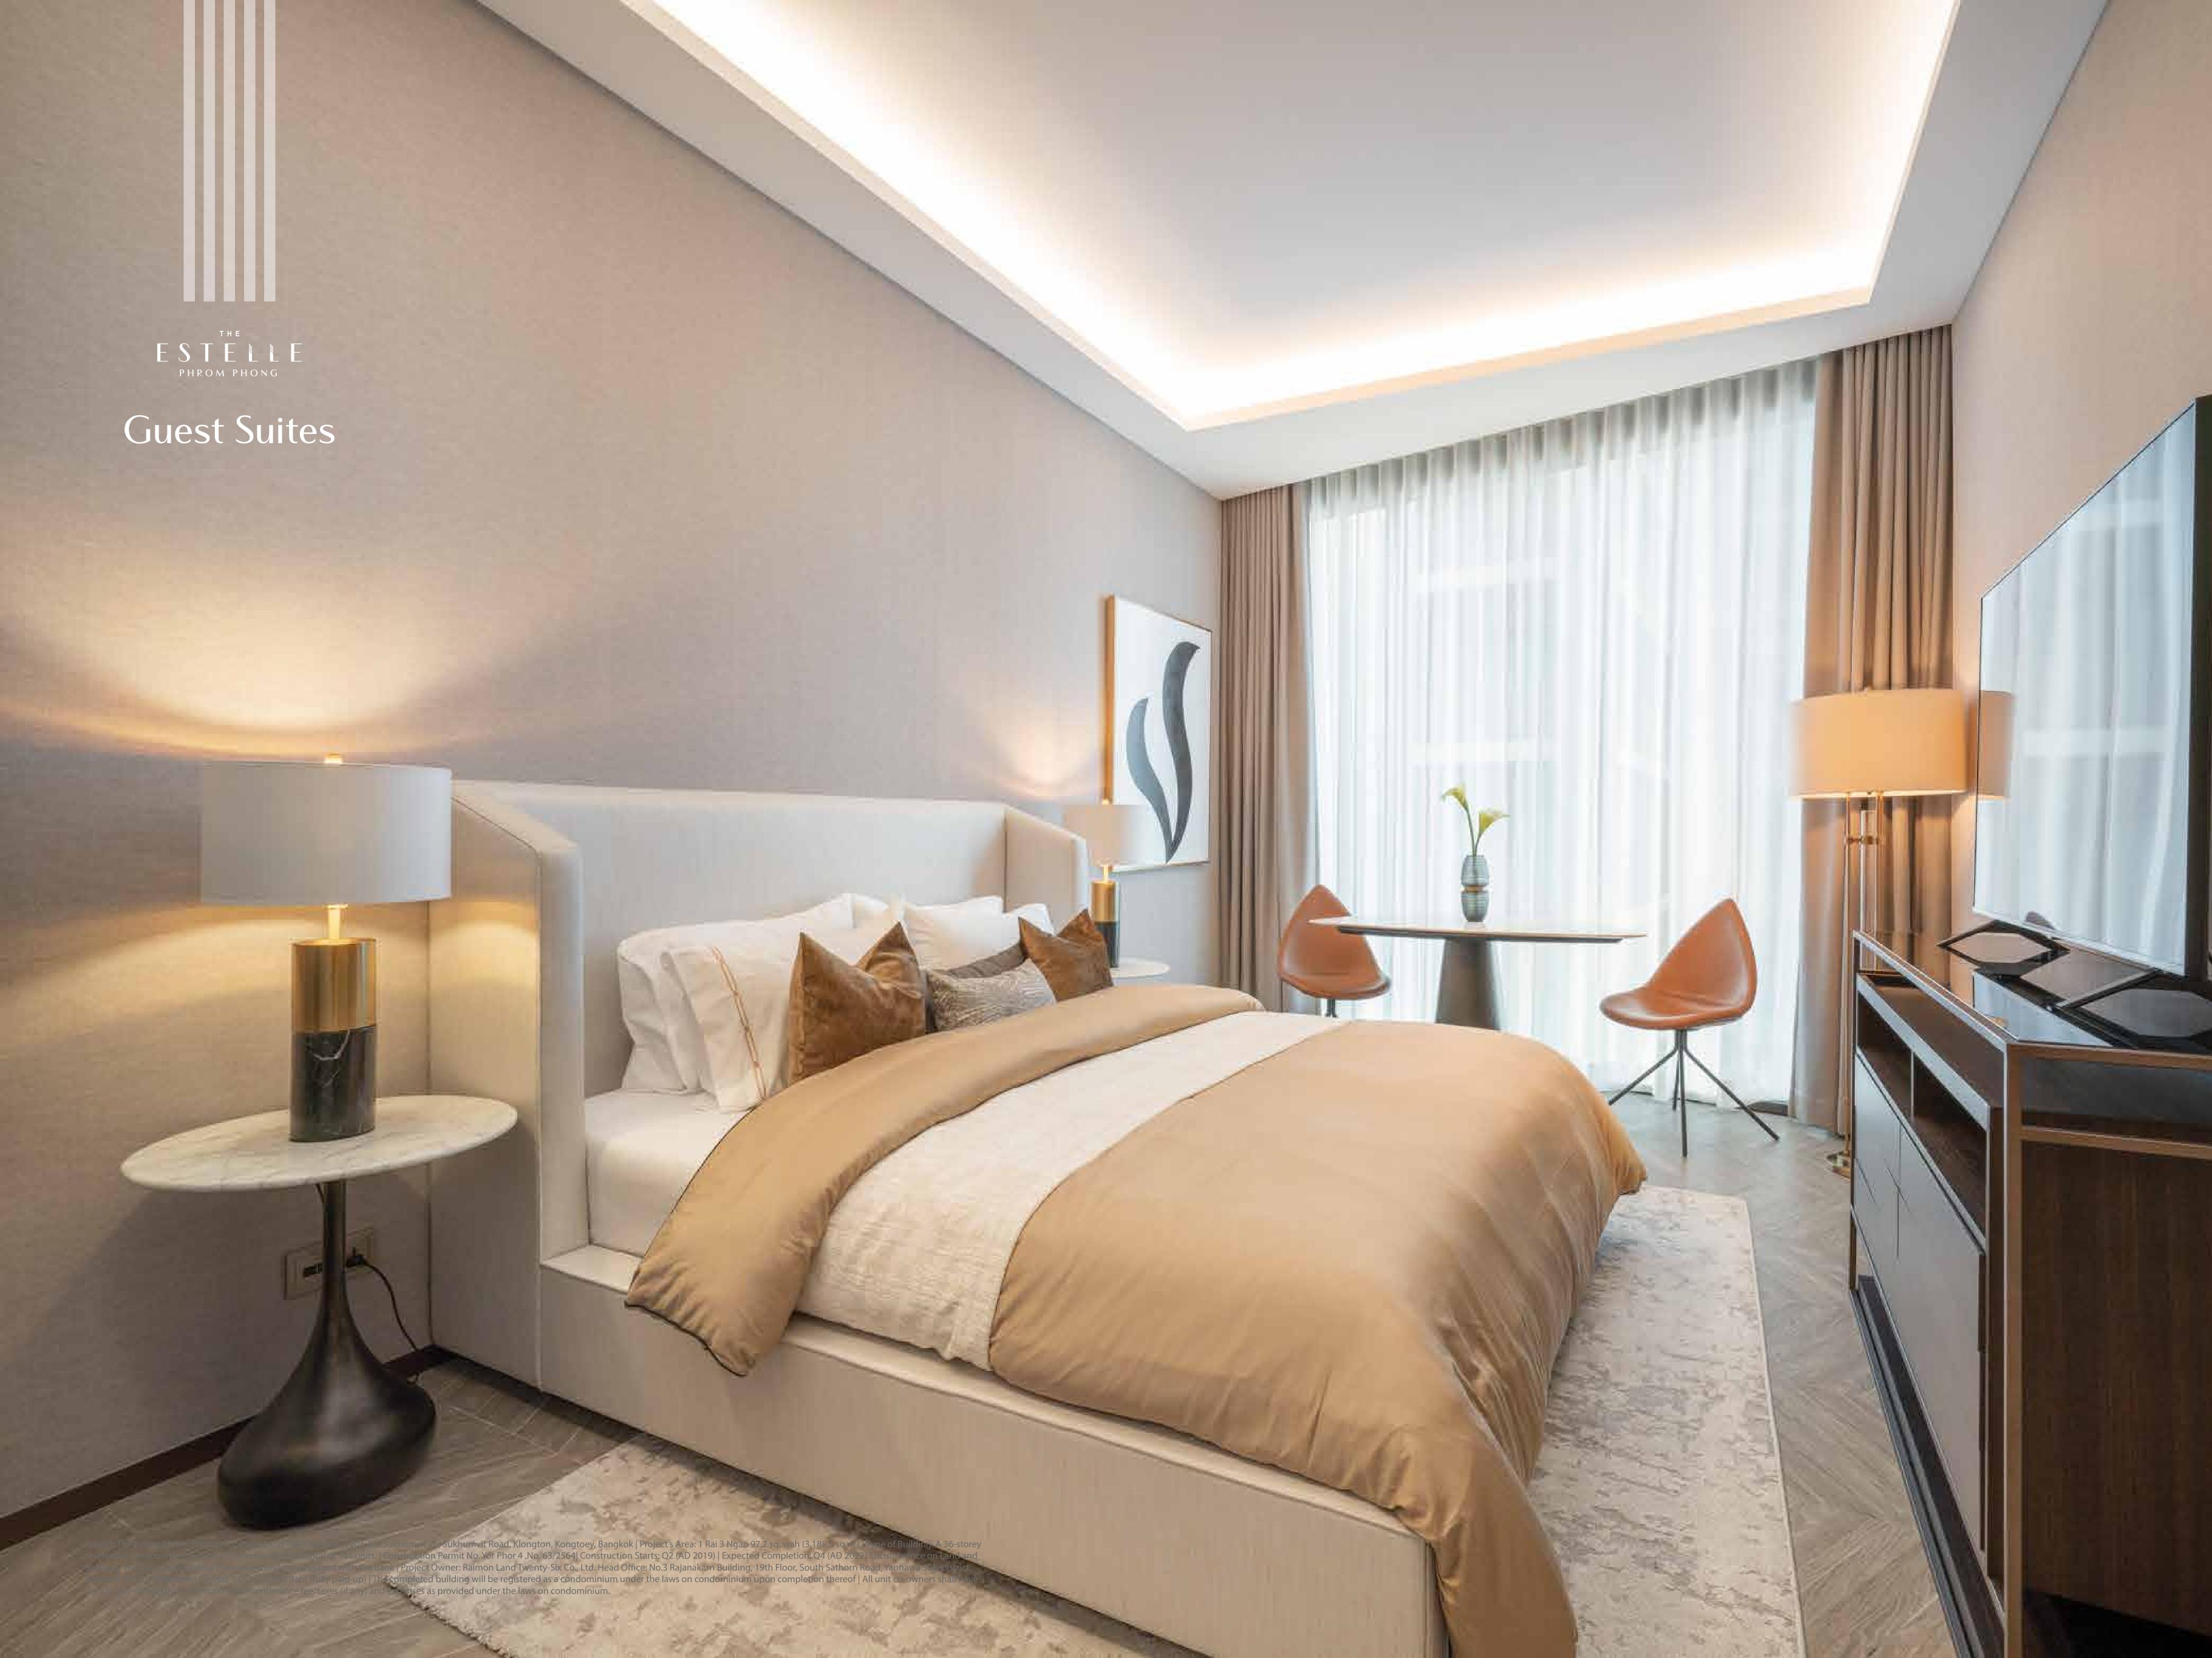

#### UNIT HIGHLIGHTS

- Luxury interior design with full height marble feature wall
- 3.15-metre high celling with full height glass window offering natural light and comfortable living space
- Wide living area for full entertainment space for family and loved ones
- Fully fitted with high-end German kitchen appliances from GAGGENAU and BOSCH
- Various types of layout of your choice

#### UNIT HIGHLIGHTS

- Elegant master bathroom design with his and her sinks and freestanding bathtub
- Premium sanitaryware from KOHLER and KASCH with special design and exclusive color