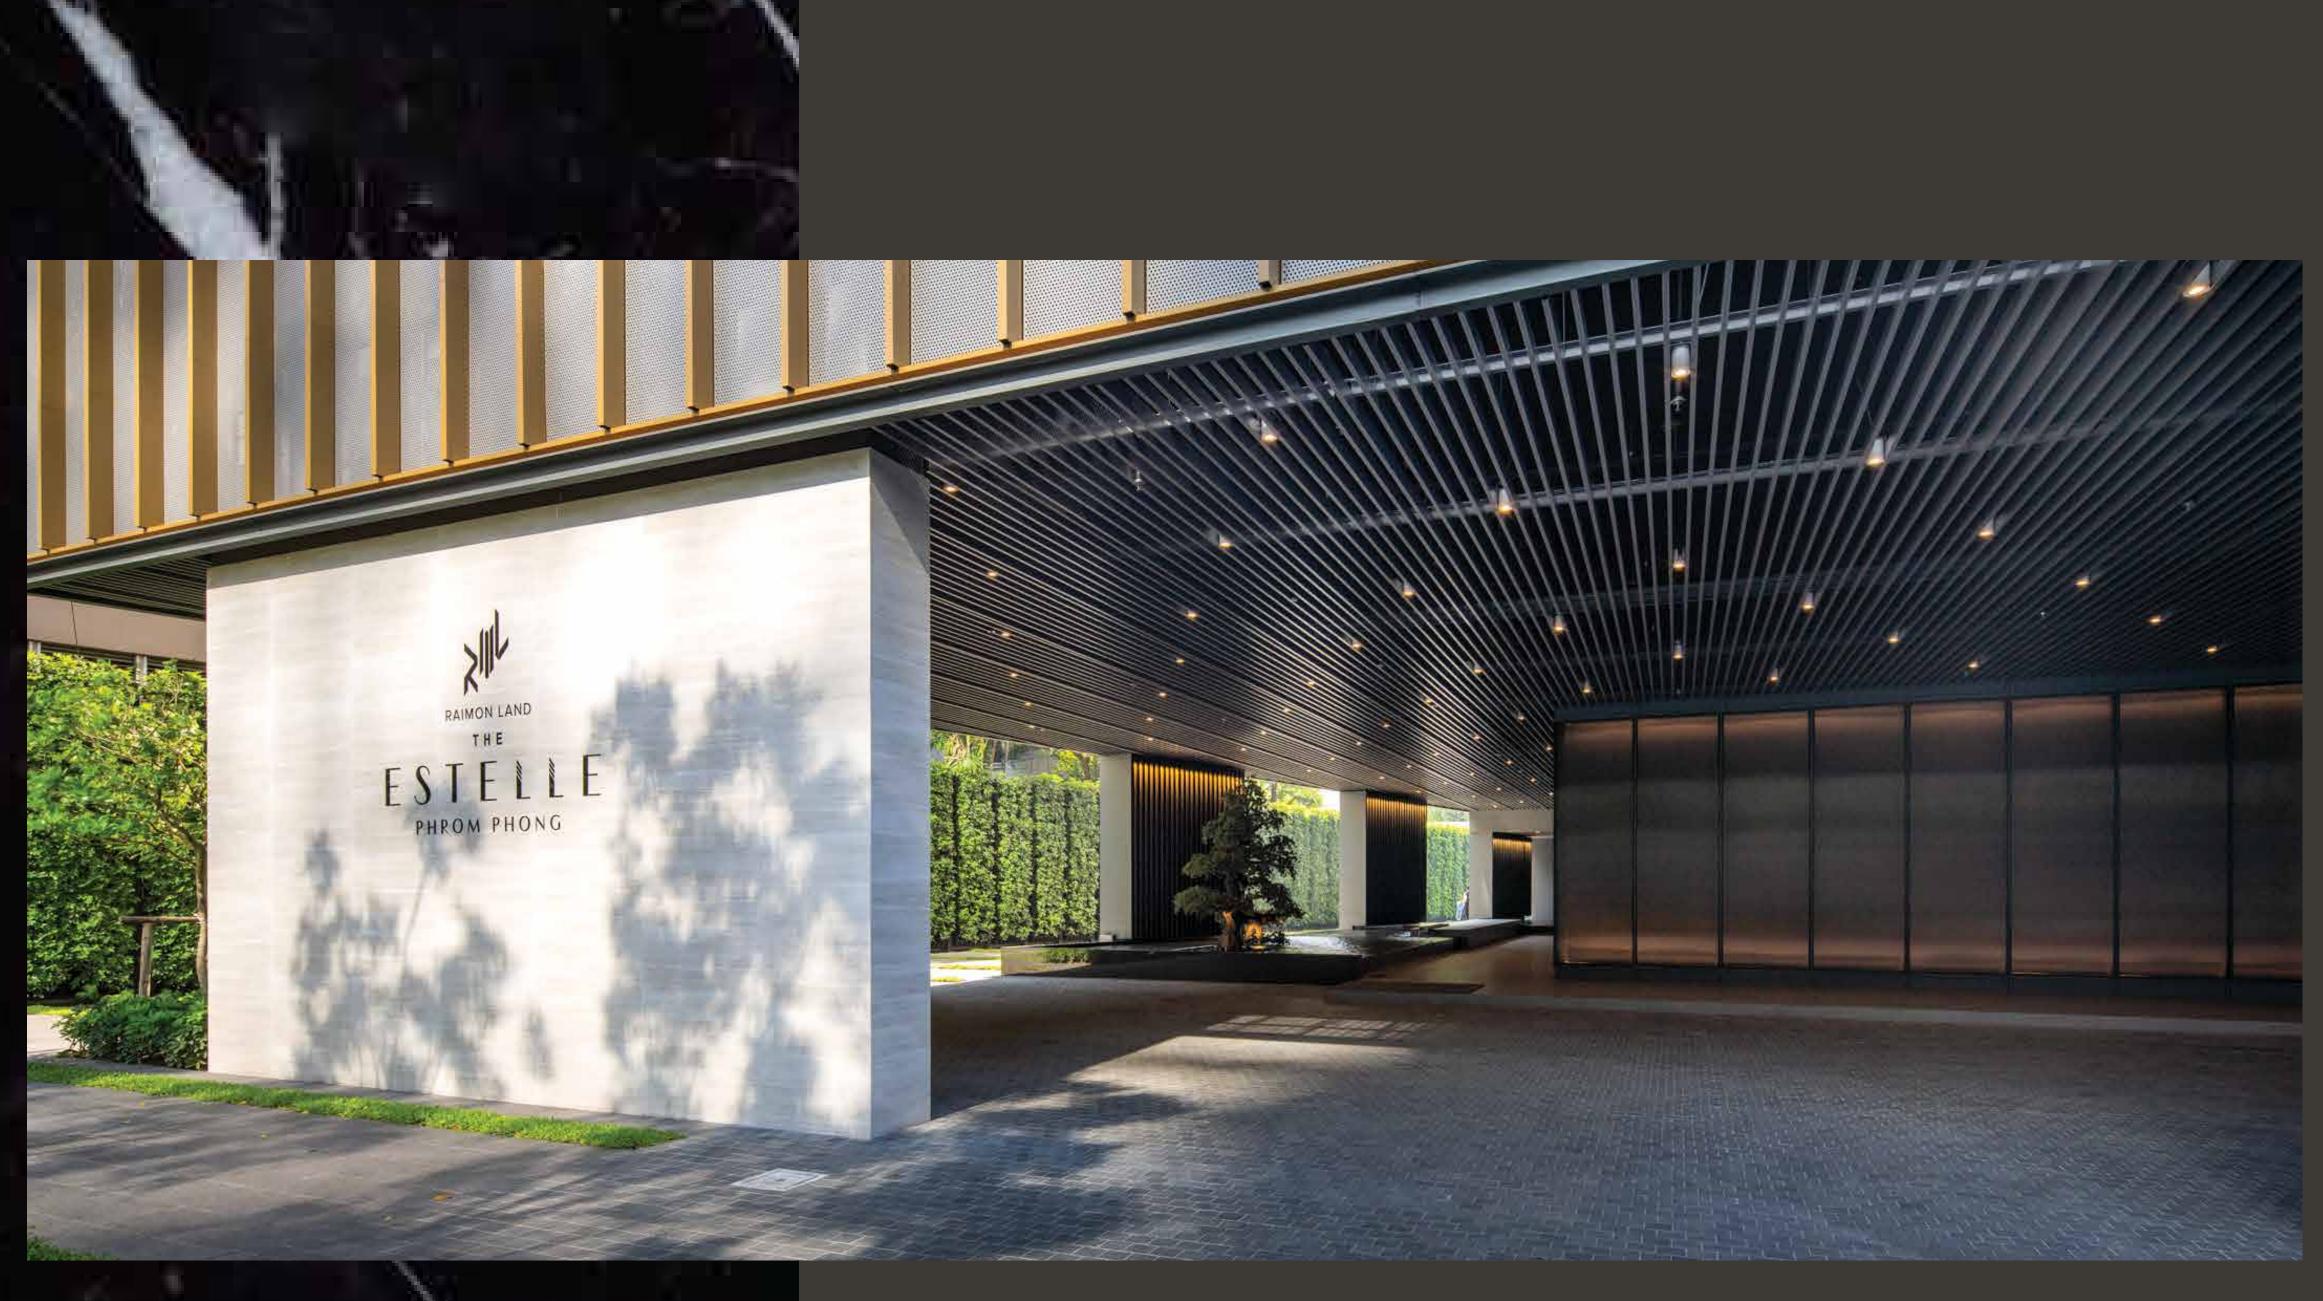

#### Drop-off Area

#### Parking Area

- 125% conventional car parking spaces
- Common charging station for electrical vehicle

Project: The Estelle Phrom Phong | Location: Land Title Deed No. 3203, Soi Sukhumvit 26, Sukhumvit Road, Klongton, Kongtoey, Bangkok | Project's Area: 1 Rai 3 Ngan 97.2 sq. wah (3,188.8 sq.m.) | Type of Building: A 36-storey residential condominium building (1 basement) with a total of 146 units. | Construction Permit No. Yor Phor 4. No. 63/2564 | Construction Starts: Q2 (AD 2019) | Expected Completion: Q4 (AD 2022) Encumbrance on Land and Building: The Land and Building thereon are under mortgaged with the bank | Project Owner: Raimon Land Twenty-Six Co., Ltd. Head Office: No.3 Rajanakarn Building, 19th Floor, South Sathorn Road, Yannawa Sub-district, Bangkok 10120 | Registered Capital: 1,073,720,000 Baht (fully paid-up) | The completed building will be registered as a condominium under the laws on condominium upon completion thereof | All unit co-owners shall have duty to pay sinking fund, common area maintenance fee, taxes (if any) and expenses as provided under the laws on condominium.