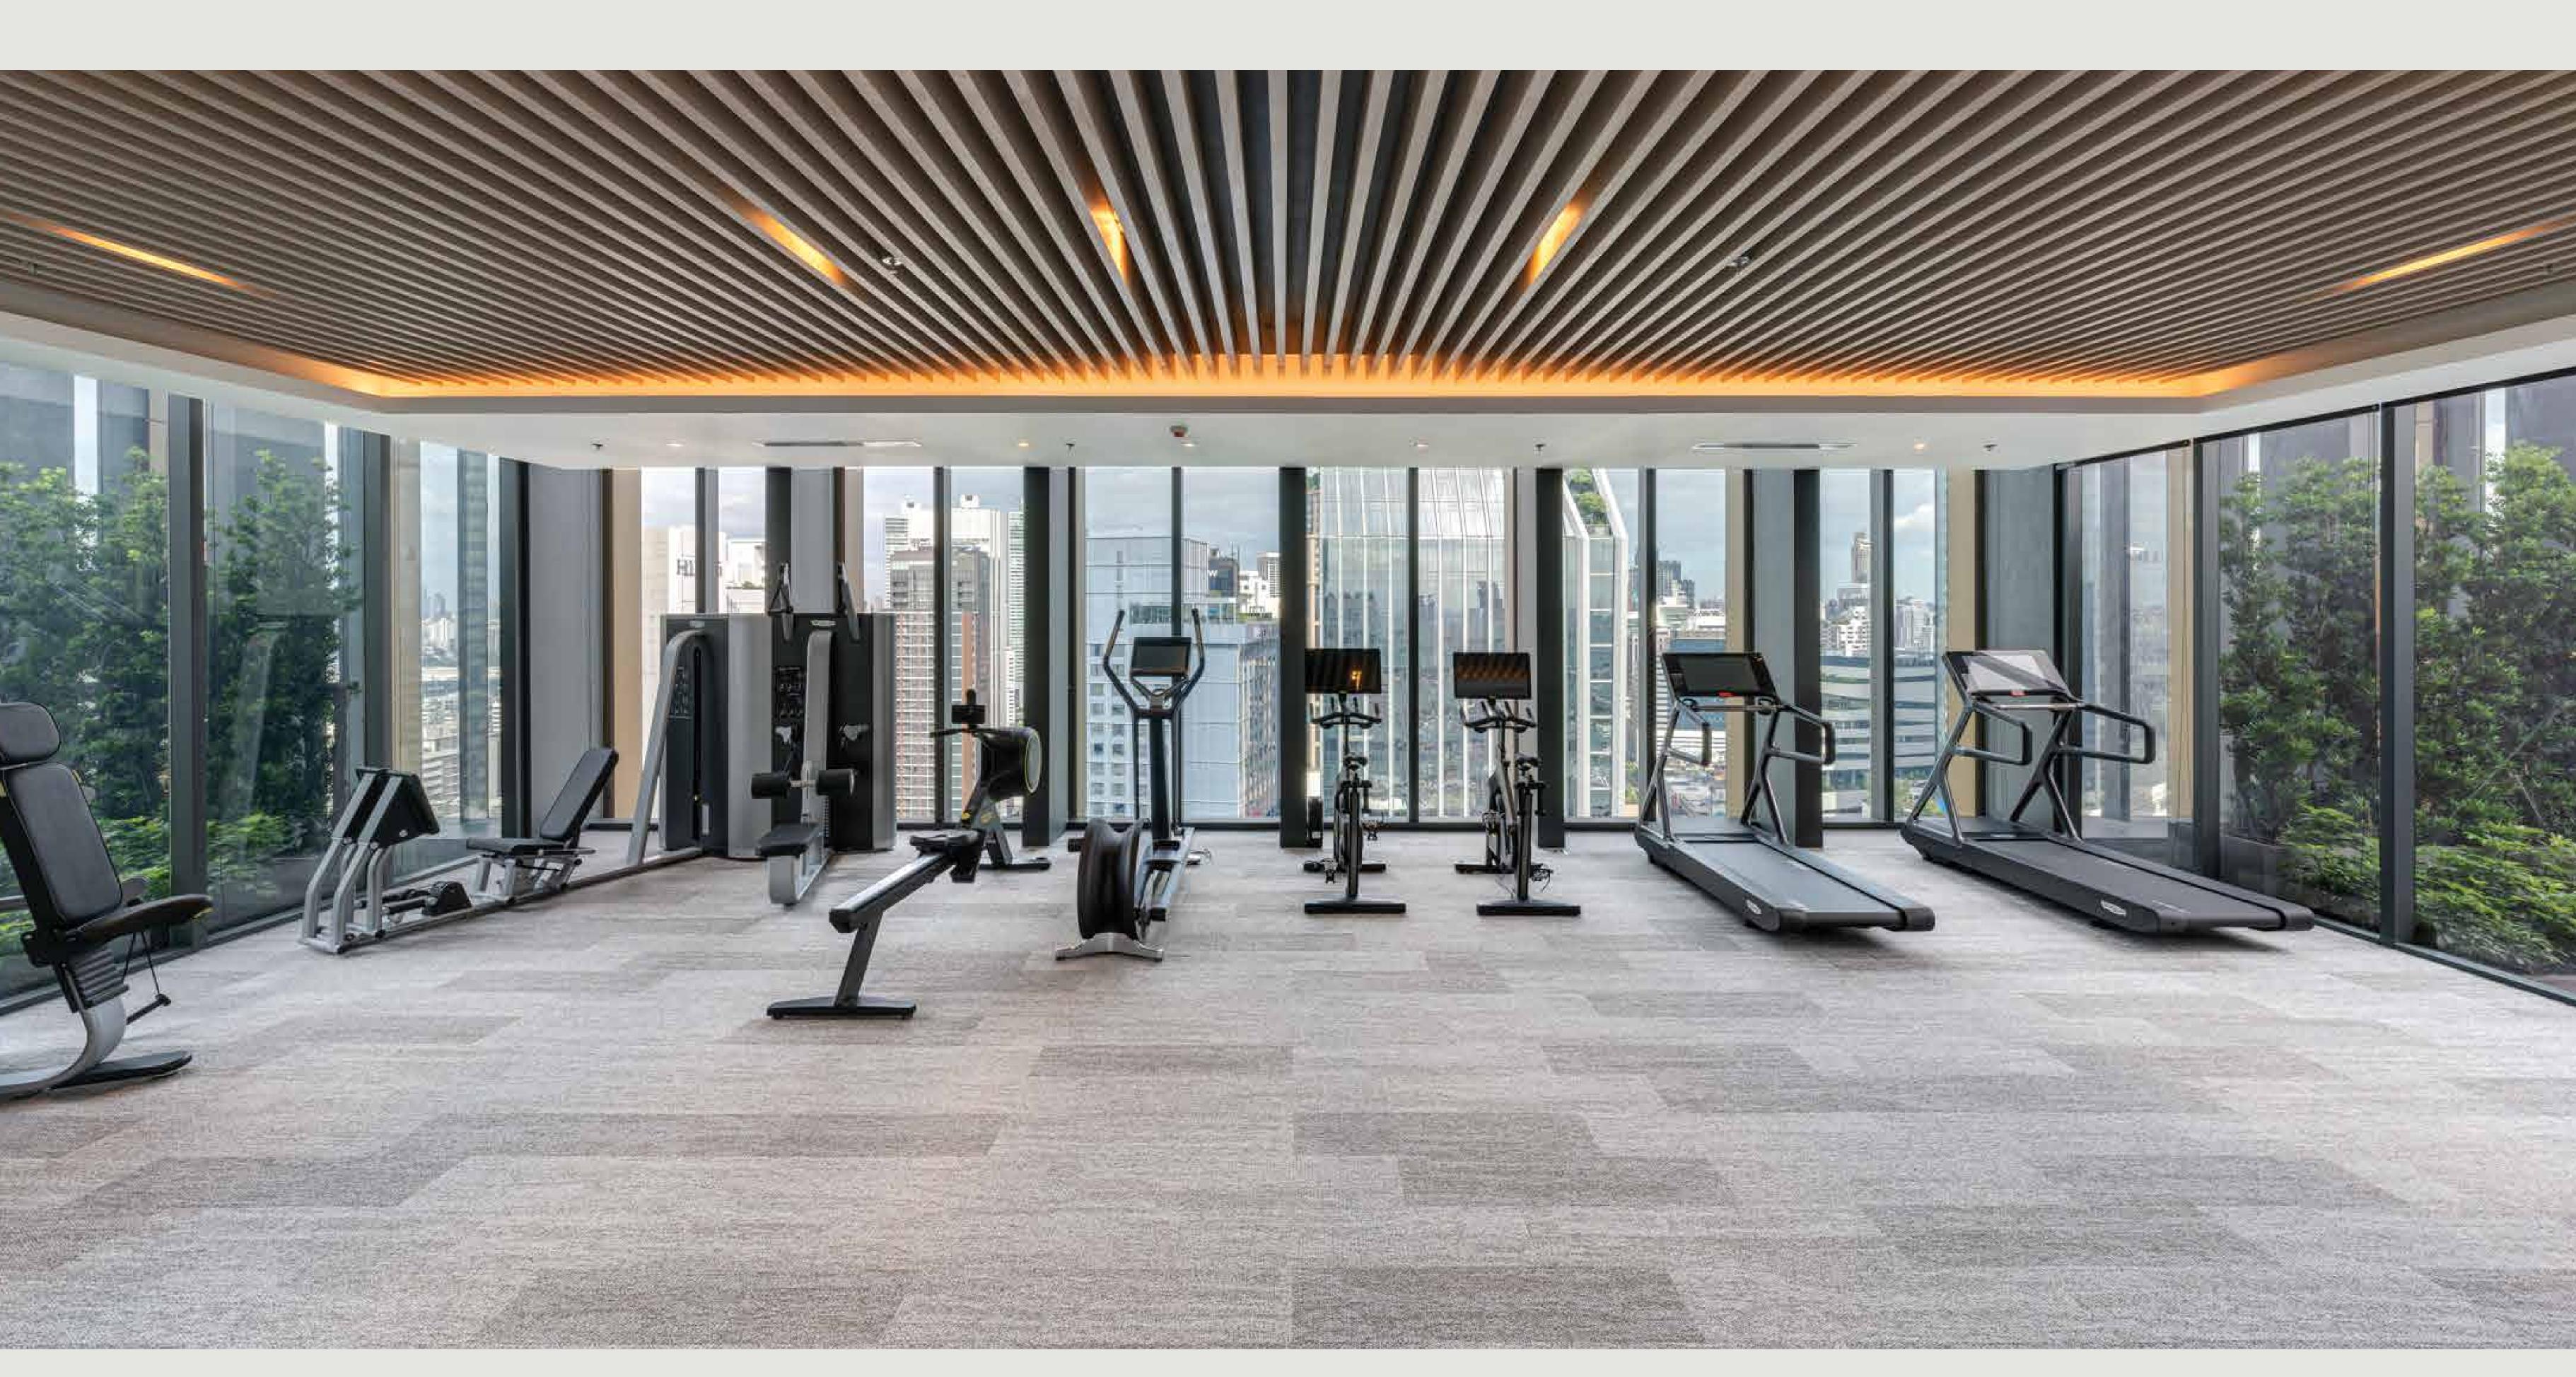

THE ESTELLE PHROM PHONG

Sky Gym

Indulge yourself with panoramic city views, offering world-class Italian fitness equipment brand, TechnoGym including a limited edition TechnoGym X Dior