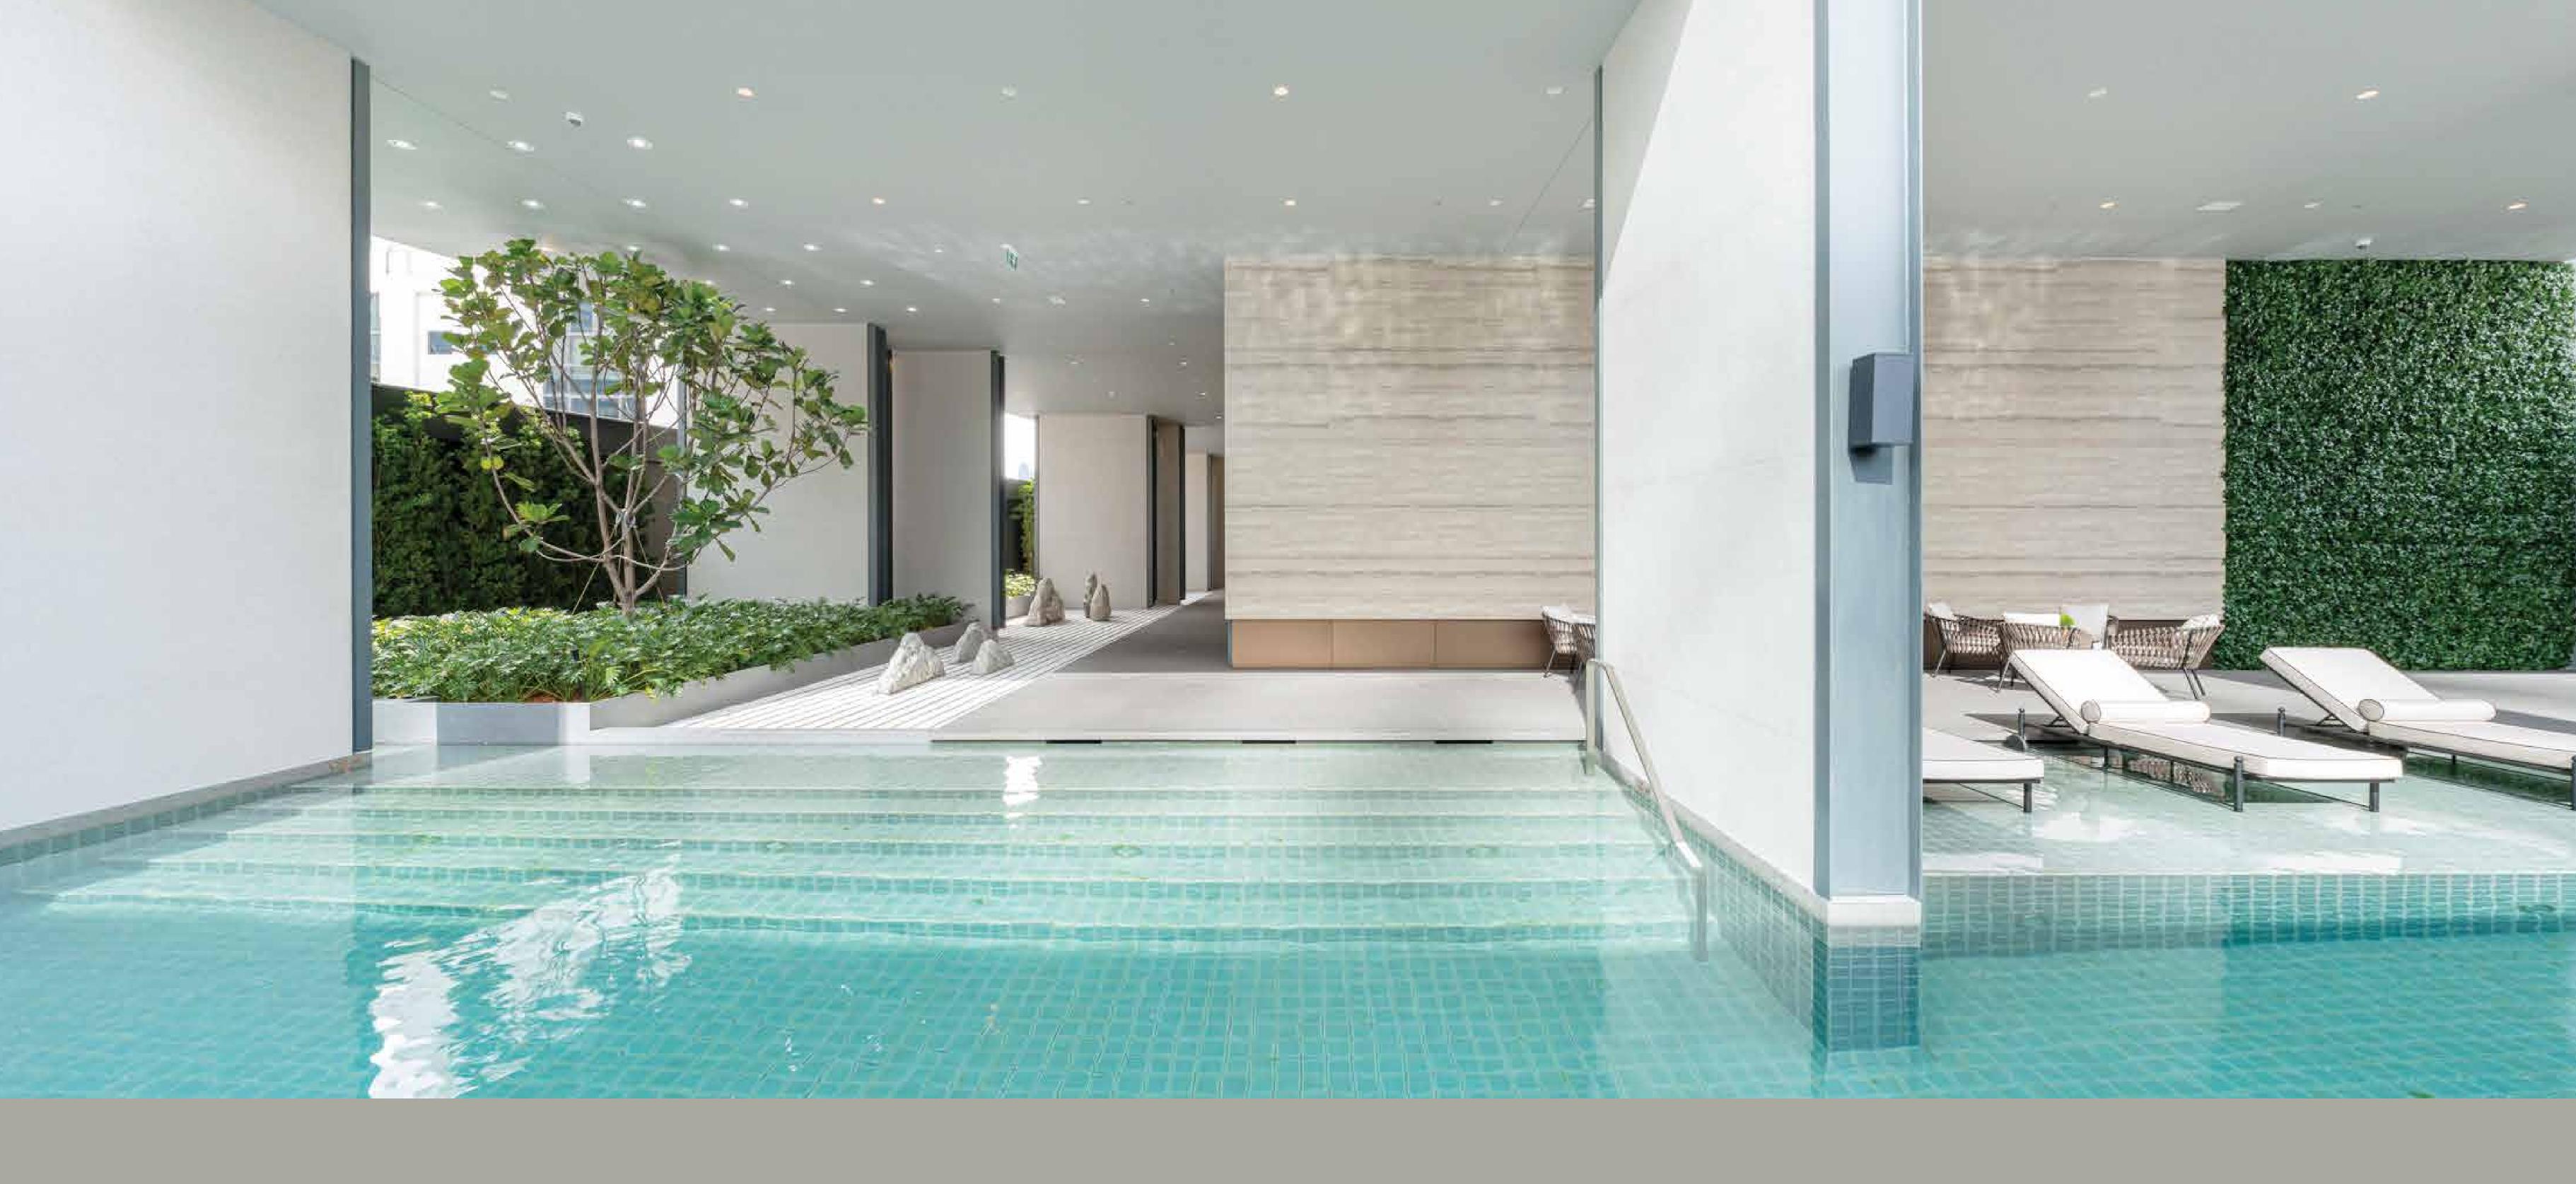

#### 8th Floor

- Luxury zen garden
- Non-chlorine filtration system swimming pool with children's pool
- Separated male & female hot bath and cold tub
- Salt-water floatation pool
- Sauna
- Multi-purpose area for private dining or event space

Pamper yourself in the wellness facilities in the spacious common area floor.

Make every day a 'you' day alongside the private onsen with Japanese hot bath and cold tub.

Project: The Estelle Phrom Phong | Location: Land Title Deed No. 3203, Soi Sukhumvit 26, Sukhumvit Road, Klongton, Kongtoey, Bangkok | Project's Area: 1 Rai 3 Ngan 97.2 sq. wah (3,188.8 sq.m.) | Type of Building: A 36-storey residential condominium building (1 basement) with a total of 146 units. | Construction Permit No. Yor Phor 4. No. 63/2564 | Construction Starts: Q2 (AD 2019) | Expected Completion: Q4 (AD 2022) Encumbrance on Land and Building: The Land and Building thereon are under mortgaged with the bank | Project Owner: Raimon Land Twenty-Six Co., Ltd. Head Office: No.3 Rajanakarn Building, 19th Floor, South Sathorn Road, Yannawa Sub-district, Bangkok 10120 | Registered Capital: 1,073,720,000 Baht (fully paid-up) | The completed building will be registered as a condominium under the laws on condominium upon completion thereof | All unit co-owners shall have duty to pay sinking fund, common area maintenance fee, taxes (if any) and expenses as provided under the laws on condominium.