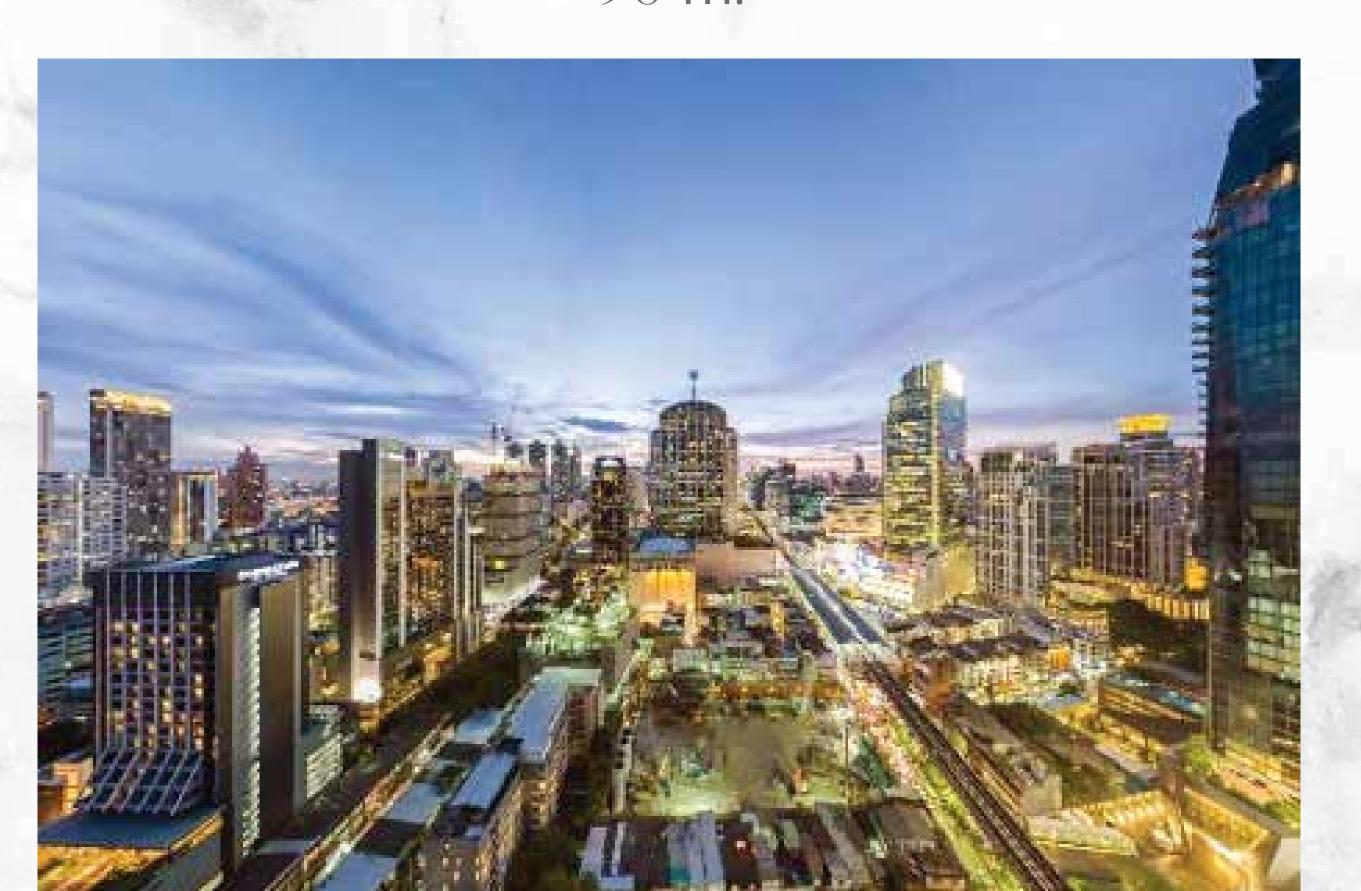

| 1-3-97.2 Rai (3,188.8 Sq.m.)                                                                  |
| Total Number of Units:          | 146 Units                                                                                     |
| Type of Units:                  | 1 Bedroom - 4 Bedrooms, Duplex, Penthouse*<br>Including 74 exclusive units with private lifts |
| Parking:                        | 197 conventional car parking spaces                                                           |
| Common Area<br>Maintenance Fee: | THB 140 / sq.m. (payable12 months in advance)                                                 |
| Sinking Fund:                   | THB 1,000/ sq.m. (one time payment upon ownership transfer)                                   |





#### West View Phrom Phong

90 m.









#### South View Rama IV











#### East View Thonglor/Ekamai











#### North View Sukhumvit















#### **Building Exterior**



Project: The Estelle Phrom Phong | Location: Land Title Deed No. 3203, Soi Sukhumvit 26, Sukhumvit Road, Klongton, Kongtoey, Bangkok | Project's Area: 1 Rai 3 Ngan 97.2 sq. wah (3,188.8 sq.m.) | Type of Building: A 36-storey residential condominium building (1 basement) with a total of 146 units. | Construction Permit No. Yor Phor 4. No. 63/2564 | Construction Starts: Q2 (AD 2019) | Expected Completion: Q4 (AD 2022) Encumbrance on Land and Building: The Land and Building thereon are under mortgaged with the bank | Project Owner: Raimon Land Twenty-Six Co., Ltd. Head Office: No.3 Rajanakarn Building, 19th Floor, South Sathorn Road, Yanna