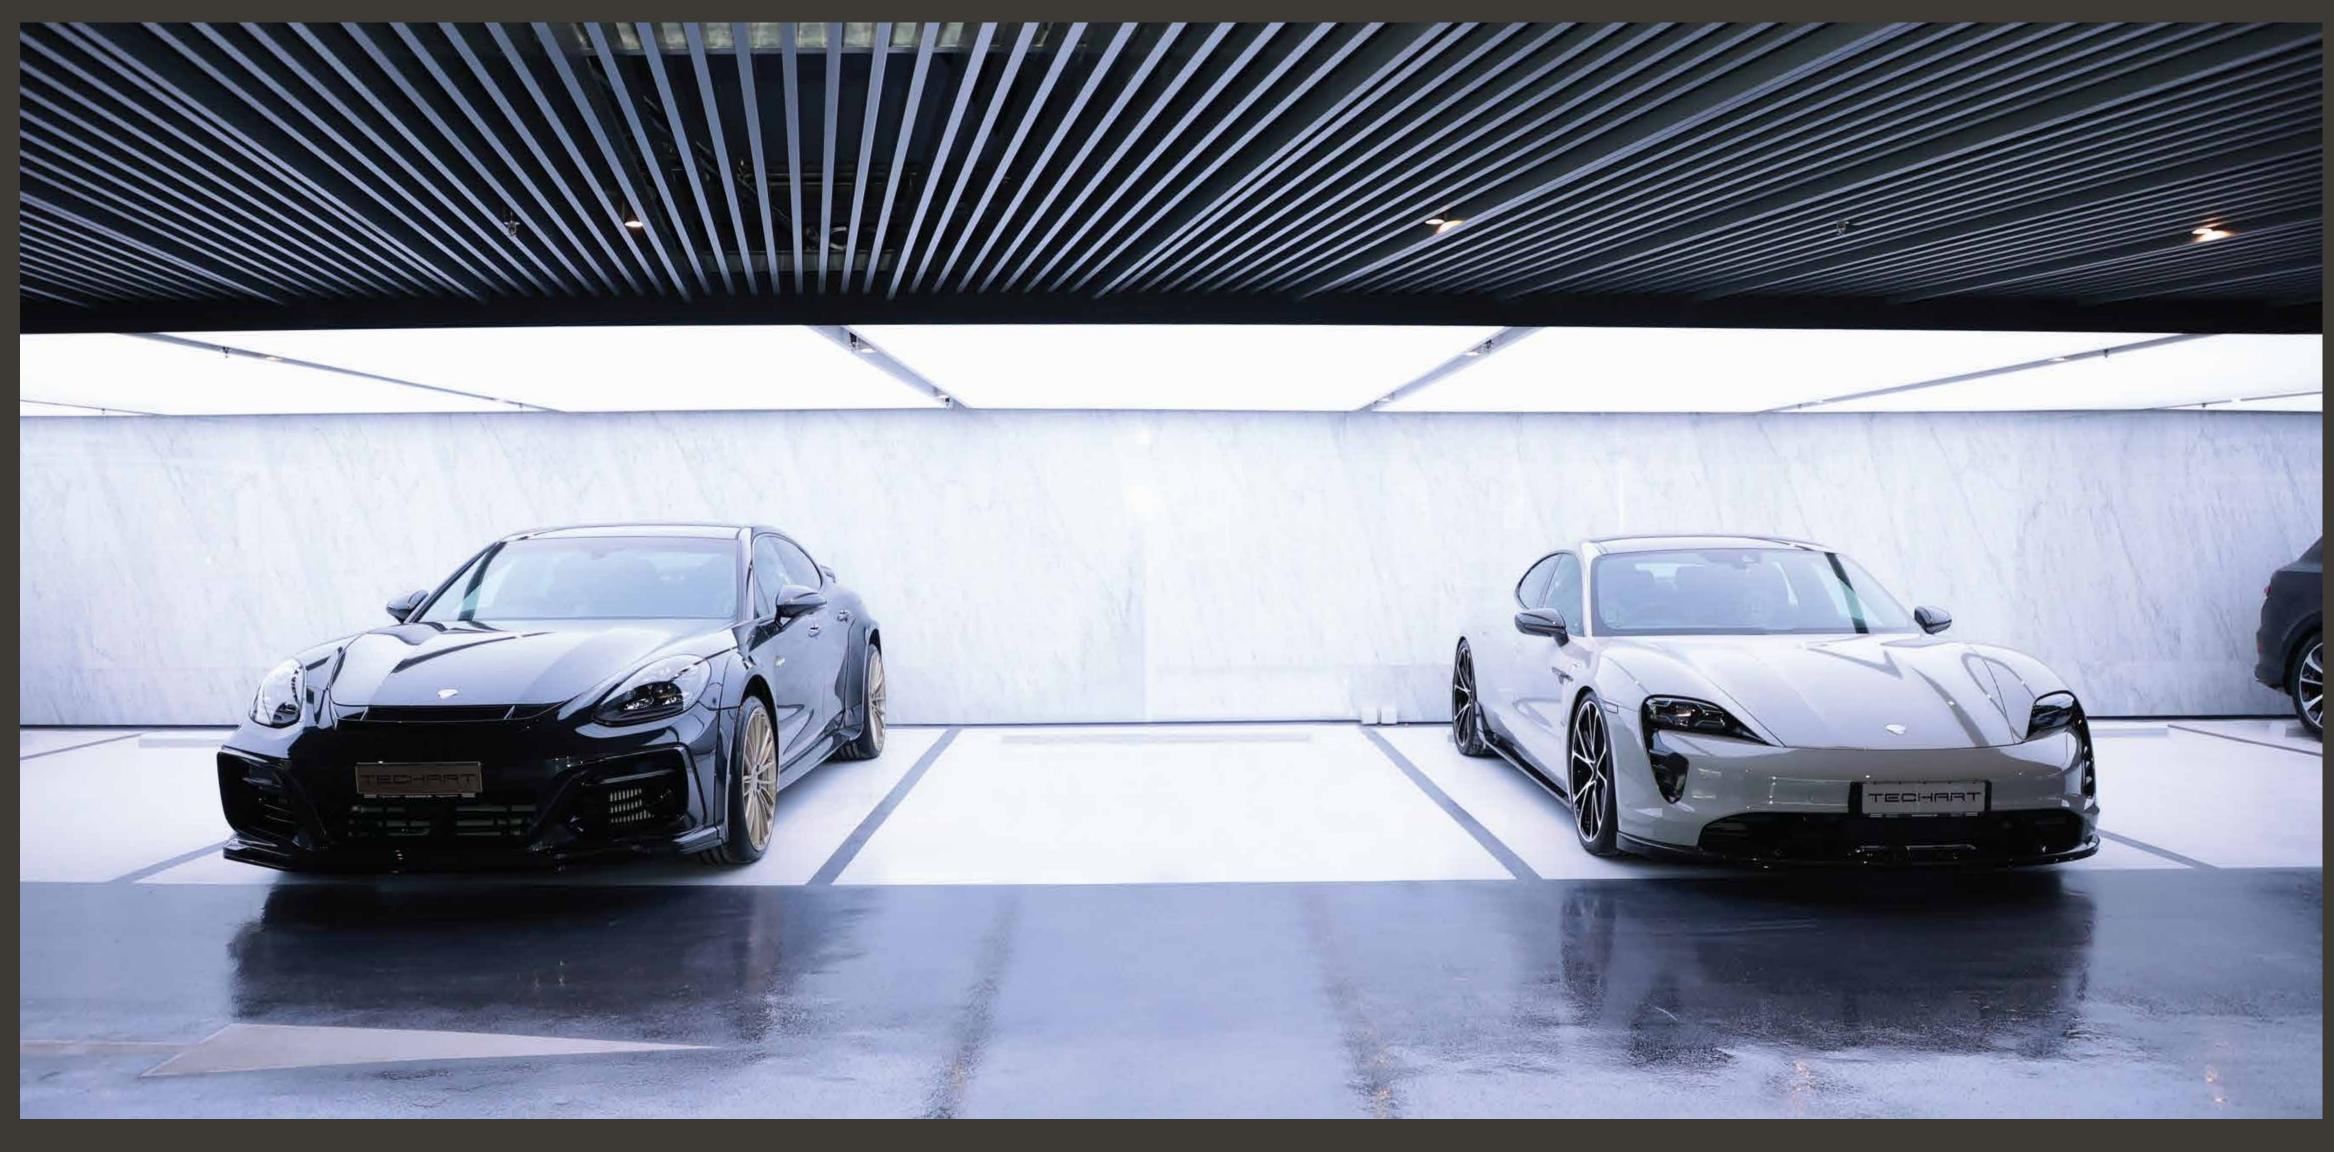

. 63/2564 | Construction Starts: Q2 (AD 2019) | Expected Completion: Q4 (AD 2022) Encumbrance on Land and Building: The Land and Building thereon are under mortgaged with the bank | Project Owner: Raimon Land Twenty-Six Co., Ltd. Head Office: No.3 Rajanakarn Building, 19th Floor, South Sathorn Road, Yannawa Sub-district, Bangkok 10120 | Registered Capital: 1,073,720,000 Baht (fully paid-up) | The completed building will be registered as a condominium under the laws on condominium upon completion thereof | All unit co-owners shall have duty to pay sinking fund, common area maintenance fee, taxes (if any) and expenses as provided under the laws on condominium.



#### Drop-off Area



#### Parking Area

- 125% conventional car parking spaces
- Common charging station for electrical vehicle



Project: The Estelle Phrom Phong | Location: Land Title Deed No. 3203, Soi Sukhumvit 26, Sukhumvit Road, Klongton, Kongtoey, Bangkok | Project's Area: 1 Rai 3 Ngan 97.2 sq. wah (3,188.8 sq.m.) | Type of Building: A 36-storey residential condominium building (1 basement) with a total of 146 units. | Construction Permit No. Yor Phor 4. No. 63/2564 | Construction Starts: Q2 (AD 2019) | Expected Completion: Q4 (AD 2022) Encumbrance on Land and Building: The Land and Building thereon are under mortgaged with the bank | Project Owner: Raimon Land Twenty-Six Co., Ltd. Head Office: No.3 Rajanakarn Building, 19th Floor, South Sathorn Road, Yannawa Sub-district, Bangkok 10120 | Registered Capital: 1,073,720,000 Baht (fully paid-up) | The completed building will be registered as a condominium under