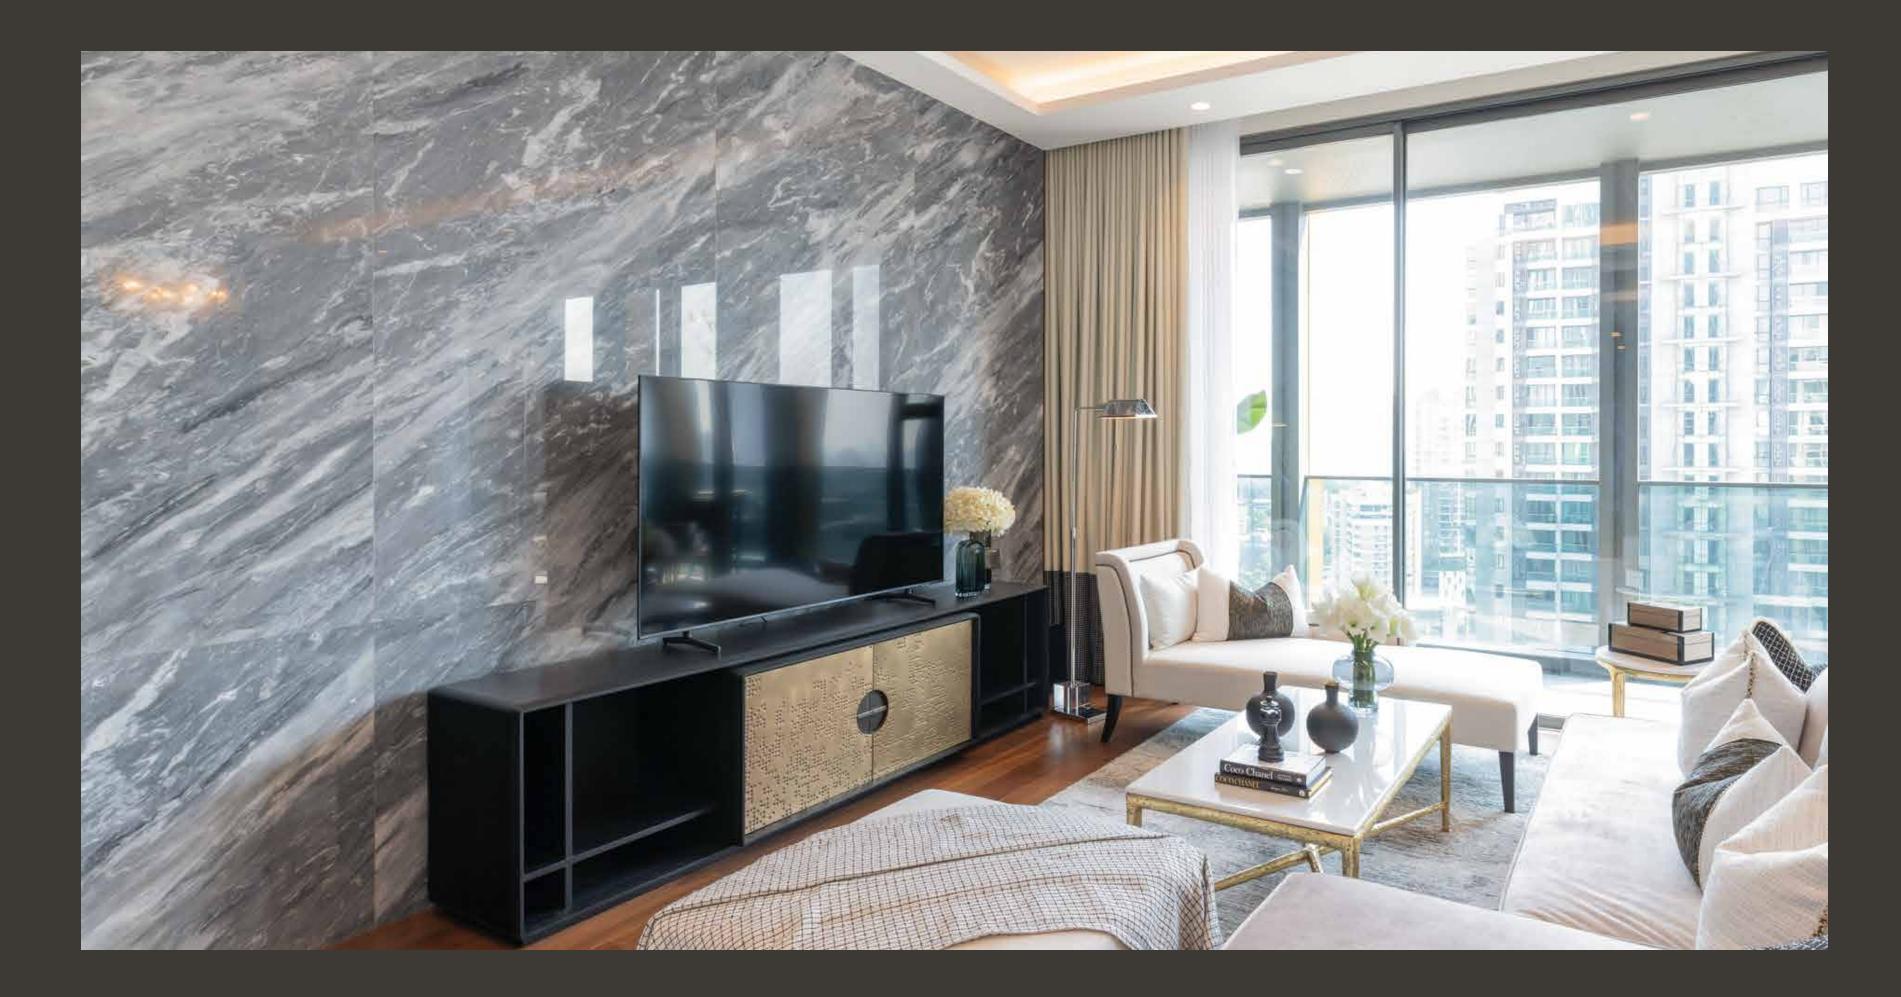

#### UNIT HIGHLIGHTS

- Luxury interior design with full height marble feature wall
- 3.15-metre high celling with full height glass window offering natural light and comfortable living space
- Wide living area for full entertainment space for family and loved ones
- Fully fitted with high-end German kitchen appliances from GAGGENAU and BOSCH
- Various types of layout of your choice

#### UNIT HIGHLIGHTS

- Elegant master bathroom design with his and her sinks and freestanding bathtub
- Premium sanitaryware from KOHLER and KASCH with special design and exclusive color