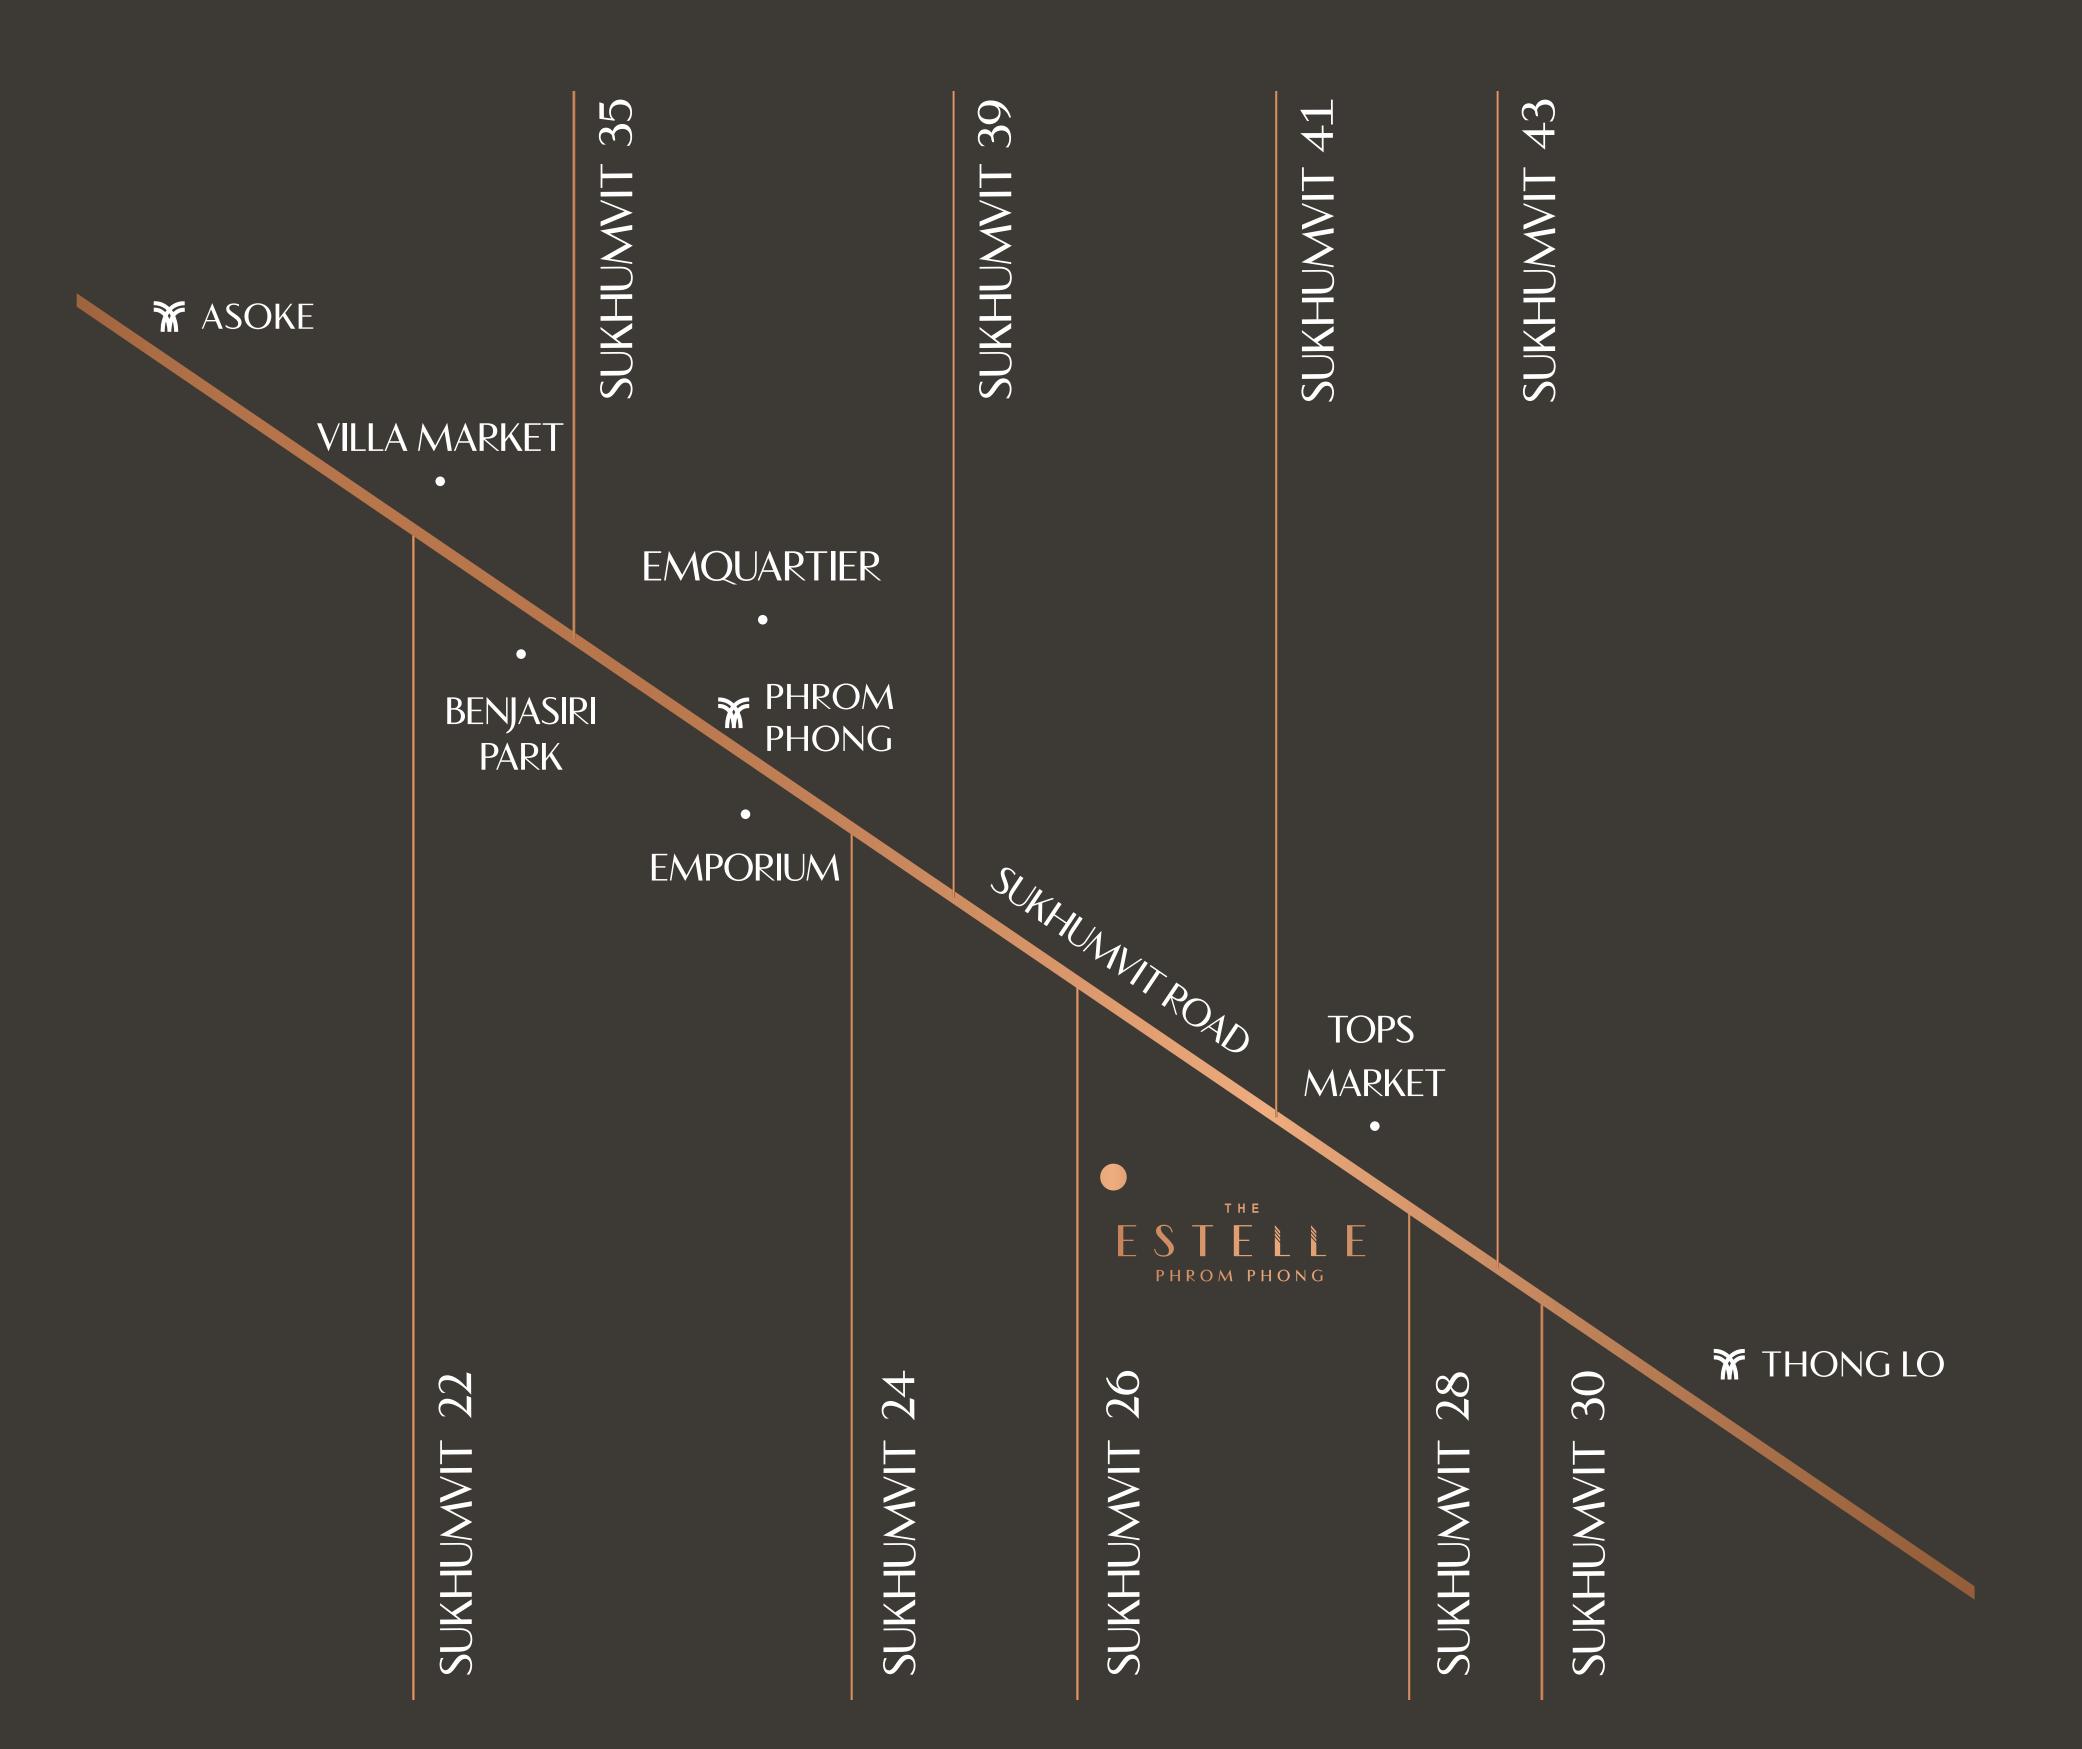

#### Location:

- 250 M. to BTS Phrom Phong
- 250 M. to Emporium
- 300 M. to The Emquartier
- 400 M. to Benjasiri Park
- 1 KM. to K-Village
- 1 KM. to A-Square
- 1.6 KM. to Samitivej Hospital

<sup>\*</sup>Distances are approximate.

### THE EXCLUSIVE COMMUNITY WITH ULTIMATE LIFESTYLE

Elegantly located in the heart of Phrom Phong area on Sukhumvit 26 — one of the most posh and affluent areas in Bangkok.

The Estelle Phrom Phong offers green areas for a natural touch and state-of-the-art facilities and amenities over 3,000 square meters.