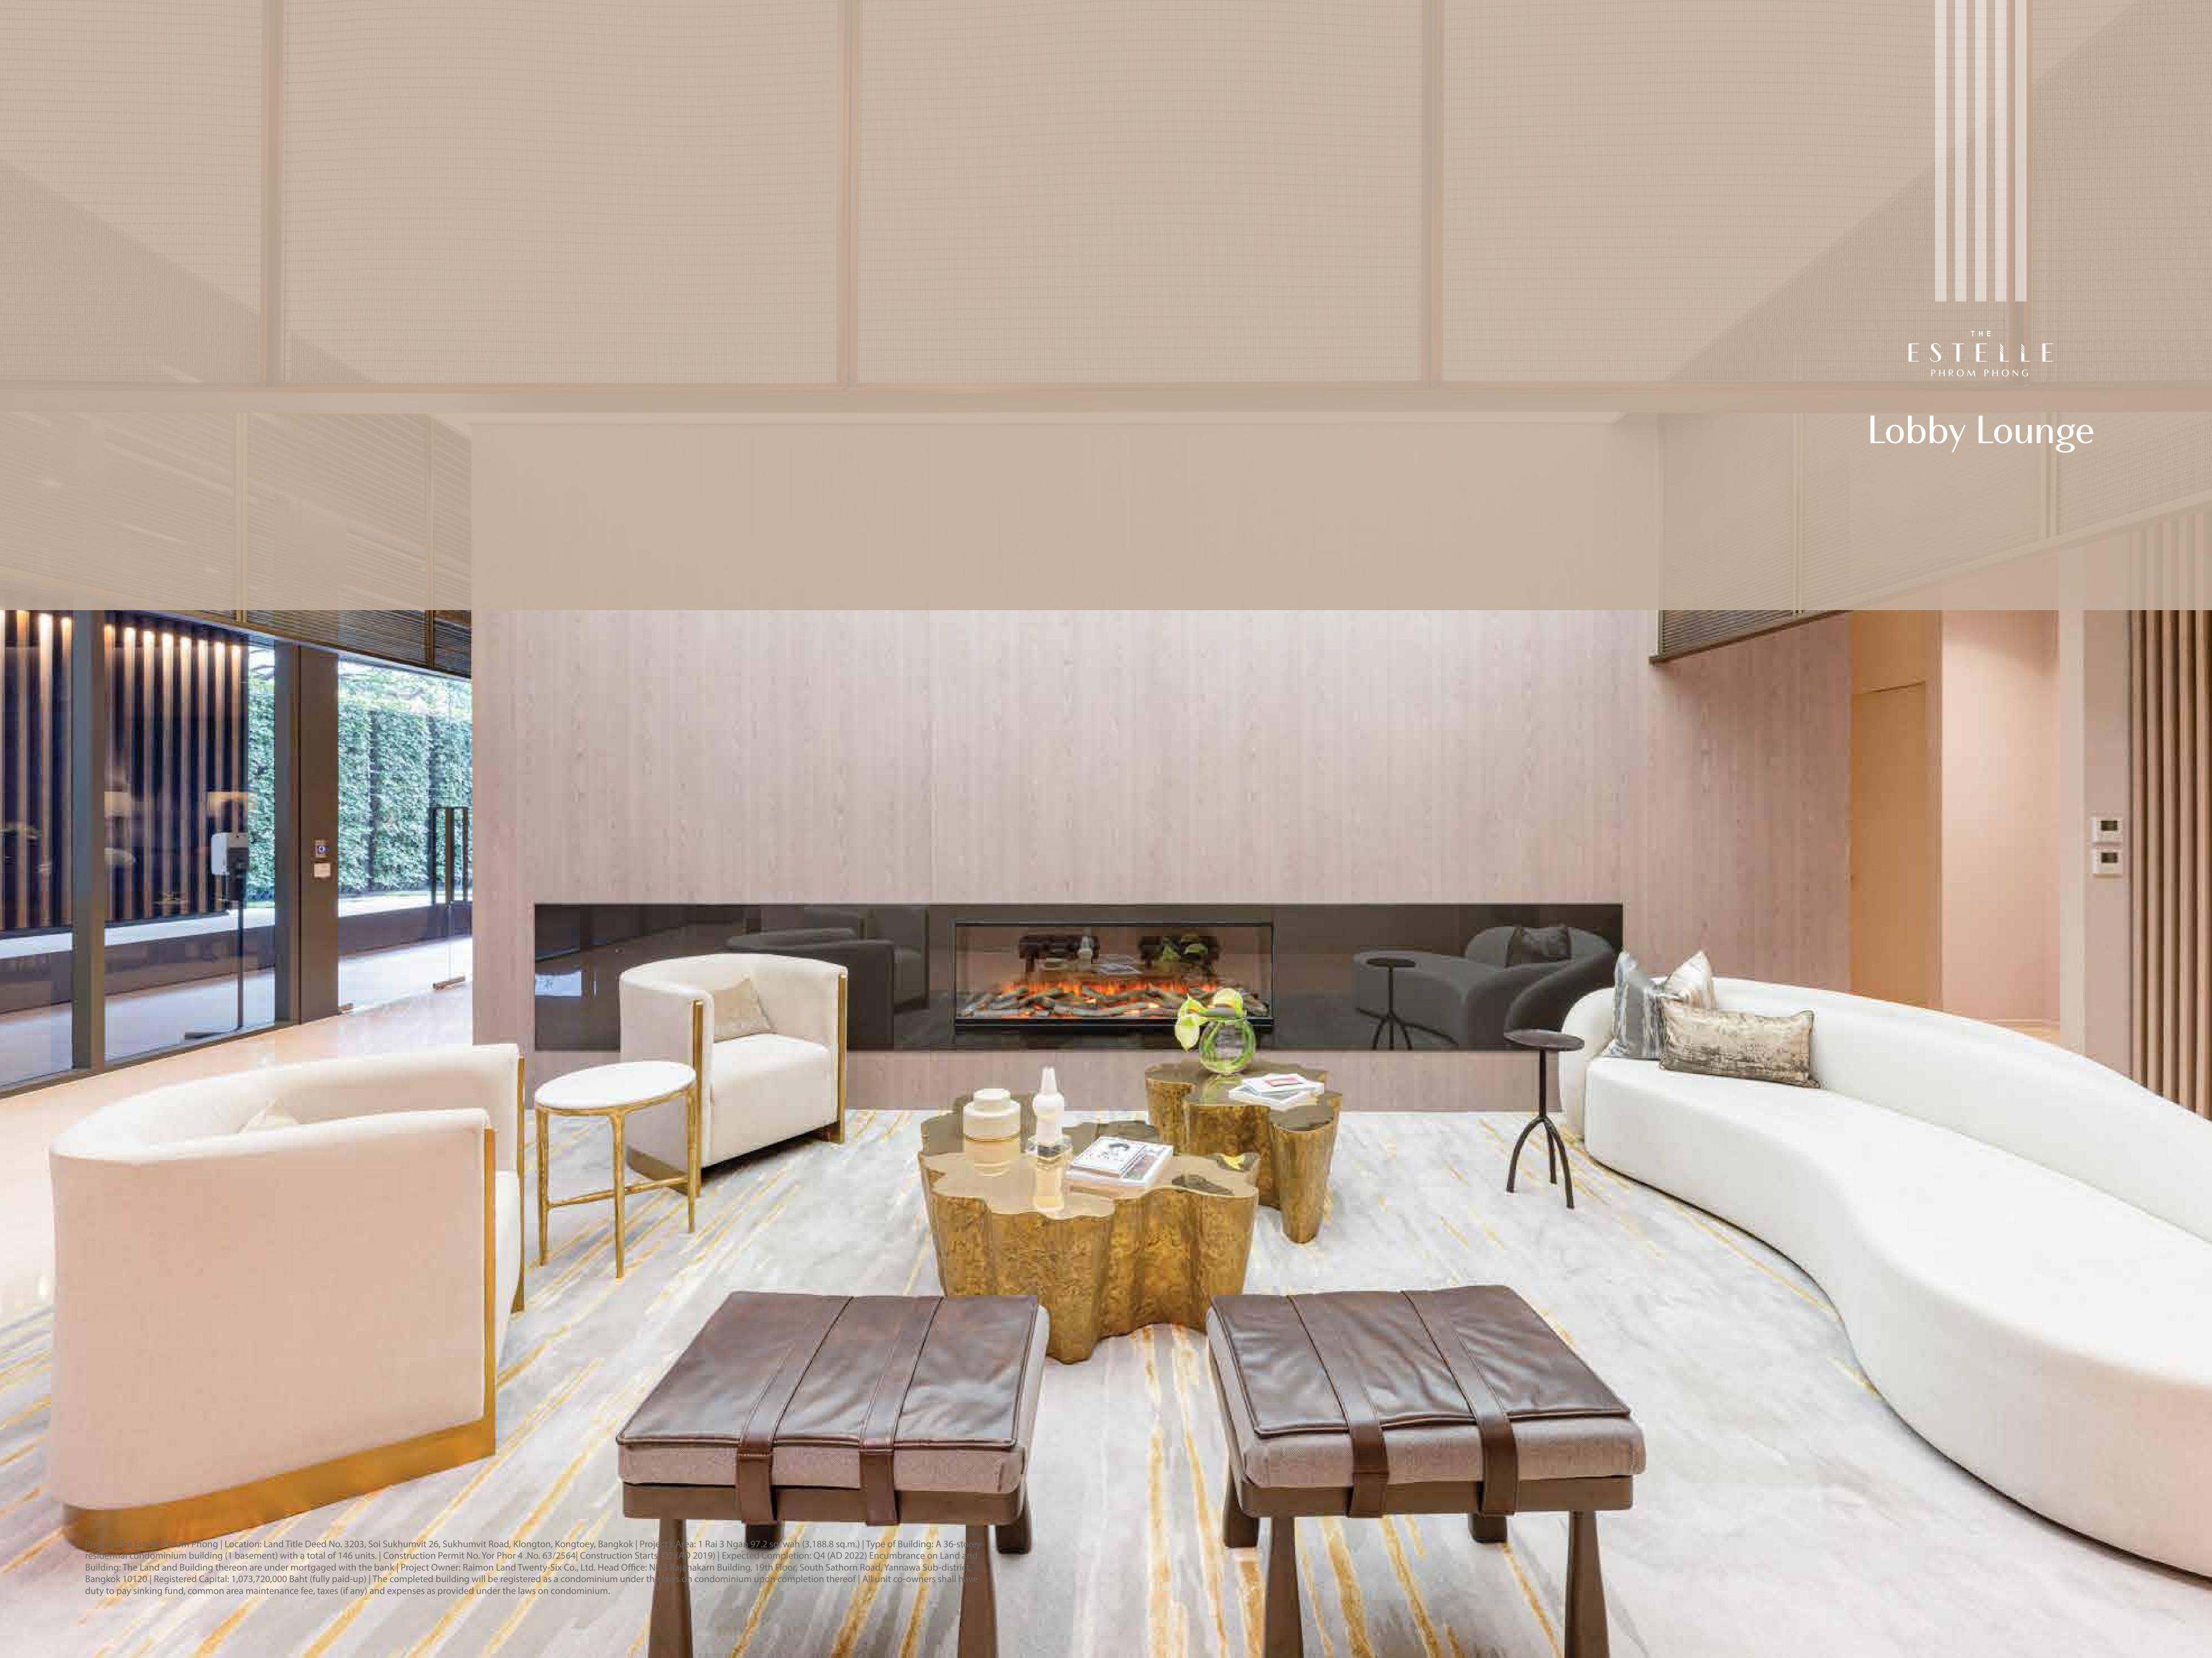

lding: A 36-storey residential condominium building (1 basement) with a total of 146 units. | Construction Permit No. Yor Phor 4. No. 63/2564 | Construction Starts: Q2 (AD 2019) | Expected Completion: Q4 (AD 2022) Encumbrance on Land and Building: The Land and Building thereon are under mortgaged with the bank | Project Owner: Raimon Land Twenty-Six Co., Ltd. Head Office: No.3 Rajanakarn Building, 19th Floor, South Sathorn Road, Yannawa Sub-district, Bangkok 10120 | Registered Capital: 1,073,720,000 Baht (fully paid-up) | The completed building will be registered as a condominium under the laws on condominium upon completion thereof | All unit co-owners shall have duty to pay sinking fund, common area maintenance fee, taxes (if any) and expenses as provided under the laws on condominium.







• 24-Hour Concierge

• Mercedes Benz S-Class Limousine Service





#### ESTELLE

#### 8th Floor

- Luxury zen garden
- Non-chlorine filtration system swimming pool with children's pool
- Separated male & female hot bath and cold tub
- Salt-water floatation pool
- Sauna
- Multi-purpose area for private dining or event space



Pamper yourself in the wellness facilities in the spacious common area floor.

Make every day a 'you' day alongside the private onsen with Japanese hot bath and cold tub.



Project: The Estelle Phrom Phong | Location: Land Title Deed No. 3203, Soi Sukhumvit 26, Sukhumvit Road, Klongton, Kongtoey, Bangkok | Project's Area: 1 Rai 3 Ngan 97.2 sq. wah (3,188.8 sq.m.) | Type of Building: A 36-storey residential condominium building (1 basement) with a total of 146