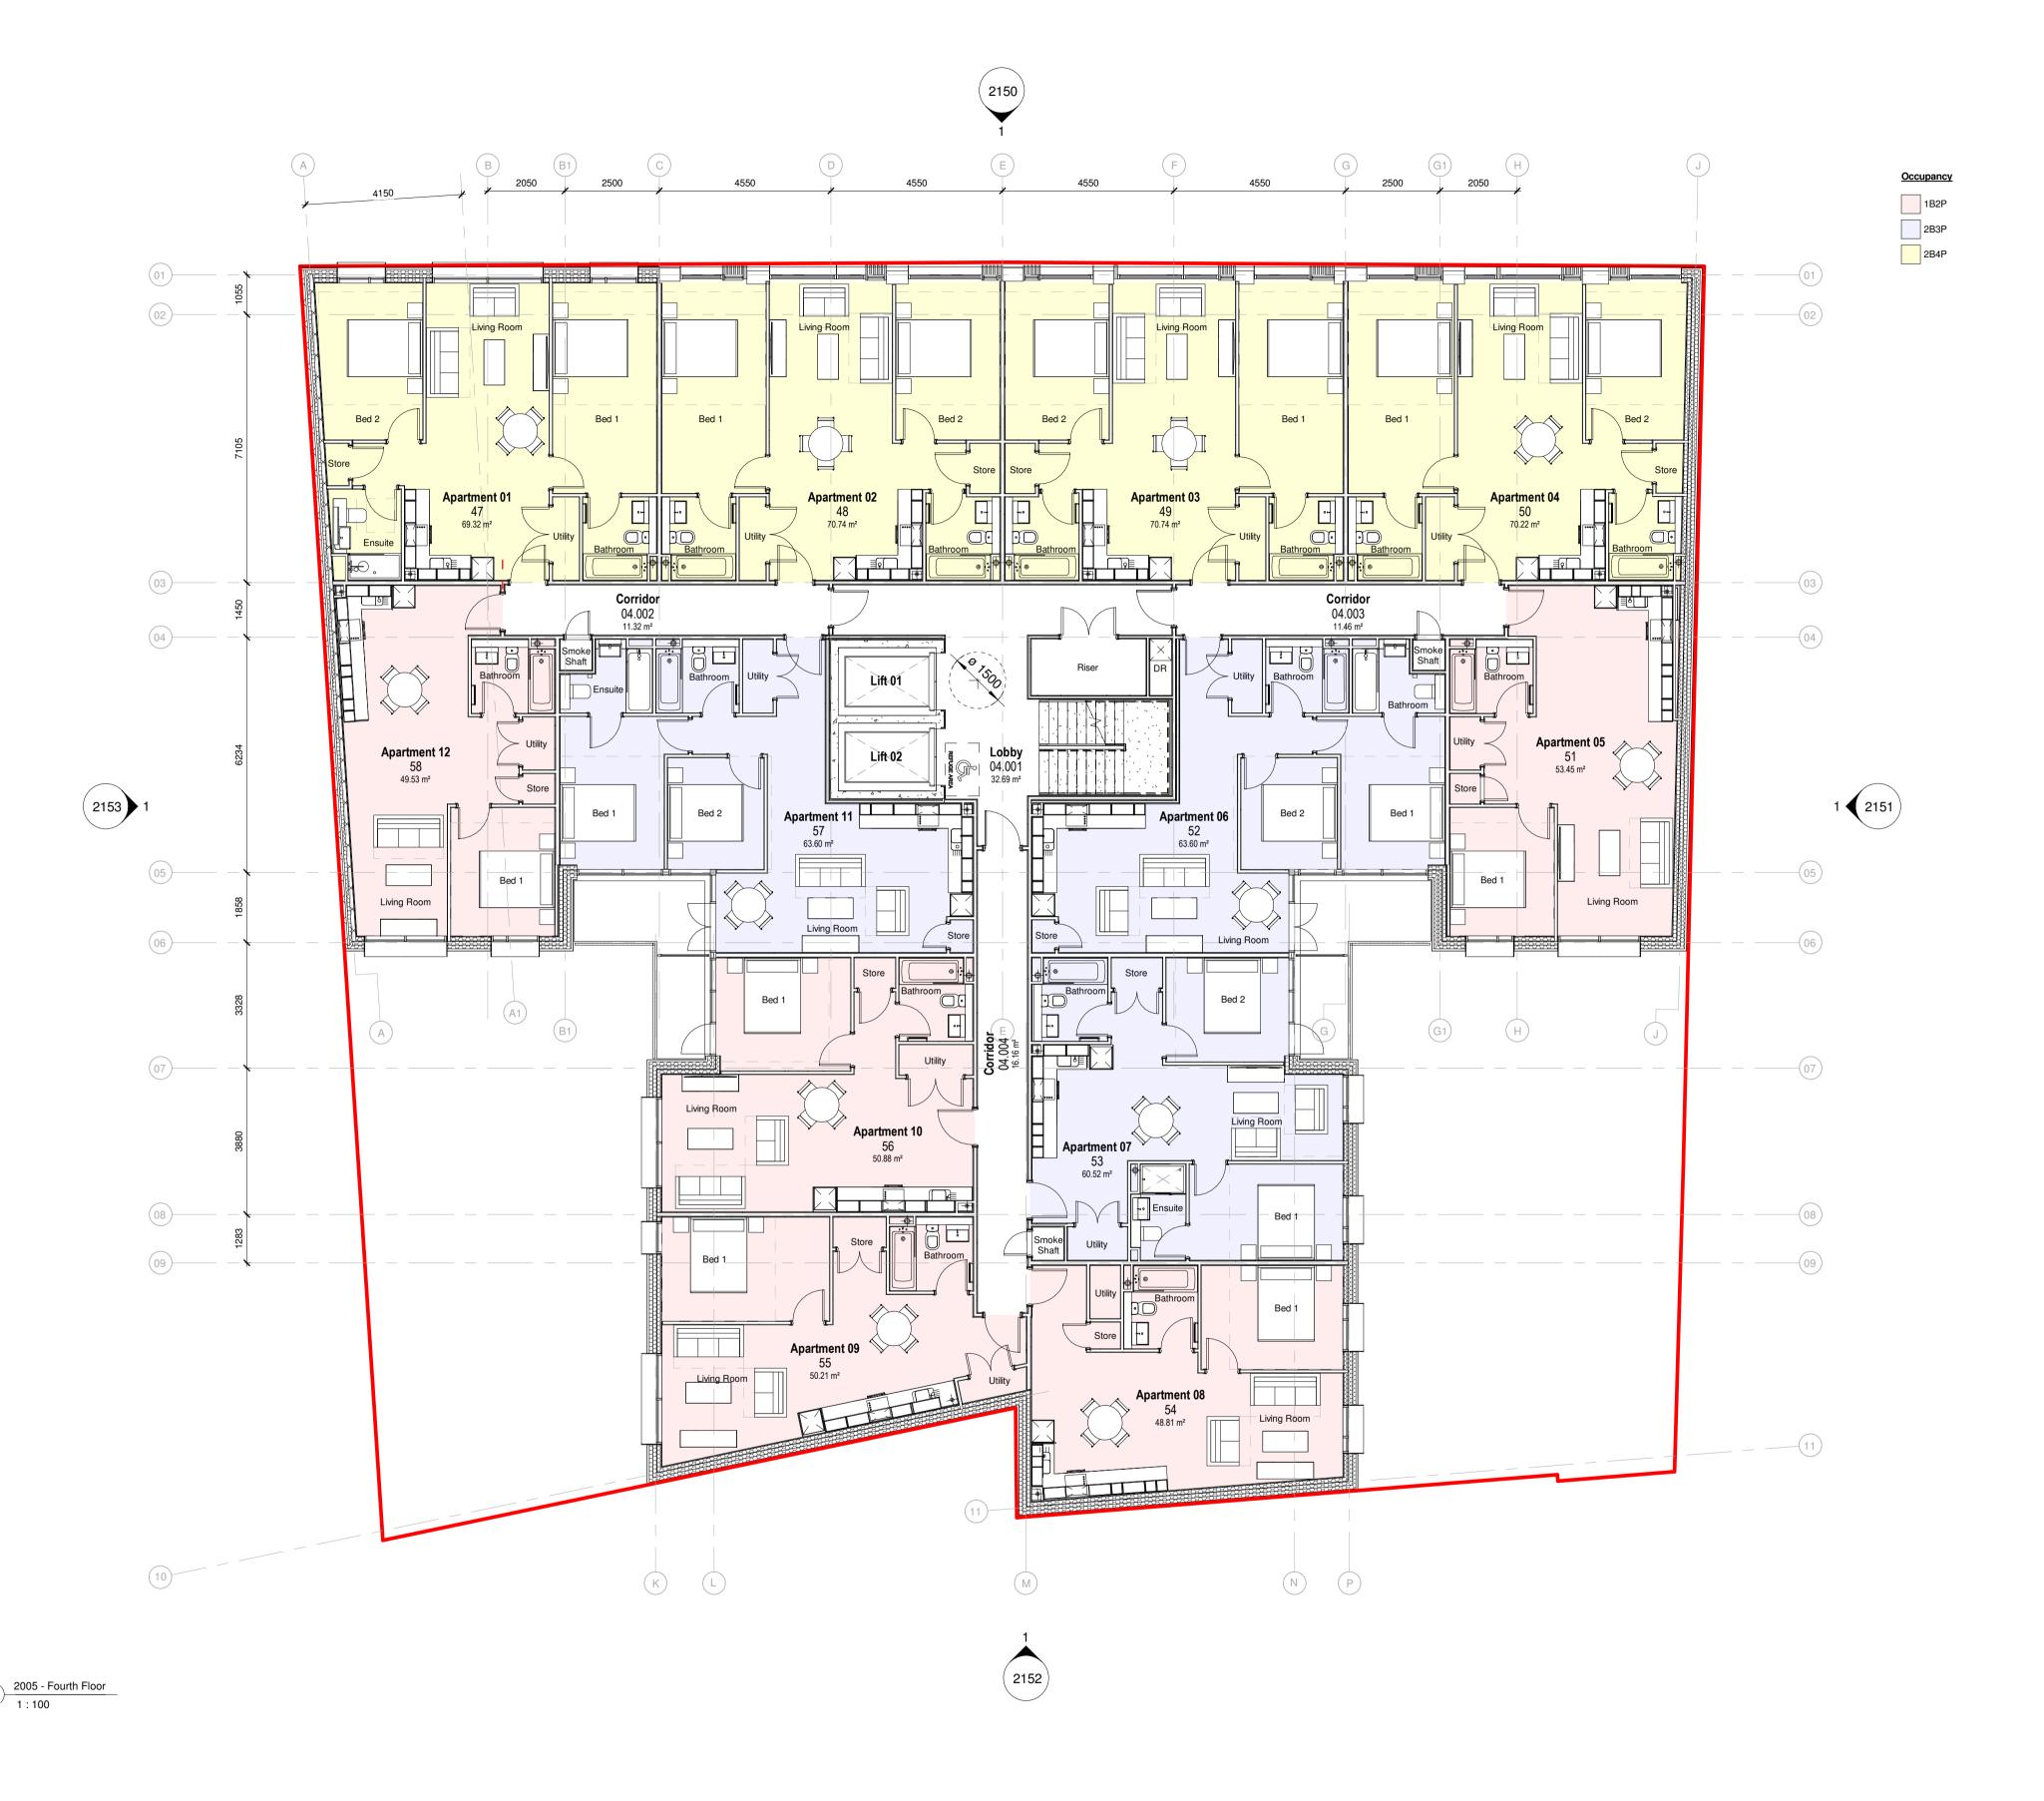

## Information

10M Developments

Warwick Street

Drawing Title: General Arrangement - Fourth Floor Plan

Drawn Checked Paper Size Scale TD RK A1 1:100@A1 27/01/2020 18588-2005 T-02 Drawing BIM Name:

18588-CW-XX-ZZ-M3-A-XXXX-S1.RVT