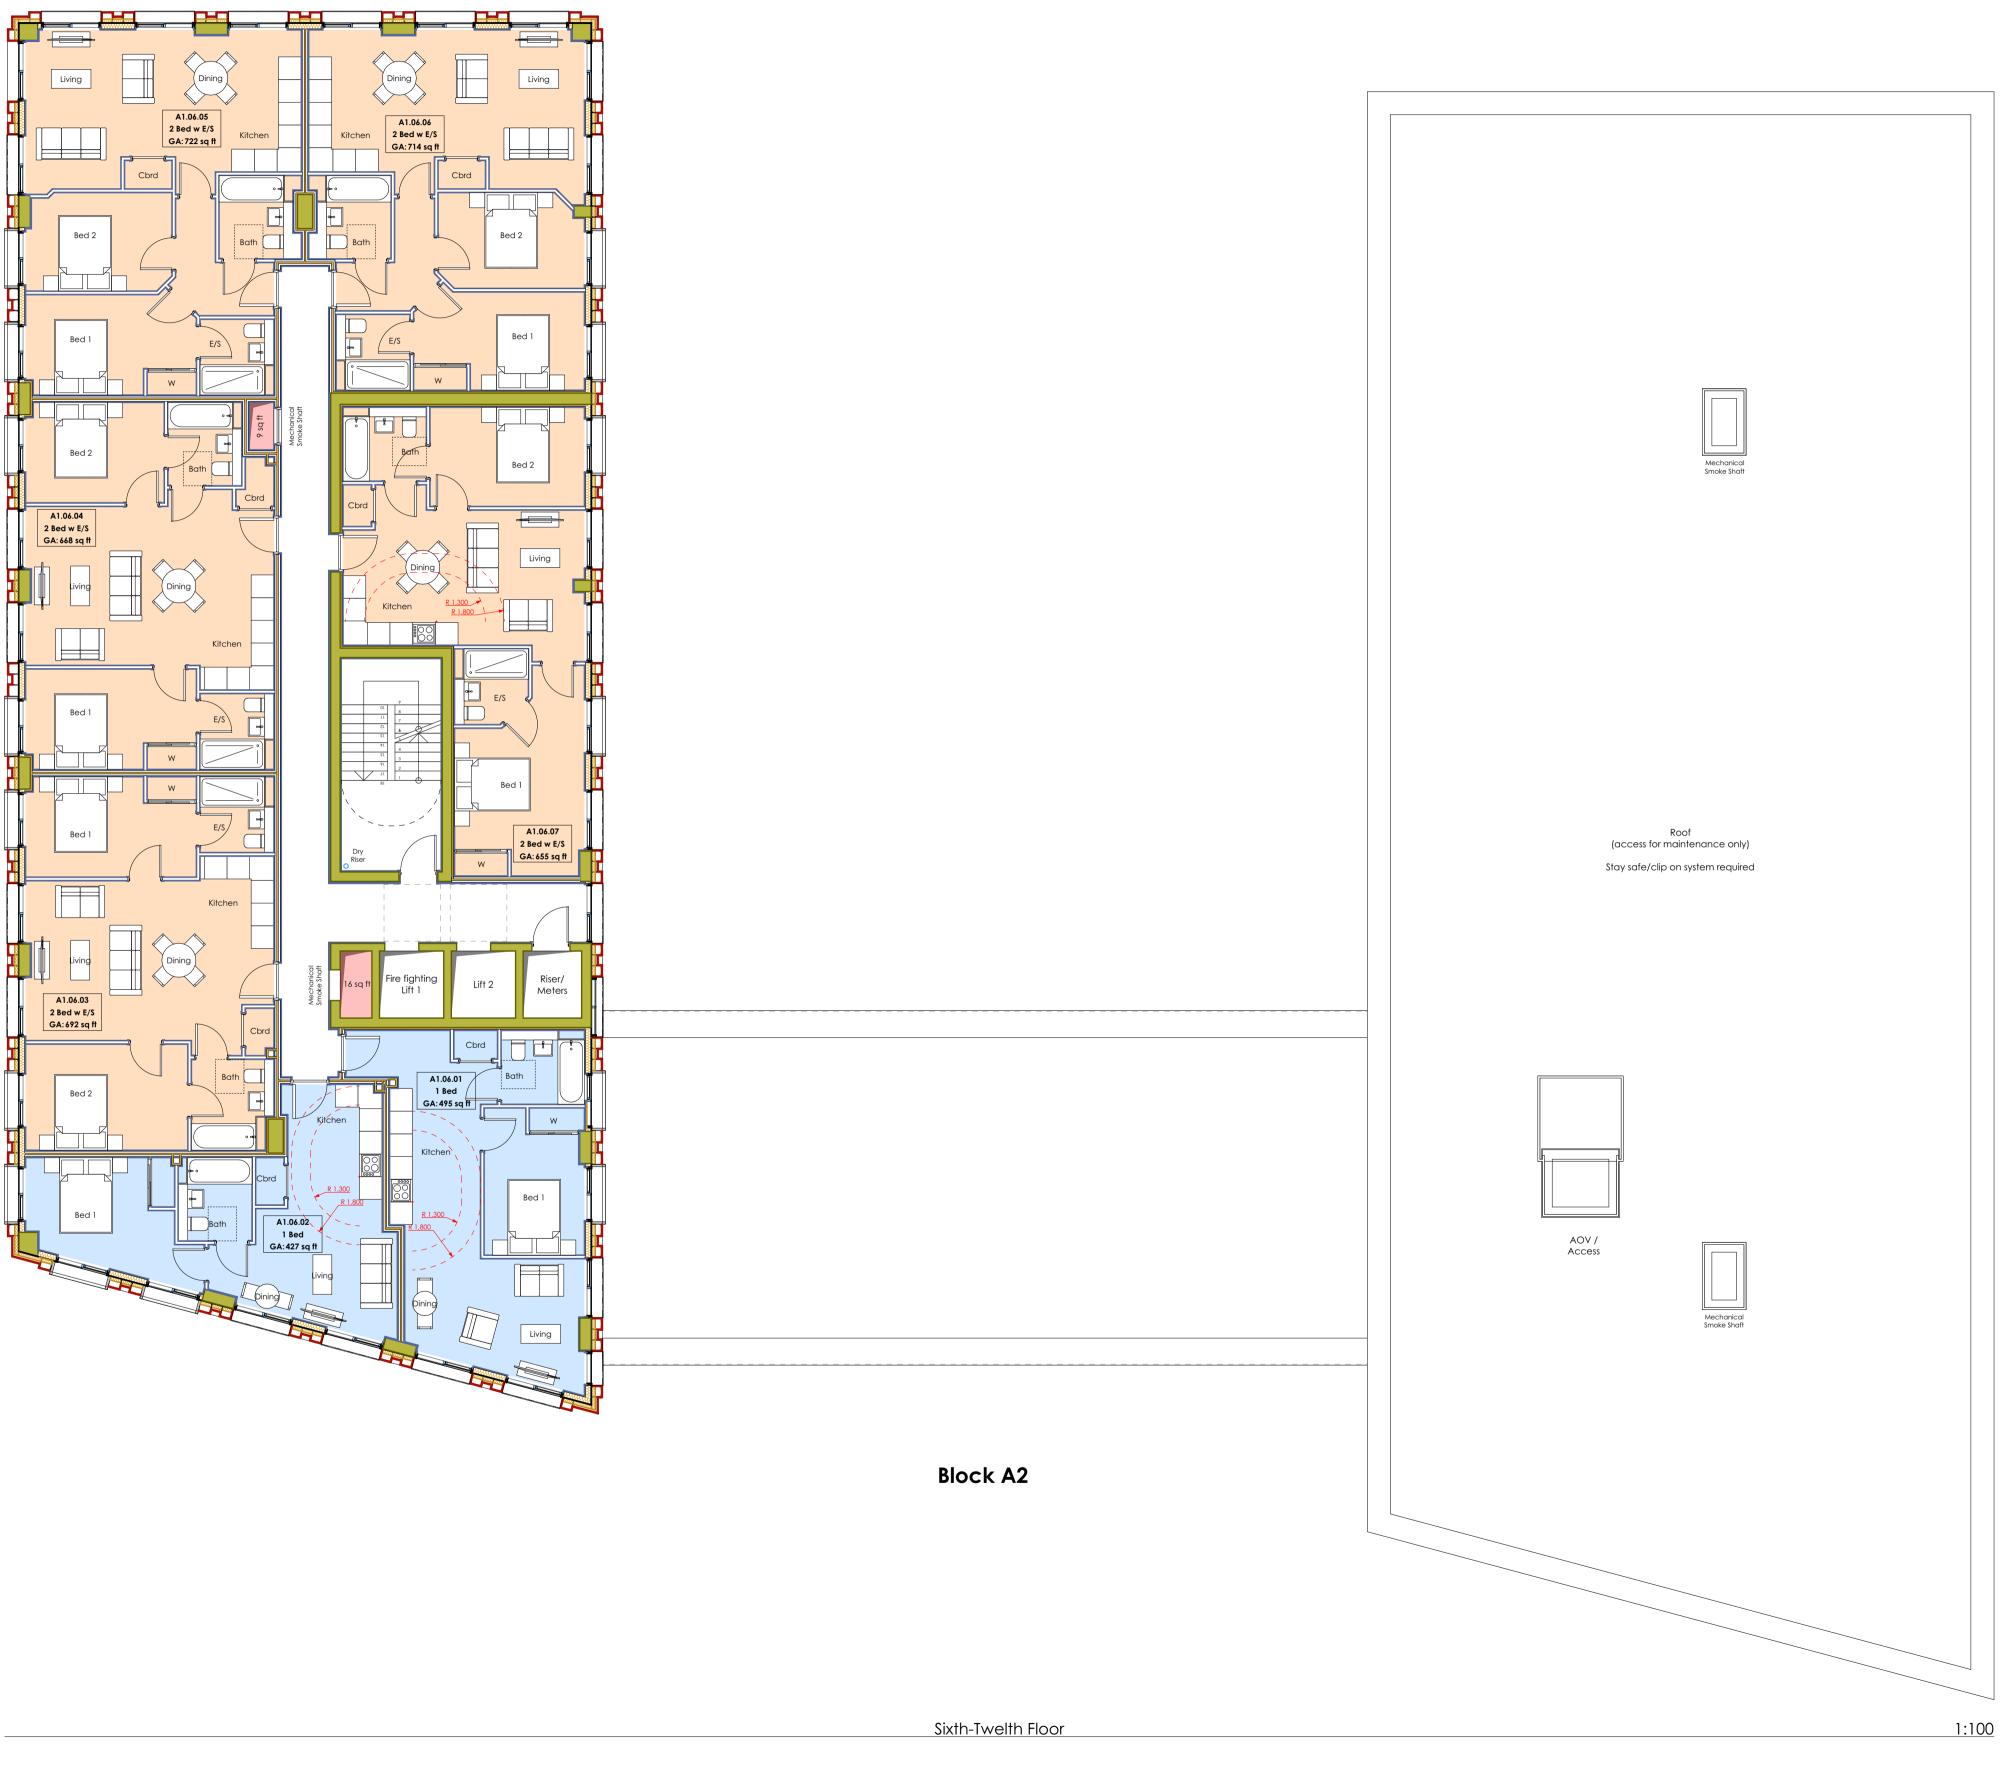

| GIA Sixth Floor |             |                        |                     |                       |  |
|-----------------|-------------|------------------------|---------------------|-----------------------|--|
| Unit Number     | Unit Type   | Podium/Patio<br>Access | Balcony/<br>Terrace | Area (sq ft)          |  |
| A1.06.01        | 1 Bed       | N                      | Ν                   | 495                   |  |
| A1.06.02        | 1 Bed       | N                      | Ν                   | 427                   |  |
| A1.06.03        | 2 Bed w E/S | N                      | Ν                   | 692                   |  |
| A1.06.04        | 2 Bed w E/S | N                      | Ν                   | 668                   |  |
| A1.06.05        | 2 Bed w E/S | N                      | Ν                   | 722                   |  |
| A1.06.06        | 2 Bed w E/S | N                      | Ν                   | 714                   |  |
| A1.06.07        | 2 Bed w E/S | N                      | Ν                   | 655                   |  |
| 7               |             |                        |                     | 4,373 ft <sup>2</sup> |  |

| GIA Seventh Floor |             |                        |                     |                       |  |
|-------------------|-------------|------------------------|---------------------|-----------------------|--|
| Unit Number       | Unit Type   | Podium/Patio<br>Access | Balcony/<br>Terrace | Area (sq ft)          |  |
| A1.07.01          | 1 Bed       | N                      | Ν                   | 495                   |  |
| A1.07.02          | 1 Bed       | N                      | Ν                   | 427                   |  |
| A1.07.03          | 2 Bed w E/S | N                      | Ν                   | 692                   |  |
| A1.07.04          | 2 Bed w E/S | N                      | Ν                   | 668                   |  |
| A1.07.05          | 2 Bed w E/S | N                      | Ν                   | 722                   |  |
| A1.07.06          | 2 Bed w E/S | N                      | Ν                   | 714                   |  |
| A1.07.07          | 2 Bed w E/S | N                      | Ν                   | 655                   |  |
| 7                 |             |                        |                     | 4,373 ft <sup>2</sup> |  |

| GIA Eighth Floor |             |                        |                     |                       |  |
|------------------|-------------|------------------------|---------------------|-----------------------|--|
| Unit Number      | Unit Type   | Podium/Patio<br>Access | Balcony/<br>Terrace | Area (sq ft)          |  |
| A1.08.01         | 1 Bed       | N                      | Ν                   | 495                   |  |
| A1.08.02         | 1 Bed       | N                      | Ν                   | 427                   |  |
| A1.08.03         | 2 Bed w E/S | N                      | Ν                   | 692                   |  |
| A1.08.04         | 2 Bed w E/S | N                      | Ν                   | 668                   |  |
| A1.08.05         | 2 Bed w E/S | N                      | Ν                   | 722                   |  |
| A1.08.06         | 2 Bed w E/S | N                      | Ν                   | 714                   |  |
| A1.08.07         | 2 Bed w E/S | N                      | Ν                   | 655                   |  |
| 7                |             |                        |                     | 4,373 ft <sup>2</sup> |  |

| GIA Ninth Floor |             |                        |                     |                       |  |
|-----------------|-------------|------------------------|---------------------|-----------------------|--|
| Unit Number     | Unit Type   | Podium/Patio<br>Access | Balcony/<br>Terrace | Area (sq ft)          |  |
| A1.09.01        | 1 Bed       | N                      | Ν                   | 495                   |  |
| A1.09.02        | 1 Bed       | N                      | Ν                   | 427                   |  |
| A1.09.03        | 2 Bed w E/S | N                      | Ν                   | 692                   |  |
| A1.09.04        | 2 Bed w E/S | N                      | Ν                   | 668                   |  |
| A1.09.05        | 2 Bed w E/S | N                      | Ν                   | 722                   |  |
| A1.09.06        | 2 Bed w E/S | N                      | Ν                   | 714                   |  |
| A1.09.07        | 2 Bed w E/S | N                      | Ν                   | 655                   |  |
| 7               |             |                        |                     | 4,373 ft <sup>2</sup> |  |

| GIA Tenth Floor |             |                        |                     |                       |  |
|-----------------|-------------|------------------------|---------------------|-----------------------|--|
| Unit Number     | Unit Type   | Podium/Patio<br>Access | Balcony/<br>Terrace | Area (sq ft)          |  |
| A1.10.01        | 1 Bed       | N                      | Ν                   | 495                   |  |
| A1.10.02        | 1 Bed       | N                      | Ν                   | 427                   |  |
| A1.10.03        | 2 Bed w E/S | N                      | Ν                   | 692                   |  |
| A1.10.04        | 2 Bed w E/S | N                      | Ν                   | 668                   |  |
| A1.10.05        | 2 Bed w E/S | N                      | Ν                   | 722                   |  |
| A1.10.06        | 2 Bed w E/S | N                      | Ν                   | 714                   |  |
| A1.10.07        | 2 Bed w E/S | Ν                      | Ν                   | 655                   |  |
| 7               |             |                        |                     | 4,373 ft <sup>2</sup> |  |

| GIA Eleventh Floor |             |                        |                     |                       |  |
|--------------------|-------------|------------------------|---------------------|-----------------------|--|
| Unit Number        | Unit Type   | Podium/Patio<br>Access | Balcony/<br>Terrace | Area (sq ft)          |  |
| A1.11.01           | 1 Bed       | Ν                      | Ν                   | 495                   |  |
| A1.11.02           | 1 Bed       | Ν                      | Ν                   | 427                   |  |
| A1.11.03           | 2 Bed w E/S | N                      | Ν                   | 692                   |  |
| A1.11.04           | 2 Bed w E/S | N                      | Ν                   | 668                   |  |
| A1.11.05           | 2 Bed w E/S | N                      | Ν                   | 722                   |  |
| A1.11.06           | 2 Bed w E/S | N                      | Ν                   | 714                   |  |
| A1.11.07           | 2 Bed w E/S | Ν                      | Ν                   | 655                   |  |
| 7                  |             |                        |                     | 4,373 ft <sup>2</sup> |  |

| GIA Twelth Floor |             |                        |                     |                       |  |
|------------------|-------------|------------------------|---------------------|-----------------------|--|
| Unit Number      | Unit Type   | Podium/Patio<br>Access | Balcony/<br>Terrace | Area (sq ft)          |  |
| A1.12.01         | 1 Bed       | N                      | Ν                   | 495                   |  |
| A1.12.02         | 1 Bed       | Ν                      | Ν                   | 427                   |  |
| A1.12.03         | 2 Bed w E/S | N                      | Ν                   | 692                   |  |
| A1.12.04         | 2 Bed w E/S | N                      | Ν                   | 668                   |  |
| A1.12.05         | 2 Bed w E/S | N                      | Ν                   | 722                   |  |
| A1.12.06         | 2 Bed w E/S | N                      | Ν                   | 714                   |  |
| A1.12.07         | 2 Bed w E/S | Ν                      | Ν                   | 655                   |  |
| 7                |             |                        |                     | 4,373 ft <sup>2</sup> |  |

Revisions

P07 work in progress updates AM -- 06/08/2022 P06Work in progress updatesJC-13/06/2022P05Work in progress updatesAM--16/12/2021 
 P04 Work in progress updates
 AM
 - 12/11/2021

 P03 GIAs added, lifts updated
 AM
 - 12/10/2021
Updated following DTM & Fire P02 consultation AM Updated following DTM & P01 client Meeting AM AM -- 04/10/2021 AM -- 06/09/2021 Drw Chk Date **Rev Description** Drawing Status: PRELIMINARY \_\_\_\_\_ Client: INVESTIN PLC (RELTON PROPERTY INVESTMENTS). Project: PHASE 1 RESIDENTIAL DEVELOPMENT, **BRISTOL STREET**, BIRMINGHAM Drawing: SIXTH-TWELTH FLOOR PLAN. Project No: Drawing No: 1637 1A 02\_06\_P07 Scale: Drawn by: Checked by: Date: 1:100 @ A1 AUG '21 AM \_ Wake Morley Architects